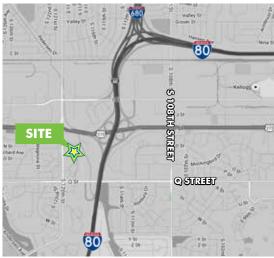

nient access to Interstate 80
- + \*Seller is open to Lease Back on long term basis; totalling 7,823 RSF of building



# FOR SALE/FOR LEASE | MILLARD OFFICE BUILDING

4885 SOUTH 118TH STREET



# **MONUMENT SIGNAGE**





# **BUILDING INFO**

| Lot Size             | 83,635.20 SF              |
|----------------------|---------------------------|
| <b>Building Size</b> | 17,217 SF                 |
| Number of Floors     | Two                       |
| Year Built           | 2002                      |
| Construction         | Brick                     |
| Zoning               | Community Commercial (CC) |
| Sprinklered          | No                        |
| HVAC                 | Gas Forced                |
| Basement             | No                        |



# **SITE MAP/AERIAL**







# **CONTACT US**

# DALE SCOTT, SIOR

Executive Vice President +1 402 697 5846 dscott@cbre-mega.com

#### **TRACY EARNEST**

Vice President +1 402 697 5841 tearnest@cbre-mega.com

# CBRE | MEGA

11213 Davenport St, Ste 300 Omaha, NE 68154 +1 402 334 8877



# FOR SALE/FOR LEASE | MILLARD OFFICE BUILDING

4885 SOUTH 118TH STREET



#### **DALE SCOTT, SIOR**

Executive Vice President +1 402 697 5846 dscott@cbre-mega.com

#### **TRACY EARNEST**

Vice President +1 402 697 5841 tearnest@cbre-mega.com

#### CBRE | MEGA

11213 Davenport St, Ste 300 Omaha, NE 68154 +1 402 334 8877

rev091818a © 2018 CBRE|MEGA, Inc. The information contained in this document has been obtained from sources believed reliable. While CBRE|MEGA, Inc. does not doubt its accuracy, CBRE|MEGA, Inc. has not verified it