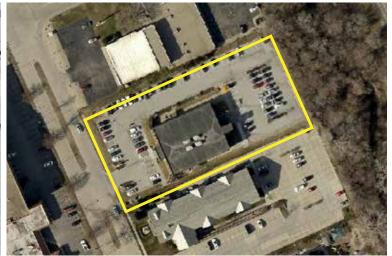

ent access to Interstate 80
- + \*Seller is open to Lease Back on long term basis; totalling 7,823 RSF of building



# FOR SALE/FOR LEASE | MILLARD OFFICE BUILDING

4885 SOUTH 118TH STREET



# **MONUMENT SIGNAGE**





# **BUILDING INFO**

| Lot Size             | 83,635.20 SF              |
|----------------------|---------------------------|
| <b>Building Size</b> | 17,217 SF                 |
| Number of Floors     | Two                       |
| Year Built           | 2002                      |
| Construction         | Brick                     |
| Zoning               | Community Commercial (CC) |
| Sprinklered          | No                        |
| HVAC                 | Gas Forced                |
| Basement             | No                        |



# **SITE MAP/AERIAL**







# **CONTACT US**

# DALE SCOTT, SIOR

Executive Vice President +1 402 697 5846 dscott@cbre-mega.com

#### **TRACY EARNEST**

Vice President +1 402 697 5841 tearnest@cbre-mega.com

# CBRE | MEGA

11213 Davenport St, Ste 300 Omaha, NE 68154 +1 402 334 8877



# FOR SALE/FOR LEASE | MILLARD OFFICE BUILDING

4885 SOUTH 118TH STREET



#### **DALE SCOTT, SIOR**

Executive Vice President +1 402 697 5846 dscott@cbre-mega.com

#### **TRACY EARNEST**

Vice President +1 402 697 5841 tearnest@cbre-mega.com

#### CBRE | MEGA

11213 Davenport St, Ste 300 Omaha, NE 68154 +1 402 334 8877

rev091818a © 2018 CBRE|MEGA, Inc. The information contained in this document has been obtained from sources believed reliable. While CBRE|MEGA, Inc. does not doubt its accuracy, CBRE|MEGA, Inc. has not verified it a