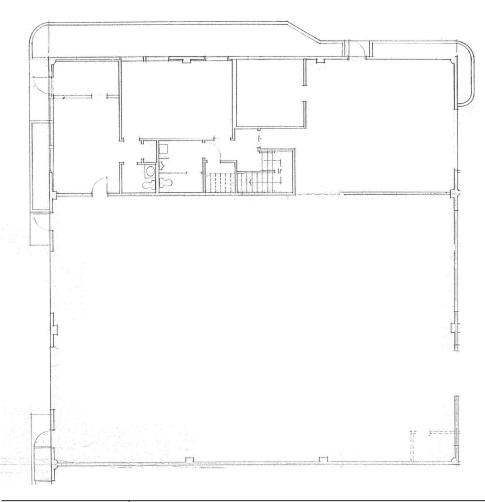

### DESCRIPTION OF AVAILABLE SUITE

**Downstairs:** 5,311+/- sq ft **Upstairs:** 1,915+/- sq ft

Warehouse: 3,553+/- sq ft
Office/Retail: 1.758+/- sq ft

### **DESCRIPTION OF PREMISES**

Extremely clean light industrial space configured with +/-3,553 square feet of warehouse space with 17' clear height, +/-1,758 square feet of ground floor office/retail/showroom space, and +/-1,915 square feet of upstairs office with a nice window line and beautiful bay views. The space features an abundant 800 amp 3-phase electrical service and parking for 12 cars. There is the potential for 3 grade level roll-up doors with 2 serving the warehouse and 1 serving the ground floor office/retail/showroom area. The space has been repainted throughout, including new epoxy coated floors in the warehouse, and the ceilings in the office and showroom areas have been replaced. The flexible layout and generous LI/O zoning allow for a variety of uses to occupy this space, including retail, light manufacturing, and storage.

DOWNSTAIRS: 5,311+/- SF

WAREHOUSE: 3,553+/- SF

OFFICE/RETAIL: 1,758+/- SF

UPSTAIRS OFFICE: 1,915+/- SF