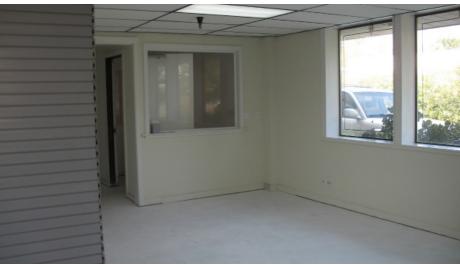

### DESCRIPTION OF AVAILABLE SUITE

**Downstairs:** 5,311+/- sq ft **Upstairs:** 1,915+/- sq ft

Warehouse: 3,553+/- sq ft
Office/Retail: 1.758+/- sq ft

### **DESCRIPTION OF PREMISES**

Extremely clean light industrial space configured with +/-3,553 square feet of warehouse space with 17' clear height, +/-1,758 square feet of ground floor office/retail/showroom space, and +/-1,915 square feet of upstairs office with a nice window line and beautiful bay views. The space features an abundant 800 amp 3-phase electrical service and parking for 12 cars. There is the potential for 3 grade level roll-up doors with 2 serving the warehouse and 1 serving the ground floor office/retail/showroom area. The space has been repainted throughout, including new epoxy coated floors in the warehouse, and the ceilings in the office and showroom areas have been replaced. The flexible layout and generous LI/O zoning allow for a variety of uses to occupy this space, including retail, light manufacturing, and storage.

DOWNSTAIRS: 5,311+/- SF

WAREHOUSE: 3,553+/- SF

OFFICE/RETAIL: 1,758+/- SF

UPSTAIRS OFFICE: 1,915+/- SF