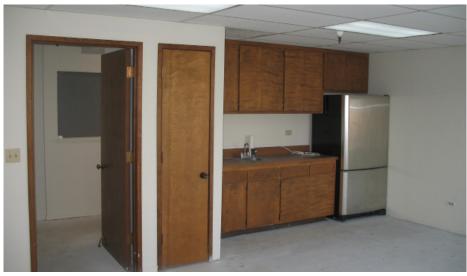

### DESCRIPTION OF AVAILABLE SUITE

**Downstairs:** 5,311+/- sq ft **Upstairs:** 1,915+/- sq ft

Warehouse: 3,553+/- sq ft
Office/Retail: 1.758+/- sq ft

### **DESCRIPTION OF PREMISES**

Extremely clean light industrial space configured with +/-3,553 square feet of warehouse space with 17' clear height, +/-1,758 square feet of ground floor office/retail/showroom space, and +/-1,915 square feet of upstairs office with a nice window line and beautiful bay views. The space features an abundant 800 amp 3-phase electrical service and parking for 12 cars. There is the potential for 3 grade level roll-up doors with 2 serving the warehouse and 1 serving the ground floor office/retail/showroom area. The space has been repainted throughout, including new epoxy coated floors in the warehouse, and the ceilings in the office and showroom areas have been replaced. The flexible layout and generous LI/O zoning allow for a variety of uses to occupy this space, including retail, light manufacturing, and storage.

DOWNSTAIRS: 5,311+/- SF

WAREHOUSE: 3,553+/- SF

OFFICE/RETAIL: 1,758+/- SF

UPSTAIRS OFFICE: 1,915+/- SF