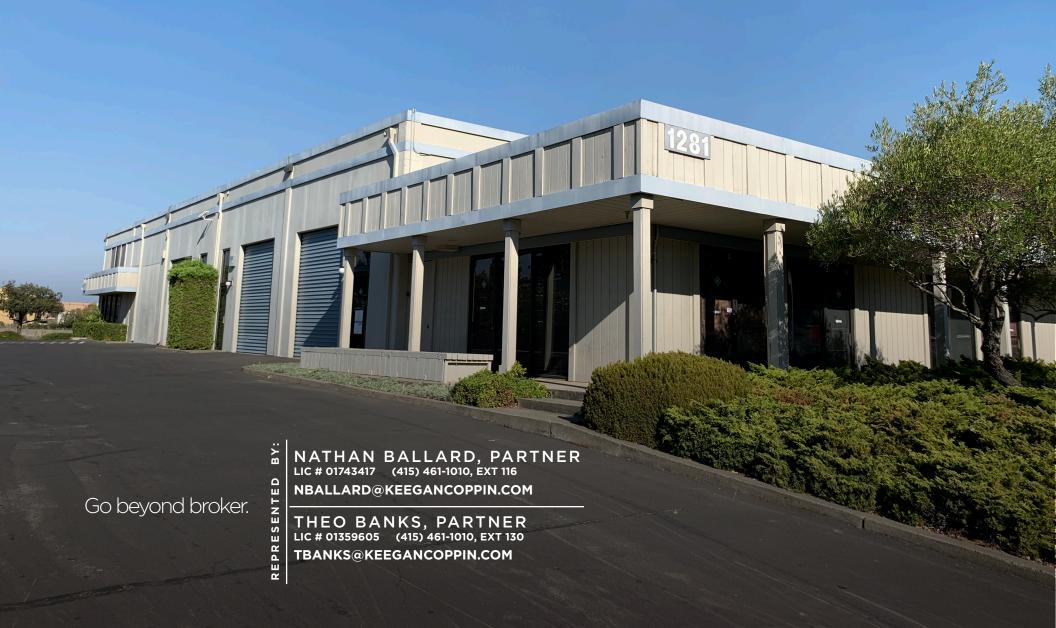

1281 ANDERSEN DRIVE SAN RAFAEL, CA

LEASE

FOR

Light Industrial
Space Available

## 1281 ANDERSEN DRIVE SAN RAFAEL, CA

LIGHT INDUSTRIAL SPACE

#### **HIGHLIGHTS**

Abundant on-site parking

• Clear height - 17'

Sprinkler system in place

Drive-around access

• Immediate access to Hwy 101 and Int 580

• 3-phase power

Grade level roll-up doors

### **DESCRIPTION OF PREMISES**

Extremely clean light industrial space configured with +/-3,553 square feet of warehouse space with 17' clear height, +/-1,758 square feet of ground floor office/retail/showroom space, and +/-1,915 square feet of upstairs office with a nice window line and beautiful bay views. The space features an abundant 800 amp 3-phase electrical service and parking for 12 cars. There is the potential for 3 grade level roll-up doors with 2 serving the warehouse and 1 serving the ground floor office/retail/showroom area. The space has been repainted throughout, including new epoxy coated floors in the warehouse, and the ceilings in the office and showroom areas have been replaced. The flexible layout and generous LI/O zoning allow for a variety of uses to occupy this space, including retail, light manufacturing, and storage.

NATHAN BALLARD, PARTNER LIC # 01743417 (415) 461-1010, EXT 116
NBALLARD@KEEGANCOPPIN.COM

THEO BANKS, PARTNER LIC # 01359605 (415) 461-1010, EXT 130 TBANKS@KEEGANCOPPIN.COM