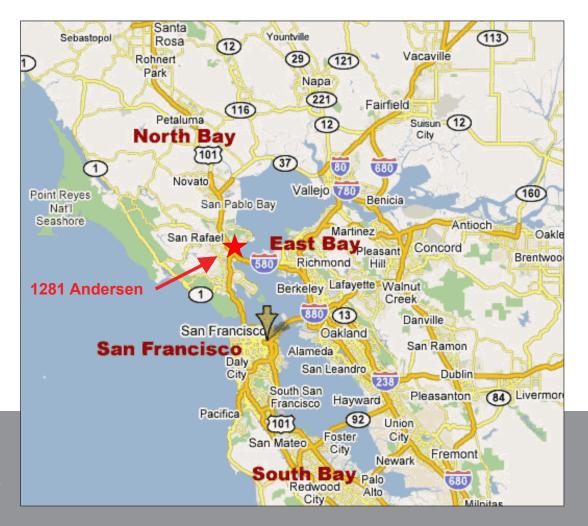

#### **DESCRIPTION OF AREA**

Best East San Rafael location in the Andersen Drive corridor with immediate access to Highway 101 and Interstate 580. Convenient to the Richmond and Golden Gate Bridges, and close to many services and amenities including the Golden Gate Ferry and multiple lodging options.

#### TRANSPORTATION ACCESS

- Immediate access to Hwy 101 and Int 580
- Close proximity to:
  - Marin Airporter
  - · Larkspur Ferry Terminal
  - Larkspur SMART Train Station
  - Golden Gate Transit

NATHAN BALLARD, PARTNER LIC#01743417 (415) 461-1010, EXT 116 NBALLARD@KEEGANCOPPIN.COM