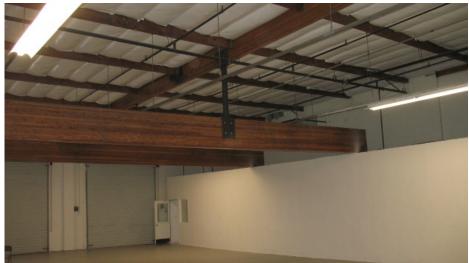

#### **HIGHLIGHTS**

Abundant on-site parking

• Clear height - 17'

Sprinkler system in place

Drive-around access

• Immediate access to Hwy 101 and Int 580

• 3-phase power

Grade level roll-up doors

### **DESCRIPTION OF PREMISES**

Extremely clean light industrial space configured with +/-3,553 square feet of warehouse space with 17' clear height, +/-1,758 square feet of ground floor office/retail/showroom space, and +/-1,915 square feet of upstairs office with a nice window line and beautiful bay views. The space features an abundant 800 amp 3-phase electrical service and parking for 12 cars. There is the potential for 3 grade level roll-up doors with 2 serving the warehouse and 1 serving the ground floor office/retail/showroom area. The space has been repainted throughout, including new epoxy coated floors in the warehouse, and the ceilings in the office and showroom areas have been replaced. The flexible layout and generous LI/O zoning allow for a variety of uses to occupy this space, including retail, light manufacturing, and storage.