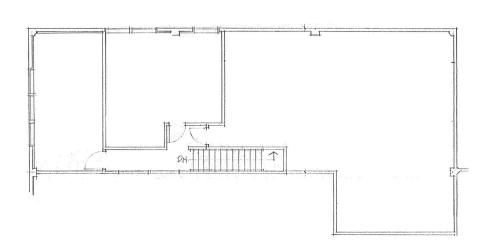

### DESCRIPTION OF AVAILABLE SUITE

**Downstairs:** 5,311+/- sq ft **Upstairs:** 1,915+/- sq ft

Warehouse: 3,553+/- sq ft
Office/Retail: 1.758+/- sq ft

### **DESCRIPTION OF PREMISES**

Extremely clean light industrial space configured with +/-3,553 square feet of warehouse space with 17' clear height, +/-1,758 square feet of ground floor office/retail/showroom space, and +/-1,915 square feet of upstairs office with a nice window line and beautiful bay views. The space features an abundant 800 amp 3-phase electrical service and parking for 12 cars. There is the potential for 3 grade level roll-up doors with 2 serving the warehouse and 1 serving the ground floor office/retail/showroom area. The space has been repainted throughout, including new epoxy coated floors in the warehouse, and the ceilings in the office and showroom areas have been replaced. The flexible layout and generous LI/O zoning allow for a variety of uses to occupy this space, including retail, light manufacturing, and storage.

DOWNSTAIRS: 5,311+/- SF

WAREHOUSE: 3,553+/- SF

OFFICE/RETAIL: 1,758+/- SF

UPSTAIRS OFFICE: 1,915+/- SF