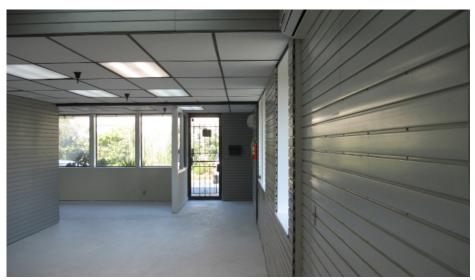

### DESCRIPTION OF AVAILABLE SUITE

**Downstairs:** 5,311+/- sq ft **Upstairs:** 1,915+/- sq ft

Warehouse: 3,553+/- sq ft
Office/Retail: 1.758+/- sq ft

### **DESCRIPTION OF PREMISES**

Extremely clean light industrial space configured with +/-3,553 square feet of warehouse space with 17' clear height, +/-1,758 square feet of ground floor office/retail/showroom space, and +/-1,915 square feet of upstairs office with a nice window line and beautiful bay views. The space features an abundant 800 amp 3-phase electrical service and parking for 12 cars. There is the potential for 3 grade level roll-up doors with 2 serving the warehouse and 1 serving the ground floor office/retail/showroom area. The space has been repainted throughout, including new epoxy coated floors in the warehouse, and the ceilings in the office and showroom areas have been replaced. The flexible layout and generous LI/O zoning allow for a variety of uses to occupy this space, including retail, light manufacturing, and storage.

DOWNSTAIRS: 5,311+/- SF

WAREHOUSE: 3,553+/- SF

OFFICE/RETAIL: 1,758+/- SF

UPSTAIRS OFFICE: 1,915+/- SF