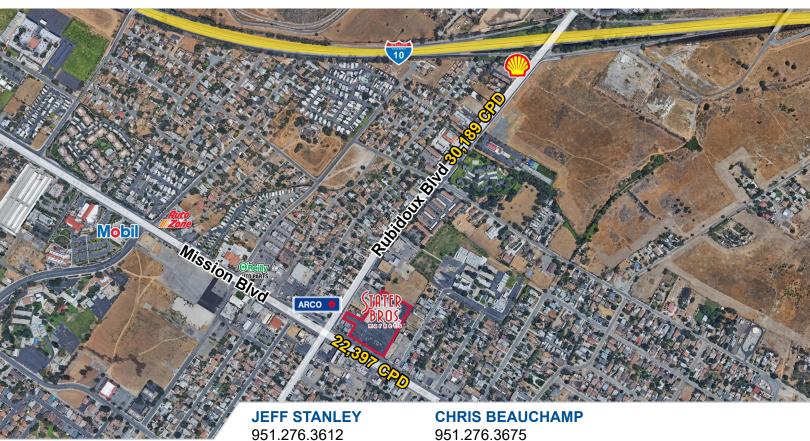

#### **TRAFFIC COUNTS**

52,586 CPD on Rubidoux Blvd & Mission Blvd

Combined Count Source: Regis Online 2020

### **JEFF STANLEY**

951.276.3612

jstanley@leeriverside.com DRE# 01016436

cbeauchamp@leeriverside.com DRE# 01982753