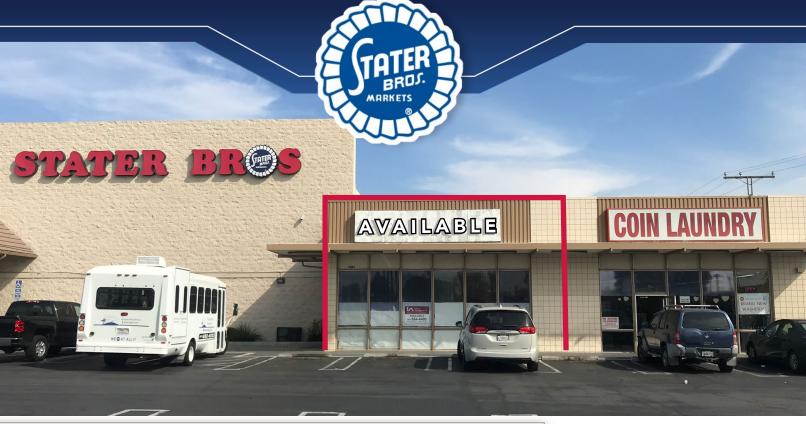

# SHOP SPACE NOW AVAILABLE FOR LEASE

NEC Rubidoux Blvd & Mission Blvd, Jurupa Valley, CA 92509

#### **PROPERTY HIGHLIGHTS**

- ±2.484 SF Units Available
- Stater Bros. Anchored Center
- Captive Trade Area with an Established Residential Base