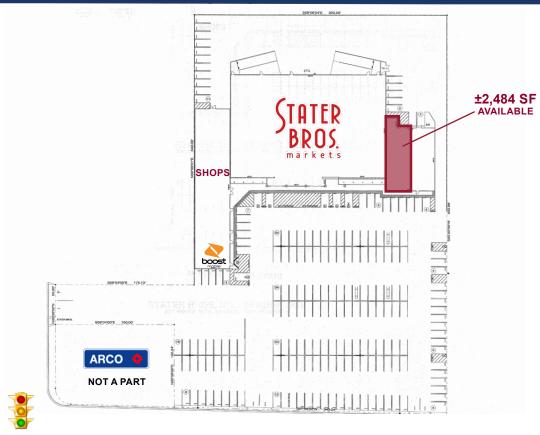

#### **PROPERTY HIGHLIGHTS**

- ±2.484 SF Units Available
- Stater Bros. Anchored Center
- Captive Trade Area with an Established Residential Base