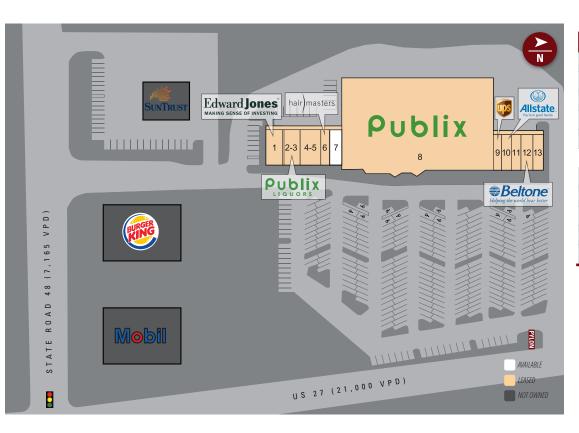

#### SITE PLAN

| Suite | Tenant              | Size   |
|-------|---------------------|--------|
| 8     | Publix              | 44,270 |
| 1     | Edward Jones        | 1,457  |
| 2-3   | Publix Liquors      | 2,346  |
| 4-5   | Today's Nails & Spa | 2,347  |
| 6     | Hair Masters        | 1,080  |
| 7     | AVAILABLE           | 1,448  |
| 9     | UPS                 | 1,086  |
| 10    | Allstate            | 1,086  |
| 11    | China House         | 1,086  |
| 12    | Beltone Hearing     | 1,267  |
| 13    | Alliance Labs       | 1,274  |

TOTAL 58,747

Tracy Worrell 407.581.6219 | tworrell@crossmanco.com 3333 South Orange Avenue, Suite 201, Orlando, FL

Licensed Real Estate Broker. No warranty expressed or implied has been made to the accuracy of the information provided herein, no liability assumed for error or omission.