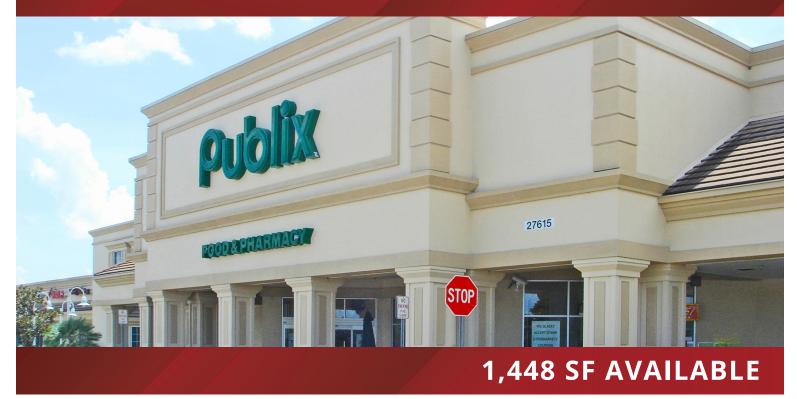

# Publix #0710 - Publix at Lake Harris

27615 US Highway 27 Leesburg, FL 34748 Lat 28.749, Long -81.879

### **PROPERTY HIGHLIGHTS**

- Orlando-Kissimmee-Sanford MSA, Lake County
- Direct Entry from US-27 at Signalized Intersection
- Excellent Visibility from US-27
- Great Signage Visibility
- Publix-Anchored Center
- Great Mix of National and Local Tenants
- Combined Traffic Count: 28,165 VPD