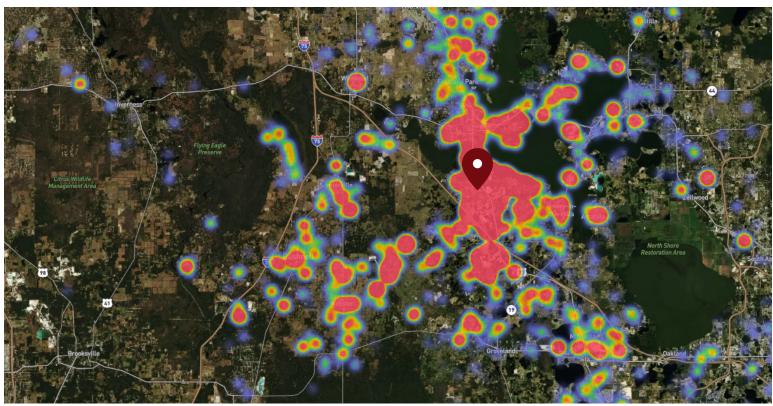

#### SITE VISIT DENSITY

Red, orange, and yellow colors represent the location of 60% of site visitors

Data provided by Placer Labs Inc. (www.placer.ai)