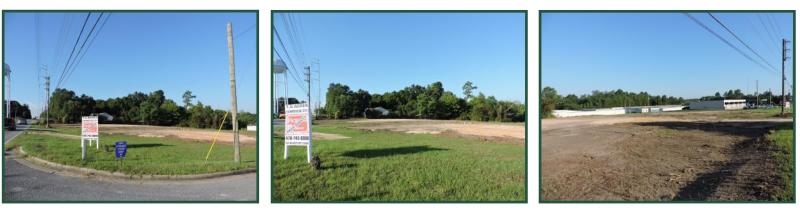

Commercial Site Cleared, Graded and Ready 1.64 Acre Lot For Sale 2259 & 2273 Heath Road Macon, GA 31220

| Lot Size:<br>Frontage: | 1.64 ac (2 parcels)<br>245'                                                                                                                                                                                                                   | 2019       | 3 mile   | 5 mile   | 10 mile  |
|------------------------|-----------------------------------------------------------------------------------------------------------------------------------------------------------------------------------------------------------------------------------------------|------------|----------|----------|----------|
| Depth:<br>Utilities:   | 300'<br>All available<br>\$2,360.68                                                                                                                                                                                                           | Population | 22,008   | 73,333   | 155,008  |
| Taxes:                 |                                                                                                                                                                                                                                               | Avg. HHI   | \$67,298 | \$65,763 | \$64,977 |
| Zoning:<br>Topography: | Ag<br>Level                                                                                                                                                                                                                                   | Median Age | 34.9     | 35.9     | 36.5     |
| Traffic:               | 5,700 vpd                                                                                                                                                                                                                                     |            |          |          |          |
| Neighbors:             | Veteran's Administration, Heath Road Storage, Dollar General, O'Reilly Auto Parts, Shopper's Value Grocery Store, Flash Foods & Tires Plus Auto Care.<br>Coming Fall 2019 - Across Thomaston Road (Hwy 74) a new retail development with Pub- |            |          |          |          |

## lix as anchor tenant. (see aerial)

• Ideal location for retail, fast food or office.

- Convenient to I-475, Hwy 74, Mercer University Dr., Thomaston Rd., Lake Tobesofkee and Middle Georgia State University.
- Commercial site cleared, graded and ready