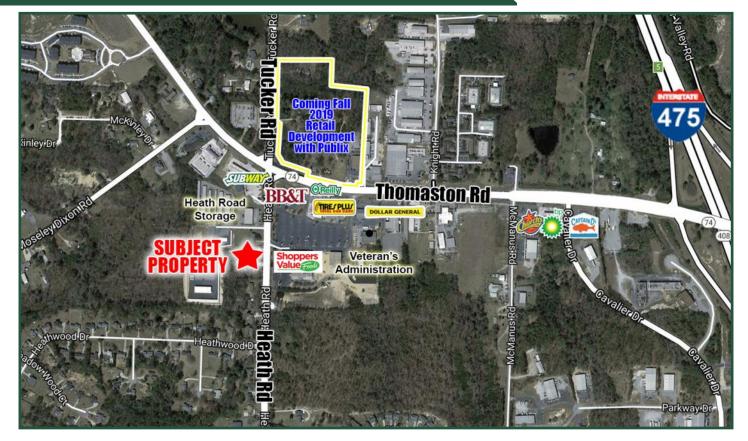

Commercial Site Cleared, Graded and Ready 1.64 Acre Lot For Sale 2259 & 2273 Heath Road Macon, GA 31220

| Lot Size:<br>Frontage: | 1.64 ac (2 parcels)<br>245'                                                                                                                                                                                                                   | 2019       | 3 mile   | 5 mile   | 10 mile  |
|------------------------|-----------------------------------------------------------------------------------------------------------------------------------------------------------------------------------------------------------------------------------------------|------------|----------|----------|----------|
| Depth:<br>Utilities:   | 300'<br>All available<br>\$2,360.68                                                                                                                                                                                                           | Population | 22,008   | 73,333   | 155,008  |
| Taxes:                 |                                                                                                                                                                                                                                               | Avg. HHI   | \$67,298 | \$65,763 | \$64,977 |
| Zoning:<br>Topography: | Ag<br>Level                                                                                                                                                                                                                                   | Median Age | 34.9     | 35.9     | 36.5     |
| Traffic:               | 5,700 vpd                                                                                                                                                                                                                                     |            |          |          |          |
| Neighbors:             | Veteran's Administration, Heath Road Storage, Dollar General, O'Reilly Auto Parts, Shopper's Value Grocery Store, Flash Foods & Tires Plus Auto Care.<br>Coming Fall 2019 - Across Thomaston Road (Hwy 74) a new retail development with Pub- |            |          |          |          |

## lix as anchor tenant. (see aerial)

• Ideal location for retail, fast food or office.

- Convenient to I-475, Hwy 74, Mercer University Dr., Thomaston Rd., Lake Tobesofkee and Middle Georgia State University.
- Commercial site cleared, graded and ready