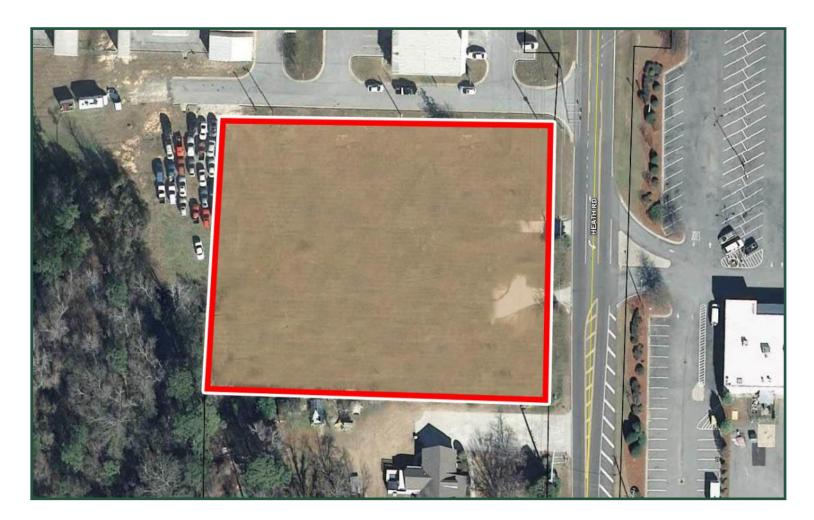

Commercial Site Cleared, Graded and Ready 1.64 Acre Lot For Sale 2259 & 2273 Heath Road Macon, GA 31220

| Lot Size:<br>Frontage: | 1.64 ac (2 parcels)<br>245'                                                                                                                                                                                                                   | 2019       | 3 mile   | 5 mile   | 10 mile  |
|------------------------|-----------------------------------------------------------------------------------------------------------------------------------------------------------------------------------------------------------------------------------------------|------------|----------|----------|----------|
| Depth:<br>Utilities:   | 300'<br>All available<br>\$2,360.68                                                                                                                                                                                                           | Population | 22,008   | 73,333   | 155,008  |
| Taxes:                 |                                                                                                                                                                                                                                               | Avg. HHI   | \$67,298 | \$65,763 | \$64,977 |
| Zoning:<br>Topography: | Ag<br>Level                                                                                                                                                                                                                                   | Median Age | 34.9     | 35.9     | 36.5     |
| Traffic:               | 5,700 vpd                                                                                                                                                                                                                                     |            |          |          |          |
| Neighbors:             | Veteran's Administration, Heath Road Storage, Dollar General, O'Reilly Auto Parts, Shopper's Value Grocery Store, Flash Foods & Tires Plus Auto Care.<br>Coming Fall 2019 - Across Thomaston Road (Hwy 74) a new retail development with Pub- |            |          |          |          |