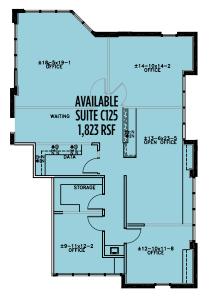

# Paragon Plaza 5333 North 7th Street | Phoenix, Arizona 85014

Building C First Floor

### Available

• Suite C125 - 1,823 RSF