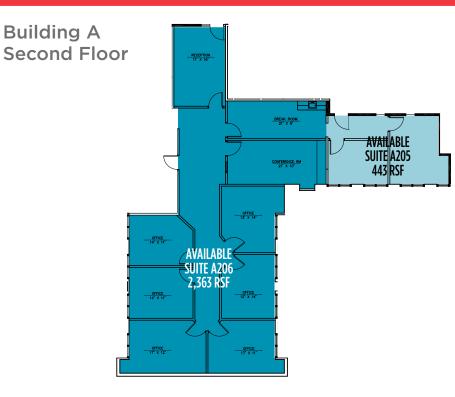

000 covered at \$40.00/mo
- \$20.00 \$22.00 PSF lease rate

### **Available Suites**

- A-205 ±4,43 RSF
- A-206 ±2,363 RSF
- B-114 ±2,509 RSF
- B-214 ±1,157 RSF

### **Building Features**

- Interconnected pedestrian bridge
- Private balconies
- Courtyard fountain
- Modern upgrades with old-world charm
- Walking distance to numerous restaurants and retail shopping amenities

B-300 ±1,526 RSF

- B-305 ±4,953 (Medical)
- C-125 ±1,823 RSF
- C-223 ±1,332 RSF



#### **Gordon Raguse**

Managing Director +1 602 224 4452 gordon.raguse@cushwake.com

#### **Chris Jantz**

Director +1 602 224 4485 chris.jantz@cushwake.com

2555 E Camelback Road, Suite 400 Phoenix, Arizona main +1 602 954 9000 fax +1 602 253 0528 cushmanwakefield.com



# Paragon Plaza 5333 North 7th Street | Phoenix, Arizona 85014



### Available

- Suite A205 443 RSF
- Suite A206 2,363 RSF

# Building B First Floor



# Available

• Suite B114 - 2,509 RSF

**Gordon Raguse** Managing Director +1 602 224 4452 gordon.raguse@cushwake.com

#### Chris Jantz

Director +1 602 224 4485 chris.jantz@cushwake.com 2555 E Camelback Road Suite 400 Phoenix, Arizona main +1 602 954 9000 fax +1 602 253 0528 **cushmanwakefield.com** 



OFFICE 10'X10'

OFFICE 14'X11'

AVAILABLE SUITE B214 1,157 RSF

OFFICE 12'X12'

# Paragon Plaza 5333 North 7th Street | Phoenix, Arizona 85014

## Available

• Suite B214 - 1,157 RSF

# Building B Third Floor

**Building B** 

Second Floor

# Available

- Suite B300 1,526 RSF
- Suite B305 4,953 RSF





**Gordon Raguse** Managing Director +1 602 224 4452 gordon.raguse@cushwake.com Chris Jantz Director