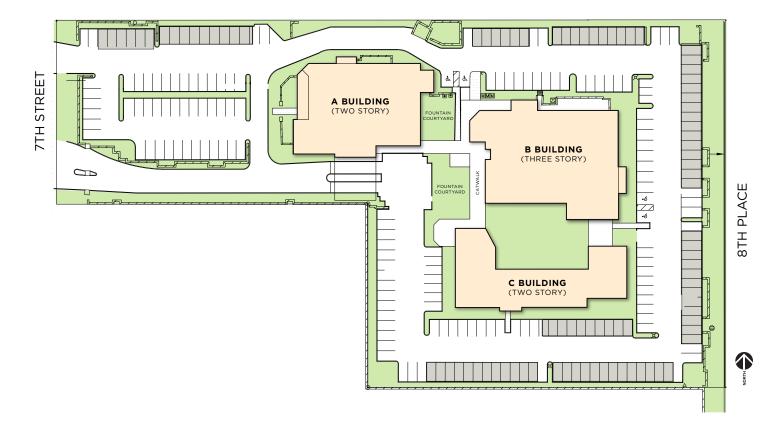

## **Property Highlights**

- ±63,649 total square feet
- Three-building, Spanish-style Office Project; one 3-story and two, 2-story office buildings
- Built In 1984
- 4.00/1,000 parking ratio 1.40/1,000 covered at \$40.00/mo
- \$20.00 \$22.00 PSF lease rate

### **Available Suites**

- A-205 ±4,43 RSF
- A-206 ±2,363 RSF
- B-114 ±2,509 RSF
- B-214 ±1,157 RSF

### **Building Features**

- Interconnected pedestrian bridge
- Private balconies
- Courtyard fountain
- Modern upgrades with old-world charm
- Walking distance to numerous restaurants and retail shopping amenities

B-300 ±1,526 RSF

- B-305 ±4,953 (Medical)
- C-125 ±1,823 RSF
- C-223 ±1,332 RSF