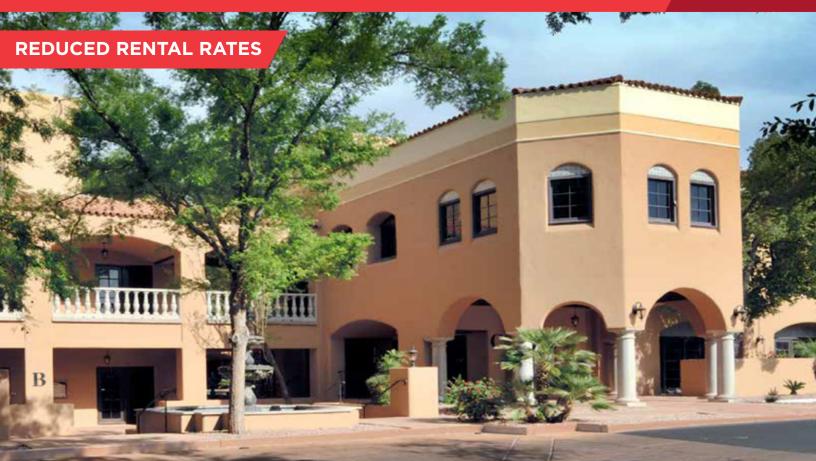

# **Paragon Plaza**

5333 North 7th Street | Phoenix, Arizona 85014

## **Property Highlights**

- ±63,649 total square feet
- Three-building, Spanish-style Office Project; one 3-story and two, 2-story office buildings
- Built In 1984
- 4.00/1,000 parking ratio 1.40/1,000 covered at \$40.00/mo
- \$20.00 \$22.00 PSF lease rate

### **Building Features**

- Interconnected pedestrian bridge
- Private balconies
- Courtyard fountain
- Modern upgrades with old-world charm
- Walking distance to numerous restaurants and retail shopping amenities