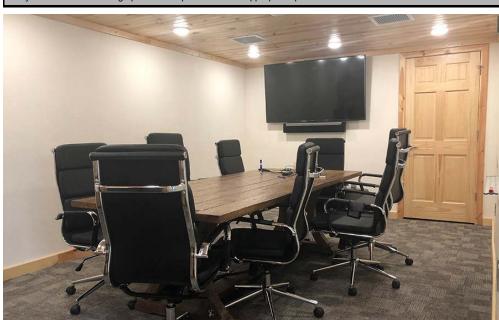

## **Property Highlights**

Side loading dock

(2) OH door, (2) Walk-in

**Concrete Building** 

Interior Recently Renovated (Polished Floor, Fully Painted and Spray Foamed Ceiling, New Lighting and Small Office Build out with Mezzanine.)