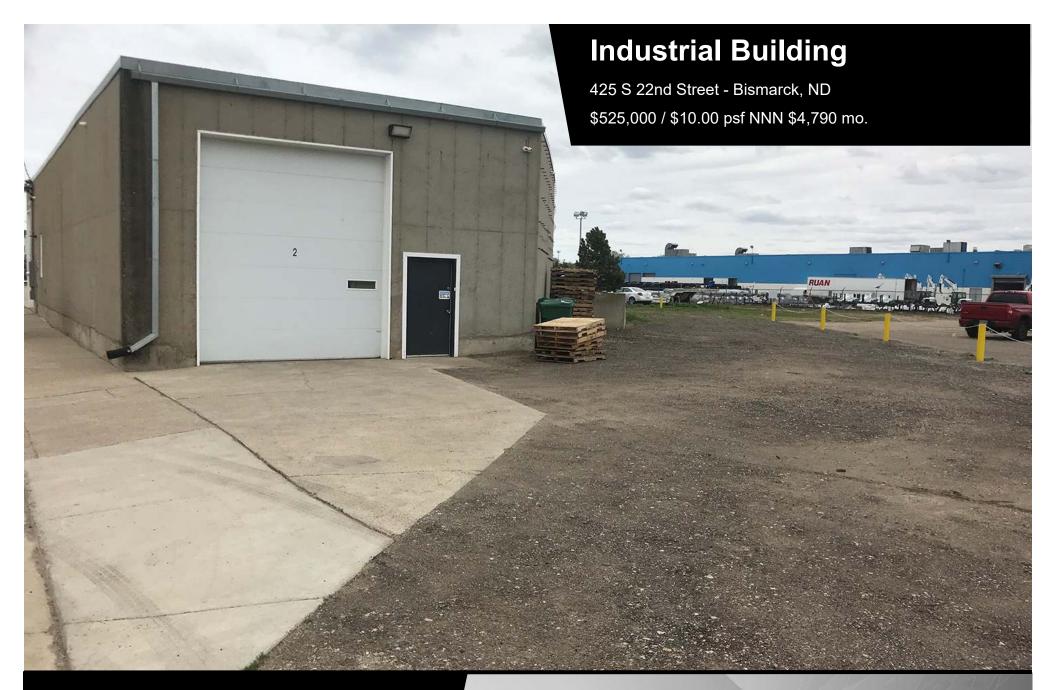

**Kyle Holwagner, CCIM, SIOR** 701.400.5373 Kyle@DanielCompanies.com Kristyn Steckler, Senior Client Coordinator 701.527.0138
Kristyn@DanielCompanies.com

| Executive Summary for Sale                                                                            |                                                                   |
|-------------------------------------------------------------------------------------------------------|-------------------------------------------------------------------|
| Parcel ID:                                                                                            | 0115-003-785                                                      |
| Address:                                                                                              | 425 S 22nd Street - Bismarck, ND                                  |
| Legal Description:                                                                                    | Lot S-4 Part Auditors Lot 7 Section 3, Block 3, City Lands 138-80 |
| Asking Price:                                                                                         | \$525,000                                                         |
| Lot Size:                                                                                             | 13,618 sf                                                         |
| Gross Building Area:                                                                                  | 5,747 sf                                                          |
| Year Built:                                                                                           | 1972                                                              |
| Zoning:                                                                                               | MA Light Industrial                                               |
| Taxes 2018:                                                                                           | \$2,437.31                                                        |
| Specials:                                                                                             |                                                                   |
| Balance -                                                                                             | \$1,855.97                                                        |
| Installment -                                                                                         | \$974.97                                                          |
| Broker does not guarantee the information describing this property. Interested parties are advised to |                                                                   |

## **Property Highlights**

Side loading dock

(2) OH door, (2) Walk-in

**Concrete Building** 

Interior Recently Renovated (Polished Floor, Fully Painted and Spray Foamed Ceiling, New Lighting and Small Office Build out with Mezzanine.)