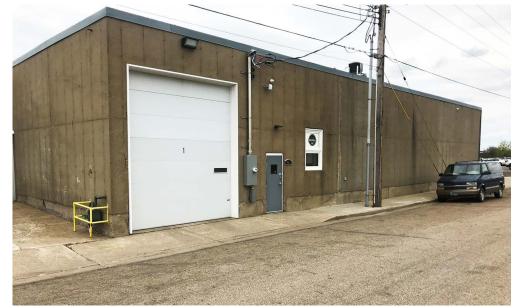

## **Property Highlights**

Side loading dock

(2) OH door, (2) Walk-in

**Concrete Building** 

Interior Recently Renovated (Polished Floor, Fully Painted and Spray Foamed Ceiling, New Lighting and Small Office Build out with Mezzanine.)

3 Phase Power

Yard Area

16' Sidewalls

independently verify the information through personal inspectors or with appropriate professionals.

Kyle Holwagner, CCIM, SIOR 701.400.5373 Kyle@DanielCompanies.com Kristyn Steckler, Senior Client Coordinator 701.527.0138 Kristyn@DanielCompanies.com