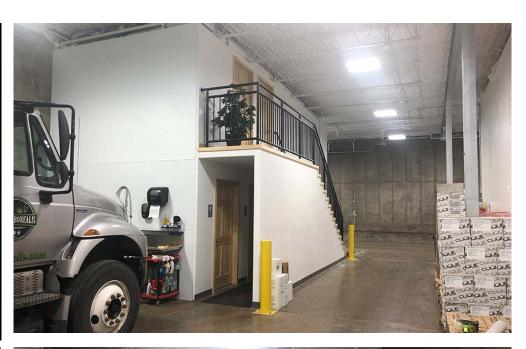

## **Property Highlights**

Side loading dock

(2) OH door, (2) Walk-in

**Concrete Building** 

Interior Recently Renovated (Polished Floor, Fully Painted and Spray Foamed Ceiling, New Lighting and Small Office Build out with Mezzanine.)