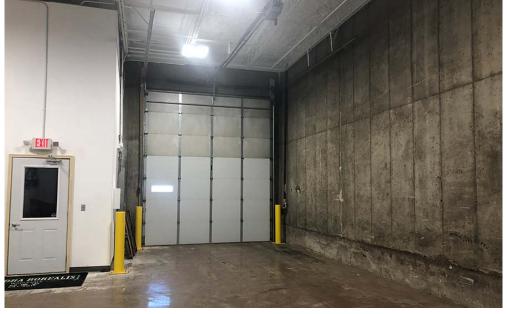

## **Property Highlights**

Side loading dock

(2) OH door, (2) Walk-in

**Concrete Building** 

Interior Recently Renovated (Polished Floor, Fully Painted and Spray Foamed Ceiling, New Lighting and Small Office Build out with Mezzanine.)

3 Phase Power

Yard Area

16' Sidewalls

independently verify the information through personal inspectors or with appropriate professionals.

Kyle Holwagner, CCIM, SIOR 701.400.5373 Kyle@DanielCompanies.com Kristyn Steckler, Senior Client Coordinator 701.527.0138 Kristyn@DanielCompanies.com