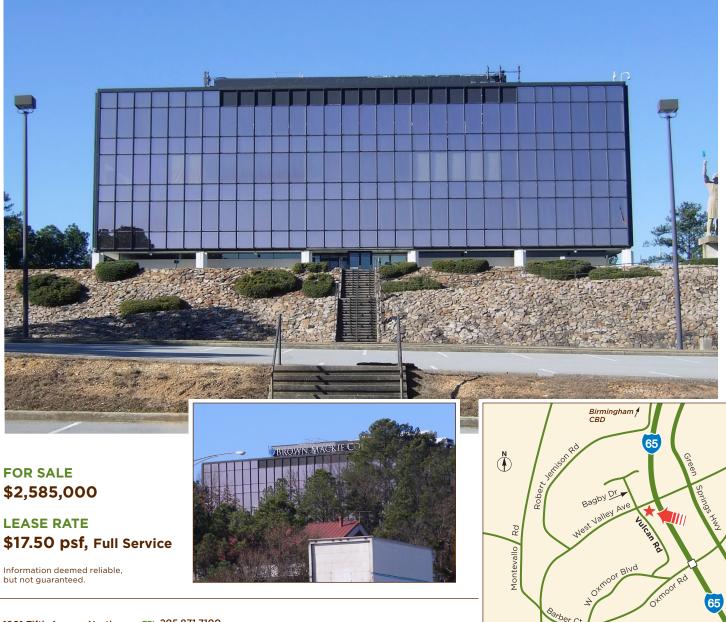

## SALE/LEASE

105 Vulcan Road Homewood, AL 35209

## BUILDING SIZE 51,700 SF

51,700 SF

## **PROPERTY FEATURES**

- No city occupational tax
- Close to major transportation arteries
- I-65 Visibility to more than 128,000 vehicles per day
- Building signage
  opportunity
- Close proximity to an array of retail amenities
- Parking: 4.58/1,000