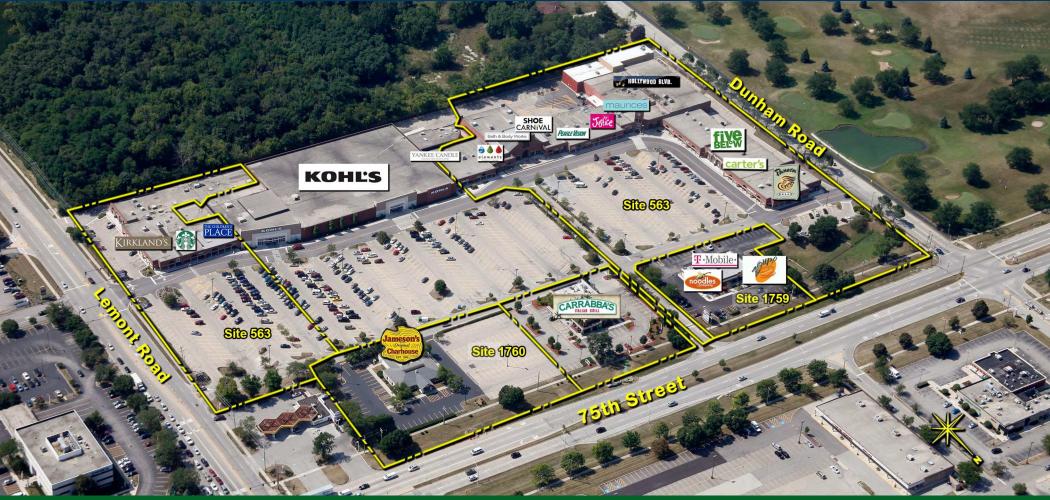

GLA: 157,276 SF **ACRES:** 15

PARKING SPACES: 711

PARKING RATIO: 4.5 per 1,000 SF

MSA: Chicago-Naperville-Elgin (IL-IN-WI)

WEB LINK: kimcorealty.com/0563

| DEMOGRAPHIC       | <u>cs</u> 🚳 |                     | 6                 |                        | (f)                  |
|-------------------|-------------|---------------------|-------------------|------------------------|----------------------|
| 2015<br>ESTIMATES | TOTAL       | TOTAL<br>HOUSEHOLDS | AVG. HH<br>INCOME | MED. HH<br>INCOME (\$) | PER CAPITA<br>INCOME |
| I MILE            | 12,467      | 4,856               | \$96,359          | \$81,173               | \$37,587             |
| 3 MILE            | 103,562     | 40,560              | \$96,697          | \$76,751               | \$37,983             |
| 5 MILE            | 233,648     | 90,112              | \$103,048         | \$77,406               | \$40,009             |
| 10 MILE           | 790,425     | 294,476             | \$   ,299         | \$82,186               | \$41,891             |