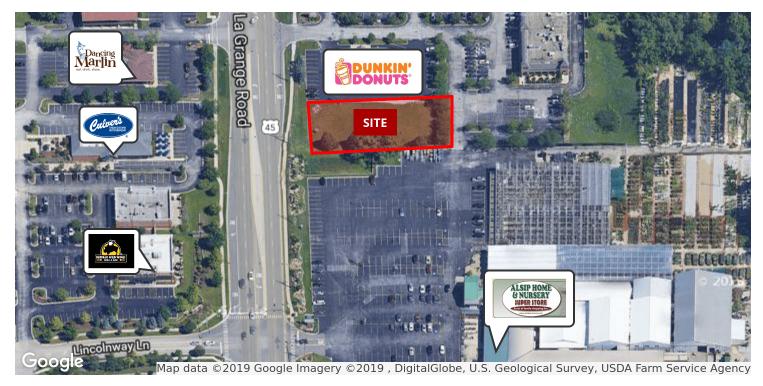

### **LOCATION OVERVIEW**

Out lot adjacent to Dunkin Donuts and Alsip Garden Nursery

| LEASE RATE | \$75,000 PER YEAR |  |
|------------|-------------------|--|
| LEASE TYPE | FLAT              |  |

#### **OFFERING SUMMARY**

Available SF: 0.57 Acres

Building Lease: Negotiable

Ground Lease: \$75,000 per year

County: Will