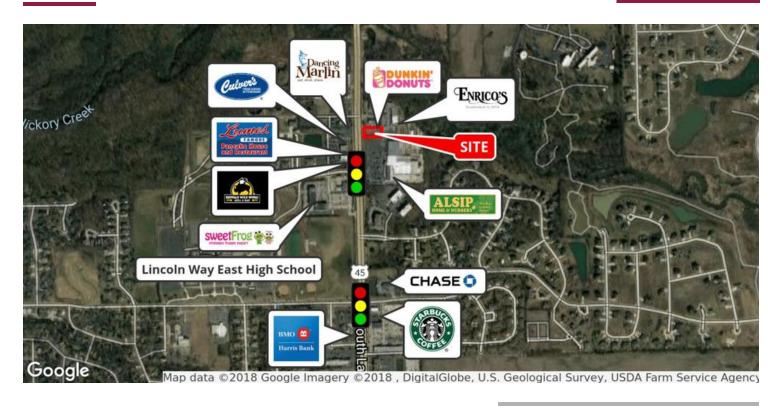

### **LOCATION OVERVIEW**

Out lot adjacent to Dunkin Donuts and Alsip Garden Nursery

| LEASE RATE | \$75,000 PER YEAR |  |
|------------|-------------------|--|
| LEASE TYPE | FLAT              |  |