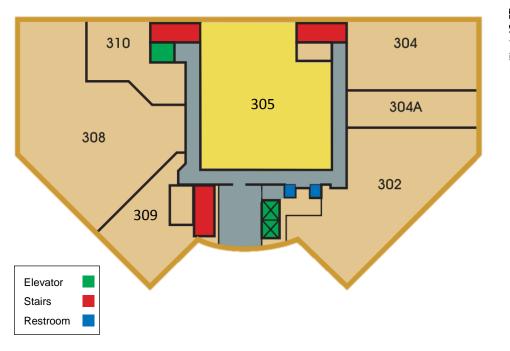

art, fully integrated off-campus medical office building located in the eastern suburbs of Syracuse.

St. Joseph's Hospital anchors the building, occupying more than half of the facility. Outpatient specialties on-site include urgent care, primary care, 24-hour ambulatory surgery center, dialysis center, sleep center, orthopedics, radiology, OB/GYN, general surgery, dermatology, neurosurgery, gastroenterology, urology, wound care, cardiology, ophthalmology, and physical therapy.

#### **Building Properties**

Year Built 1998

**Total RSF** 166,628± SF

Number of Floors 5

Parking 1,106 spaces

Available SF 3,861± SF

#### **Building Amenities**

- Free On-site Parking
- Food Service
- Redundant Power
- Nearby: Restaurants, Shopping & Banking

## Availability

 Suite
 RSF

 305
 3,861± SF





Suite 305 - 3,861± SF

## Location Map



Northeast Medical Center is located in the eastern suburb of Syracuse in Fayetteville, New York.

Northeast Medical Center is nine miles (18-minute drive time) from St. Joseph's Hospital, Upstate Medical University Hospital, Crouse Hospital, and the VA Medical Center. It is 12 miles (22-minute drive time) from Upstate University Hospital – Community Campus.

Northeast Medical Center is accessed from I-481 using exit 3E, East on Genesee Street, and North on North Burdick Street. Northeast Medical Center is close to the eastern suburbs, including Minoa, Manlius, Jamesville, and Chittenango.

This property is the largest medical building in the the eastern suburb of Syracuse, New York.



# NORTHEAST MEDICAL CENTER



For more information, please