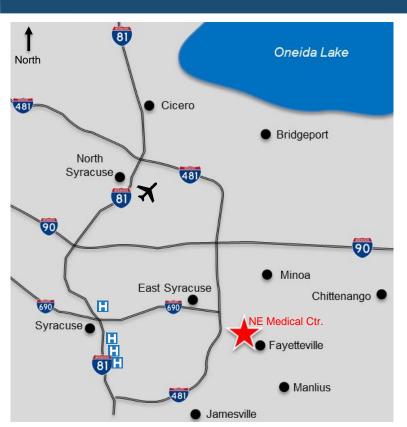

## Location Map

Northeast Medical Center is located in the eastern suburb of Syracuse in Fayetteville, New York.

Northeast Medical Center is nine miles (18-minute drive time) from St. Joseph's Hospital, Upstate Medical University Hospital, Crouse Hospital, and the VA Medical Center. It is 12 miles (22-minute drive time) from Upstate University Hospital – Community Campus.

Northeast Medical Center is accessed from I-481 using exit 3E, East on Genesee Street, and North on North Burdick Street. Northeast Medical Center is close to the eastern suburbs, including Minoa, Manlius, Jamesville, and Chittenango.