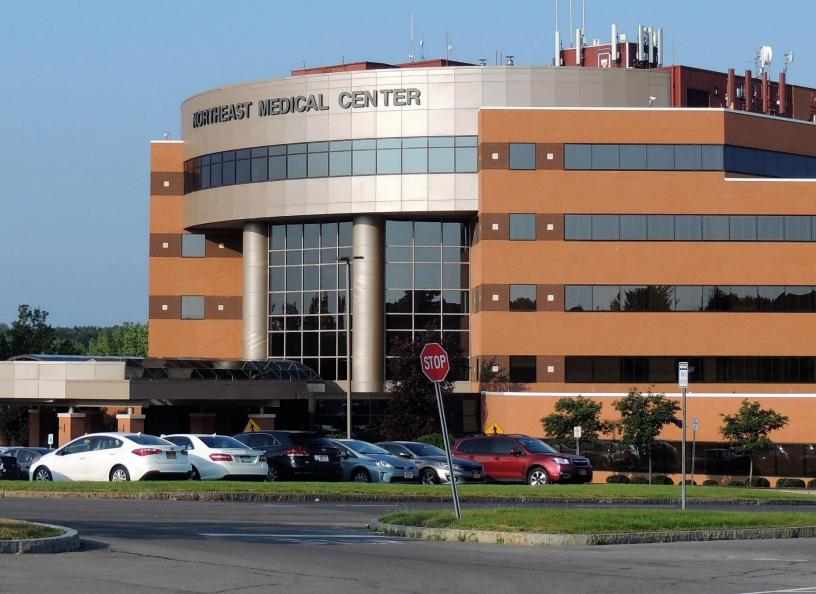

## **Northeast Medical Center**

4000 Medical Center Drive Fayetteville, New York 13066

Available: 3,681± SF

## About the Property

Northeast Medical Center is an approximately 166,628 SF state of the art, fully integrated off-campus medical office building located in the eastern suburbs of Syracuse.

St. Joseph's Hospital anchors the building, occupying more than half of the facility. Outpatient specialties on-site include urgent care, primary care, 24-hour ambulatory surgery center, dialysis center, sleep center, orthopedics, radiology, OB/GYN, general surgery, dermatology, neurosurgery, gastroenterology, urology, wound care, cardiology, ophthalmology, and physical therapy.