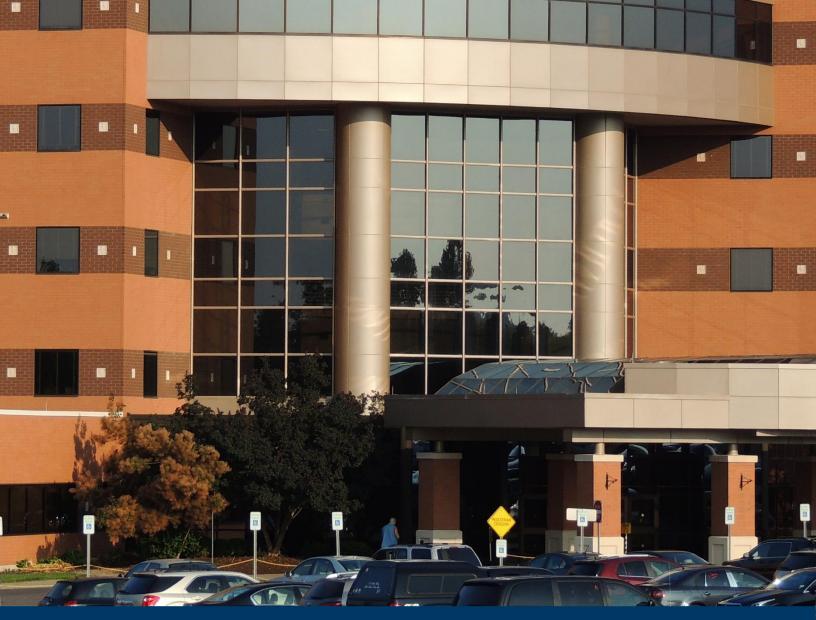

## **Northeast Medical Center**

4000 Medical Center Drive Fayetteville, New York 13066

Available: 3,681± SF

## About the Property

Northeast Medical Center is an approximately 166,628 SF state of the art, fully integrated off-campus medical office building located in the eastern suburbs of Syracuse.

St. Joseph's Hospital anchors the building, occupying more than half of the facility. Outpatient specialties on-site include urgent care, primary care, 24-hour ambulatory surgery center, dialysis center, sleep center, orthopedics, radiology, OB/GYN, general surgery, dermatology, neurosurgery, gastroenterology, urology, wound care, cardiology, ophthalmology, and physical therapy.