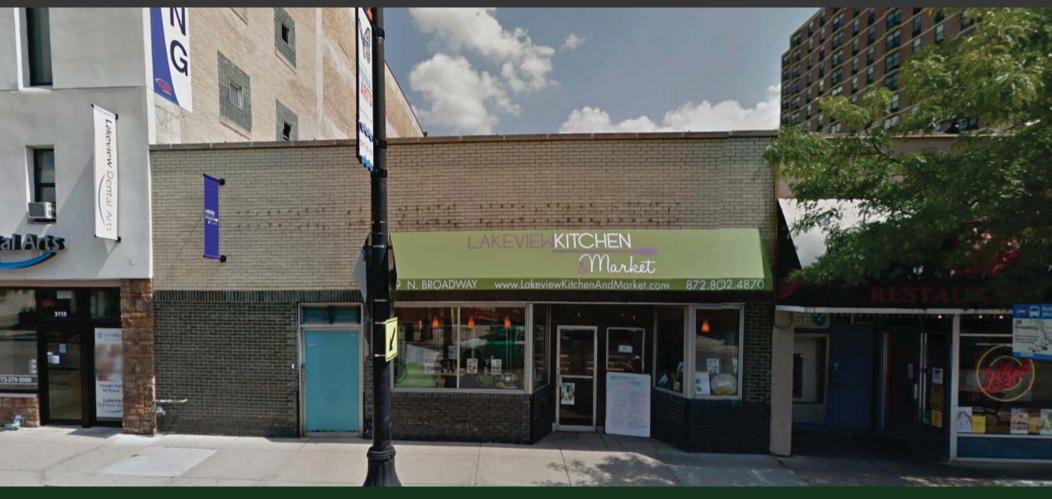

## **AVAILABILITY**

3109 N. BROADWAY ST. CHICAGO, IL 60657

**SPACE AVAILABLE:** 

+/- 4,716 SF Building

+/- 5,123 SF Land

Single-story commercial building with fully built-out kichen. Located on approximately 5,125 SF of land with associated 65' (5'x59') parcel of land extending from the rear of the building to Barry Street on the South. Located across from Mariano's and surrounded by national retail shops and restaurants. Available for development or owner/operator use.

House of Fine Chocolates previously operated out of this space for 75 years. Current tenant, Lakeview Pantry and Kitchen, completed a full rebuild of the space in the recent years and is currently operating a Shared-Kitchen concept.