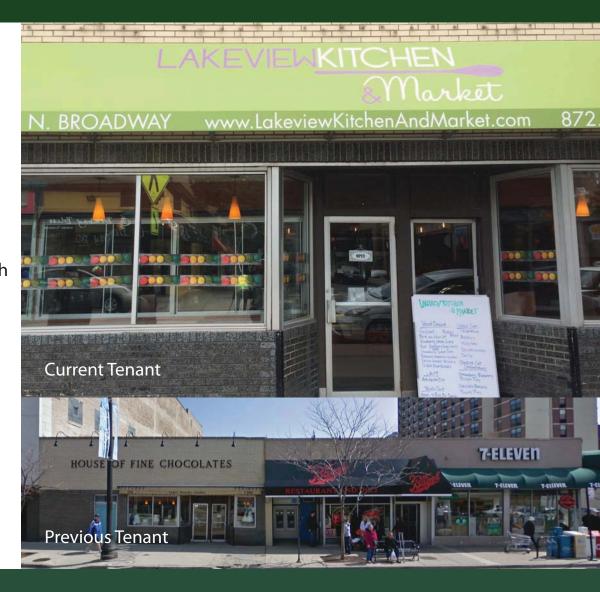

House of Fine Chocolates previously operated out of this space for 75 years. Current tenant, Lakeview Pantry and Kitchen, completed a full rebuild of the space in the recent years and is currently operating a Shared-Kitchen concept.