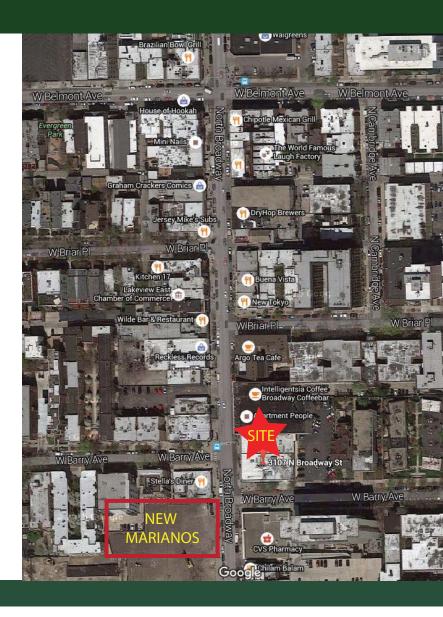

## LOCATION

Lakeview is bordered by West Diversey Pkwy. on the south, West Irving Park Rd. on the north, North Ravenswood Ave. on the west, and the shore of Lake Michigan on the east. Lakeview's diverse dining, shopping and entertainment options offer a broad appeal to visitors and residents of all ages. This sprawling North Side community, one of Chicago's largest, is characterized by a vast culinary landscape of cuisines and cultures, and equally plentiful shops and boutiques. Lakeview encompasses two popular districts: Wrigleyville, home of the Wrigley Field and the Chicago Cubs; and Boystown, one of the nation's largest and most vibrant LGBT communities.

#### **NEARBY BUSINESSES**

Mariano's
The Bagel
Divvy Station
CVS Pharmacy
Apartment People
Intelligentsia Coffee
Sage Boutique
Stella's Diner

Taco & Burrito House L.A. Tan Tom Yum Cafe Glaze Teriyaki Ceres' Table Argo Tea Get Nail'd Reckless Records