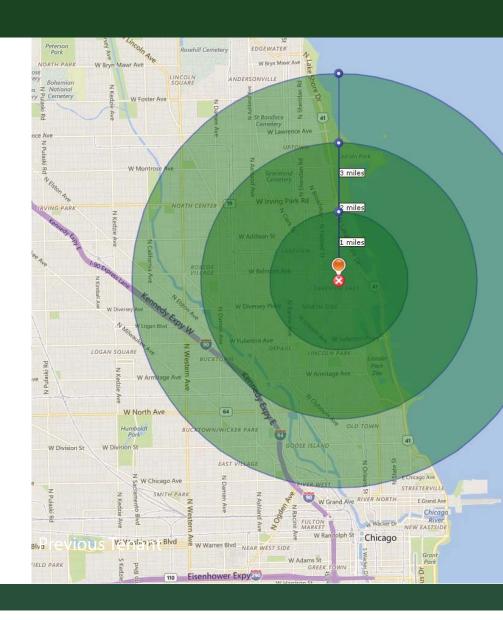

## DEMOGRAPHICS

#### **POPULATION**

|                        | 1-mi.  | 2-mi.   | 3-mi.     |
|------------------------|--------|---------|-----------|
| 2015 Male Population   | 40,384 | 190,194 | 468,847   |
| 2015 Female Population | 41,801 | 195,143 | 470,541   |
| Total Population       | 82,185 | 385,337 | 939,388   |
| Daytime Population     | 63,926 | 365,439 | 1,456,533 |
| 2015 Households        | 49,107 | 202,574 | 431,899   |

#### **INCOMES**

|                          | 1-mi.    | 2-mi.     | 3-mi.    |
|--------------------------|----------|-----------|----------|
| Median Household Income  | \$65,251 | \$68,155  | \$59,725 |
| Average Household Income | \$99,020 | \$102,706 | \$91,174 |
| Per Capita Income        | \$59,672 | \$55,472  | \$43,120 |