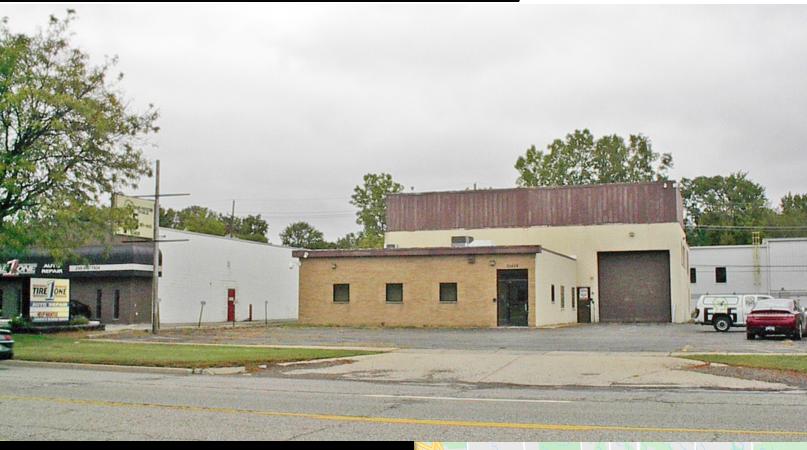

### PROPERTY FEATURES:

- 7,159 SF industrial warehouse building
- · Located on 0.40 acres
- Zoned II (Industrial Improved)
- 12 free surface parking spaces
- Two 10' x 12' drive-in doors
- Close proximity to M-5 and I-275
- Very secure building with card access
- Mezzanine for additional storage and second floor office
- 100% Air-conditioned

# FOR SALE

ERLICH PROTECTION SYSTEMS 32408 W EIGHT MILE ROAD FARMINGTON HILLS, MI 48336

BUILDING SF: 7,159 SF

AVAILABLE SF: 7,159 SF

LAND SIZE: 0.4

COUNTY: OAKLAND

CROSS STREETS: 8 MILE & WHITLOCK

SITE

| ASKING PRICE | \$474,000 |
|--------------|-----------|
| TAXES        | 0.79      |
| OCCUPANCY:   | SINGLE    |

| BUILDING INFORMATION   |                 |  |
|------------------------|-----------------|--|
| CONSTRUCTION TYPE:     | MASONRY         |  |
| YEAR BUILT:            | 1968            |  |
| STORIES:               | 1 + MEZZANINE   |  |
| CEILING HEIGHT:        | 15'             |  |
| CRANES:                | 1               |  |
| CRANE DESCRIPTION:     | 8 TON           |  |
| ELECTRICAL:            | 600 AMP 3 PHASE |  |
| # DOCKS/TRUCKWELLS:    | N/A             |  |
| # GRADE LEVEL DOORS:   | 2 - DRIVE-IN    |  |
| DOOR DIMENSIONS (HXW): | 10' X 12'       |  |
|                        |                 |  |