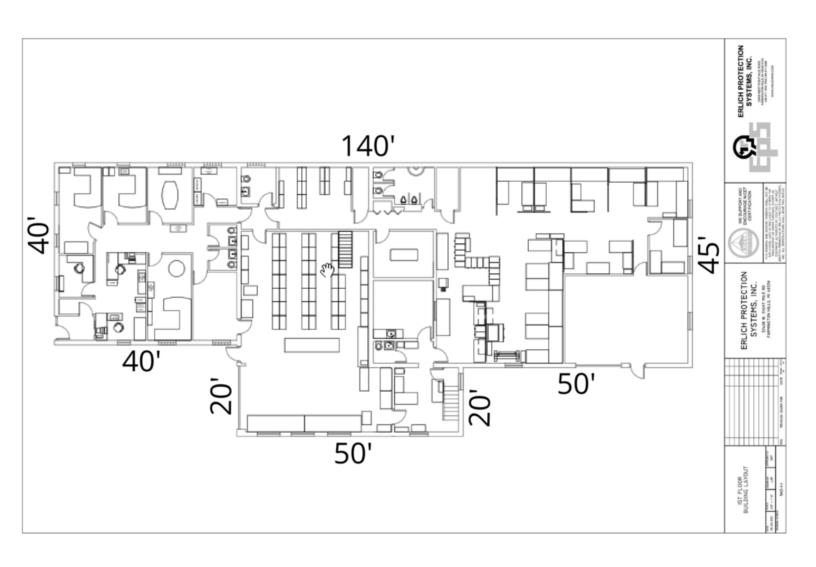

### PROPERTY FEATURES:

- 7,159 SF industrial warehouse building
- · Located on 0.40 acres
- Zoned II (Industrial Improved)
- 12 free surface parking spaces
- Two 10' x 12' drive-in doors
- Close proximity to M-5 and I-275
- Very secure building with card access
- Mezzanine for additional storage and second floor office
- 100% Air-conditioned

| ASKING PRICE | \$474,000 |
|--------------|-----------|
| TAXES        | 0.79      |
| OCCUPANCY:   | SINGLE    |

| BUILDING INFORMATION   |                 |  |
|------------------------|-----------------|--|
| CONSTRUCTION TYPE:     | MASONRY         |  |
| YEAR BUILT:            | 1968            |  |
| STORIES:               | 1 + MEZZANINE   |  |
| CEILING HEIGHT:        | 15'             |  |
| CRANES:                | 1               |  |
| CRANE DESCRIPTION:     | 8 TON           |  |
| ELECTRICAL:            | 600 AMP 3 PHASE |  |
| # DOCKS/TRUCKWELLS:    | N/A             |  |
| # GRADE LEVEL DOORS:   | 2 - DRIVE-IN    |  |
| DOOR DIMENSIONS (HXW): | 10' X 12'       |  |
|                        |                 |  |