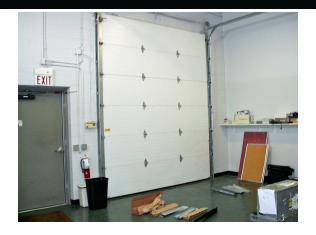

### PROPERTY FEATURES:

- 7,159 SF industrial warehouse building
- · Located on 0.40 acres
- Zoned II (Industrial Improved)
- 12 free surface parking spaces
- Two 10' x 12' drive-in doors
- Close proximity to M-5 and I-275
- Very secure building with card access
- Mezzanine for additional storage and second floor office
- 100% Air-conditioned

| ASKING PRICE | \$474,000 |
|--------------|-----------|
| TAXES        | 0.79      |
| OCCUPANCY:   | SINGLE    |

| BUILDING INFORMATION   |                 |  |
|------------------------|-----------------|--|
| CONSTRUCTION TYPE:     | MASONRY         |  |
| YEAR BUILT:            | 1968            |  |
| STORIES:               | 1 + MEZZANINE   |  |
| CEILING HEIGHT:        | 15'             |  |
| CRANES:                | 1               |  |
| CRANE DESCRIPTION:     | 8 TON           |  |
| ELECTRICAL:            | 600 AMP 3 PHASE |  |
| # DOCKS/TRUCKWELLS:    | N/A             |  |
| # GRADE LEVEL DOORS:   | 2 - DRIVE-IN    |  |
| DOOR DIMENSIONS (HXW): | 10' X 12'       |  |
|                        |                 |  |