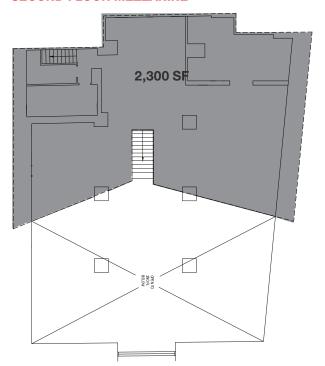

#### **APPROXIMATE SIZE**

Second Floor 4,559 SF Second Floor Mezzanine 2,300 SF Total 6,859 SF

#### **SECOND FLOOR MEZZANINE**