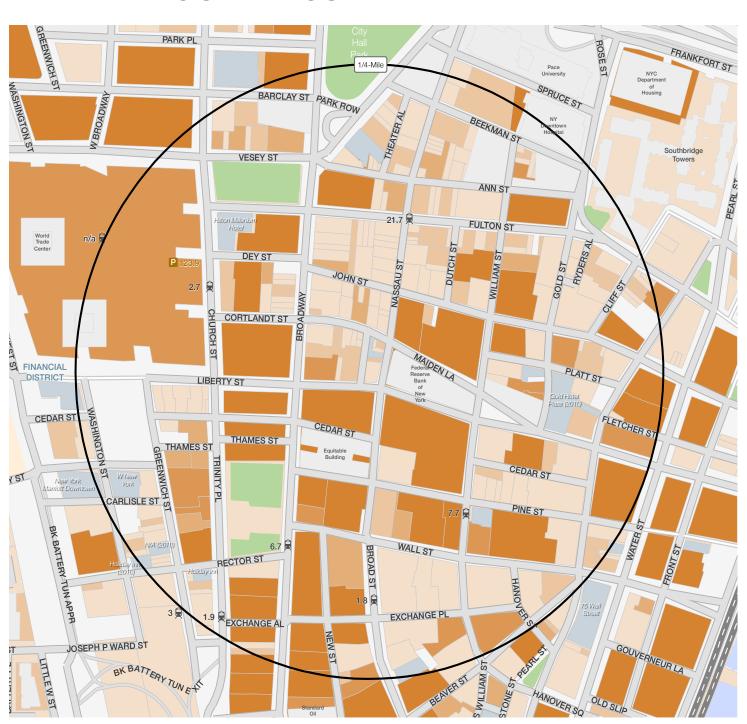

## AREA DEMOGRAPHICS

# OFFICE AREA PER NUMBER BUILDINGS Less than 1,000 1,000 - 60,000 60,000 - 125,000 125,000 - 275,000 Greater than 275,000 Subway & Ridership Annual 2015 (millions) PATH & Ridership

Annual 2015 (millions)