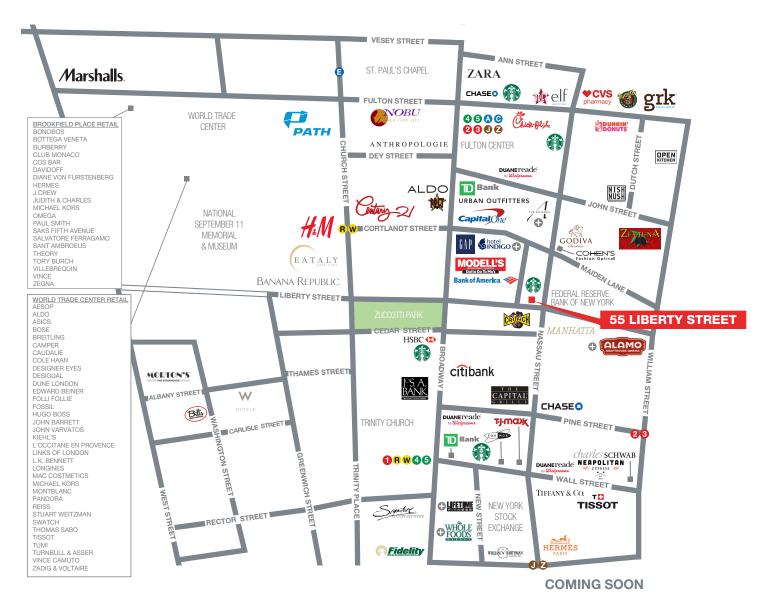

# 55 LIBERTY STREET

#### **LOCATION**

North block between Liberty Place and Nassau Street

#### **NEIGHBORS**

Starbucks, Pret A Manger, Century 21, Godiva Chocolatier, Eataly, Shake Shack, Nobu Downtown, Anthropologie, The Capital Grille, Chick-fil-A and Whole Foods Market (coming soon)

# AREA RETAIL