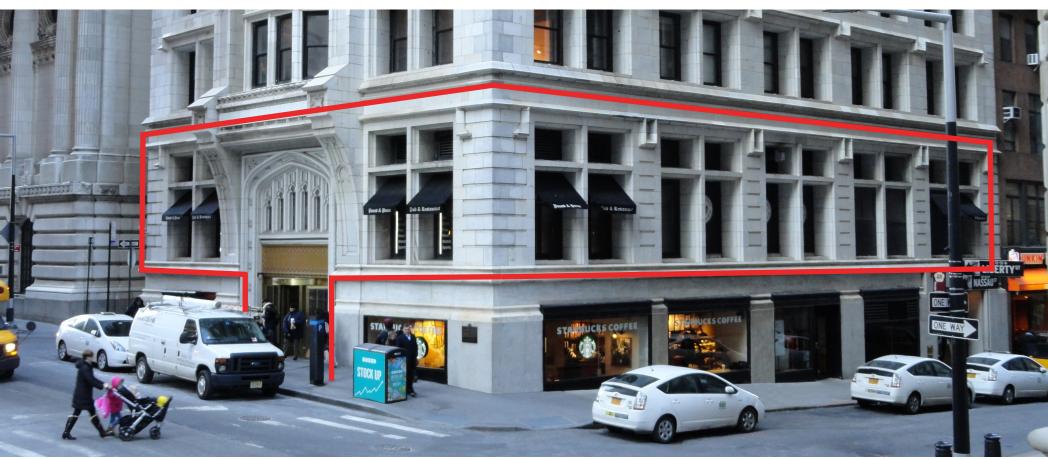

# 55 LIBERTY STREET

#### **SITE STATUS**

Currently Pound & Pence

#### **FRONTAGE**

58 FT on Liberty Street 83 FT on Liberty Place 83 FT on Nassau Street

#### **NEIGHBORS**

Starbucks, Pret A Manger, Century 21, Godiva Chocolatier, Eataly, Shake Shack, Nobu Downtown, Anthropologie, The Capital Grille, Chick-fil-A and Whole Foods Market (coming soon)

#### **COMMENTS**

Prime fitness, educational, medical or office opportunity

Located in the heart of the Financial District, the fourth largest business district in the United States

Tremendous 224 FT of wraparound frontage in a gorgeous Gothic Revival co-op tower