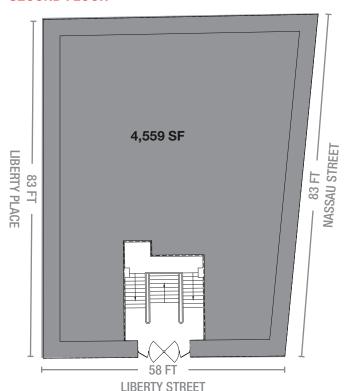

#### **APPROXIMATE SIZE**

Second Floor 4,559 SF Second Floor Mezzanine 2,300 SF Total 6,859 SF

#### **SECOND FLOOR**

#### **FRONTAGE**

58 FT on Liberty Street 83 FT on Liberty Place 83 FT on Nassau Street

Potential to remove Mezzanine to have a 4,559 SF space with 16 FT 2 IN ceilings