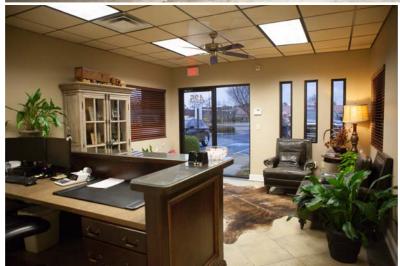

Murfreesboro, TN 37128 Key Property Features

- 6,096 SF on 1 acre
- \$5,500 NNN
- Located in Southgate Business Park adjacent to I-24 at exit 81
- 3,500 SF office space
- 2,500 SF heated warehouse space
- Warehouse has 14' ceiling height
- Reception area, conference room, restrooms and kitchen/break area
- 2 grade level overhead doors
- Potential outdoor storage