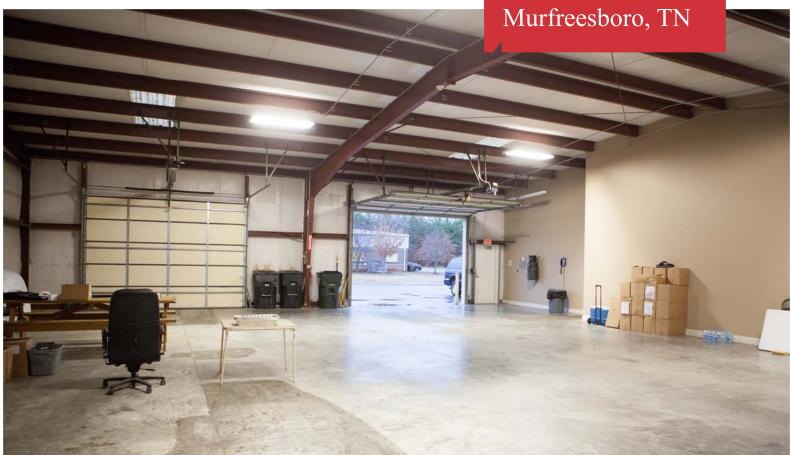

Murfreesboro, TN 37128 Key Property Features

- 6,096 SF on 1 acre
- \$5,500 NNN
- Located in Southgate Business Park adjacent to I-24 at exit 81
- 3,500 SF office space
- 2,500 SF heated warehouse space
- Warehouse has 14' ceiling height
- Reception area, conference room, restrooms and kitchen/break area
- 2 grade level overhead doors
- Potential outdoor storage