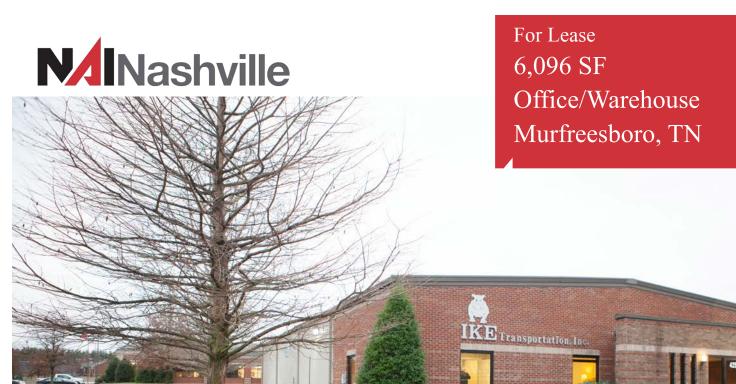

Murfreesboro, TN 37128 Key Property Features

- 6,096 SF on 1 acre
- \$5,500 NNN
- Located in Southgate Business Park adjacent to I-24 at exit 81
- 3,500 SF office space
- 2,500 SF heated warehouse space
- Warehouse has 14' ceiling height
- Reception area, conference room, restrooms and kitchen/break area
- 2 grade level overhead doors
- Potential outdoor storage

## 425 Jayhawk Court

Murfreesboro, TN 37128

For more information:

Priscilla Smith • 615.498.3880 • psmith@nainashville.com