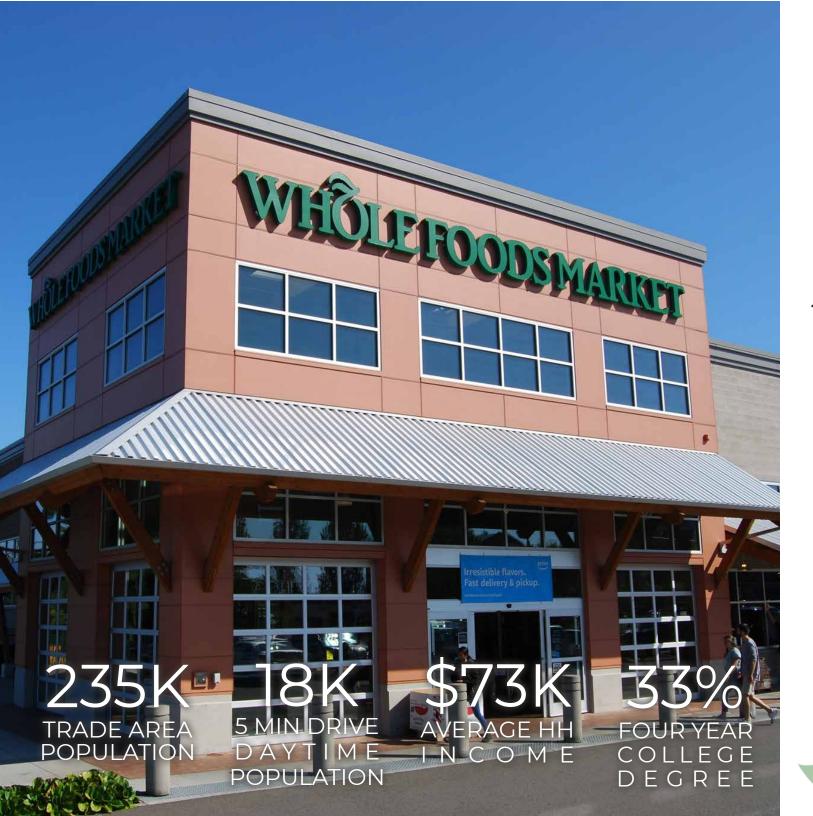

## Now Leasing

3515 Bridgeport Way W, University Place, WA

600 multi-family apartments within walking distance to The Village at Chambers Bay

Across the street from Safeway and the only Trader Joes in Pierce County

Near Chambers Bay Golf Course - Host of the 2015 US Open

Located in the Heart of University Place on Busy Bridgeport Way: 25,686 cars per day

620 free structured parking stalls

112 retail only surface stalls serving Lot 3 & 4