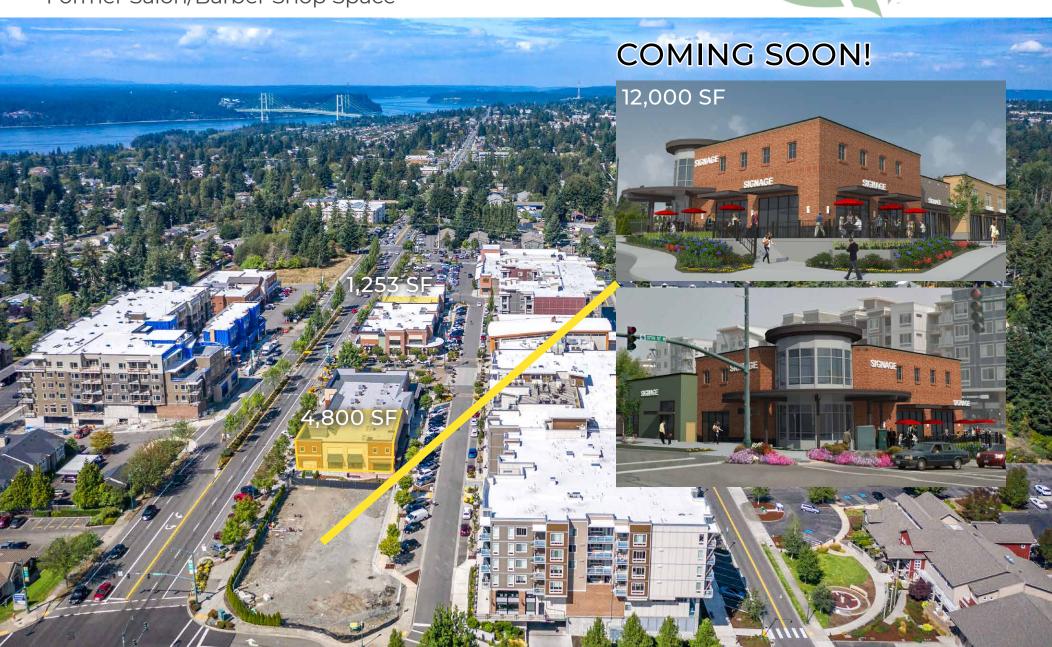

200 stalls on Whole Foods parcel Lot 3 | 4,800 SF Available (can be demised) Pre-Leasing the Next Phase of Lot 3 Coming Spring 2020 - 12,000 SF

Lot 4 | 1,253 SF Available Former Salon/Barber Shop Space

## Lot 3 | Construction Complete

MOD Pizza and Orangetheory Fitness Now Open!

Available:

+/- 4,800 SF divisible to 1,200 SF

## Lot 4 | Salon/Barber Shop Space Available

Available:

· +/- 1,253 SF

**TENANTS** 

JOSH PARNELL (253) 284-3630 josh@firstwesternproperties.com JUSTIN HOLMES
(253) 447-2282
justin@firstwesternproperties.com