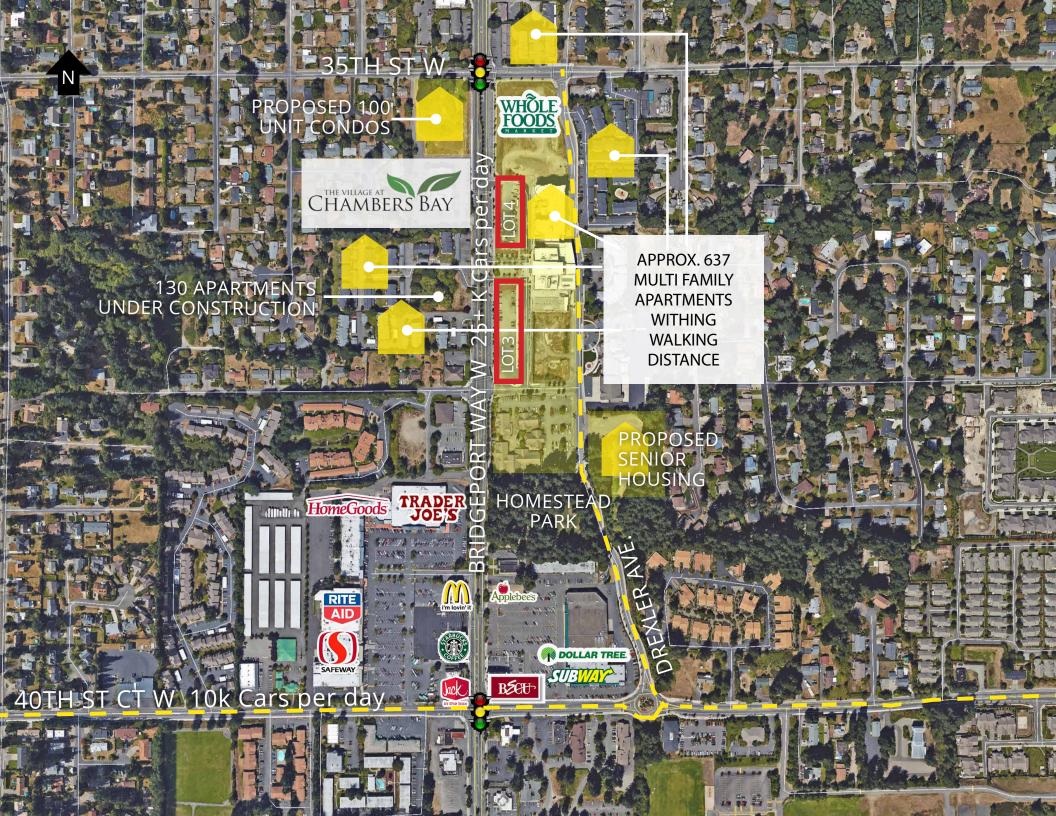

## Now Leasing

3515 Bridgeport Way W, University Place, WA

600 multi-family apartments within walking distance to The Village at Chambers Bay

Across the street from Safeway and the only Trader Joes in Pierce County

Near Chambers Bay Golf Course - Host of the 2015 US Open

Located in the Heart of University Place on Busy Bridgeport Way: 25,686 cars per day

620 free structured parking stalls

112 retail only surface stalls serving Lot 3 & 4

200 stalls on Whole Foods parcel Lot 3 | 4,800 SF Available (can be demised) Pre-Leasing the Next Phase of Lot 3 Coming Spring 2020 - 12,000 SF

Lot 4 | 1,253 SF Available Former Salon/Barber Shop Space