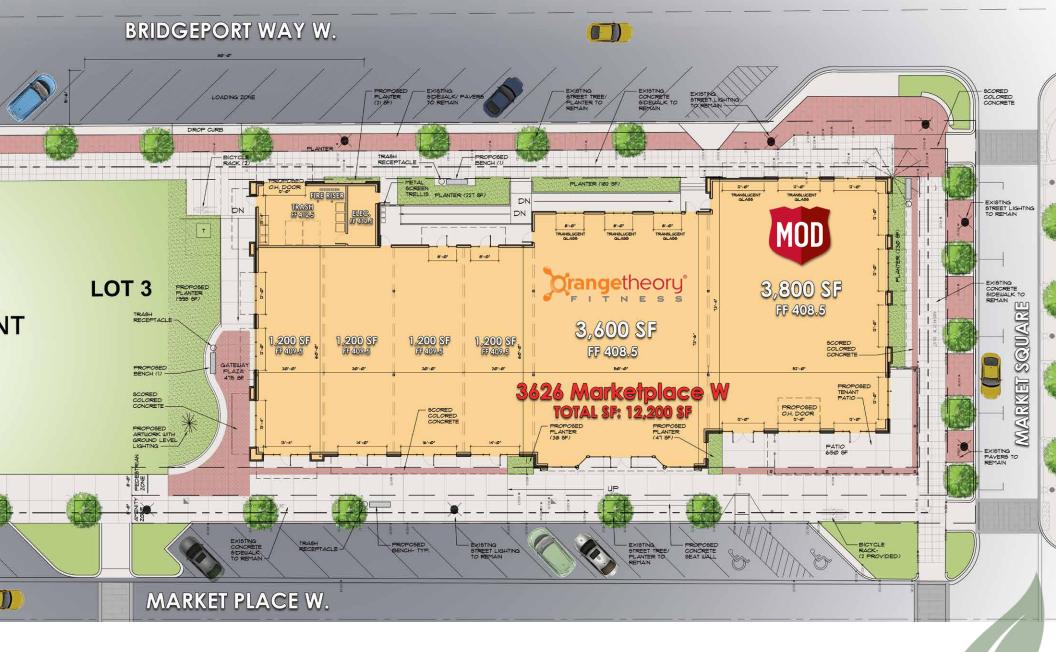

## Lot 3 | Construction Complete

MOD Pizza and Orangetheory Fitness Now Open!

Available:

+/- 4,800 SF divisible to 1,200 SF