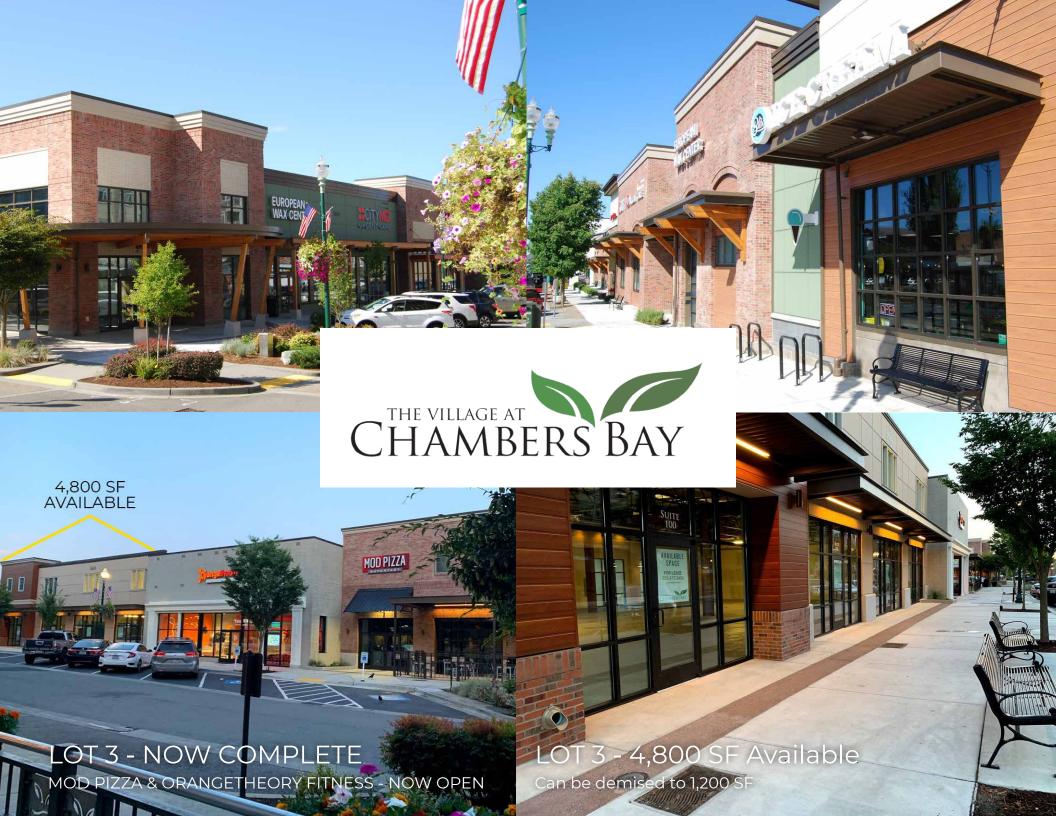

200 stalls on Whole Foods parcel Lot 3 | 4,800 SF Available (can be demised) Pre-Leasing the Next Phase of Lot 3 Coming Spring 2020 - 12,000 SF

Lot 4 | 1,253 SF Available Former Salon/Barber Shop Space

## Lot 3 | Construction Complete

MOD Pizza and Orangetheory Fitness Now Open!

Available:

+/- 4,800 SF divisible to 1,200 SF