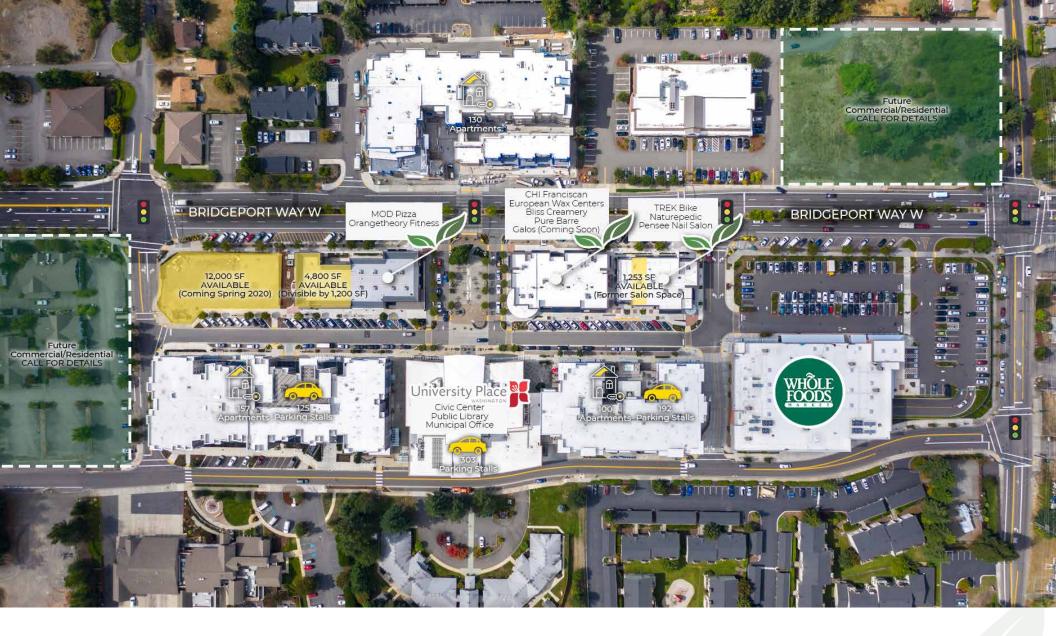

## Now Leasing

3515 Bridgeport Way W, University Place, WA

600 multi-family apartments within walking distance to The Village at Chambers Bay

Across the street from Safeway and the only Trader Joes in Pierce County

Near Chambers Bay Golf Course - Host of the 2015 US Open

Located in the Heart of University Place on Busy Bridgeport Way: 25,686 cars per day

620 free structured parking stalls

112 retail only surface stalls serving Lot 3 & 4

200 stalls on Whole Foods parcel Lot 3 | 4,800 SF Available (can be demised) Pre-Leasing the Next Phase of Lot 3 Coming Spring 2020 - 12,000 SF

Lot 4 | 1,253 SF Available Former Salon/Barber Shop Space