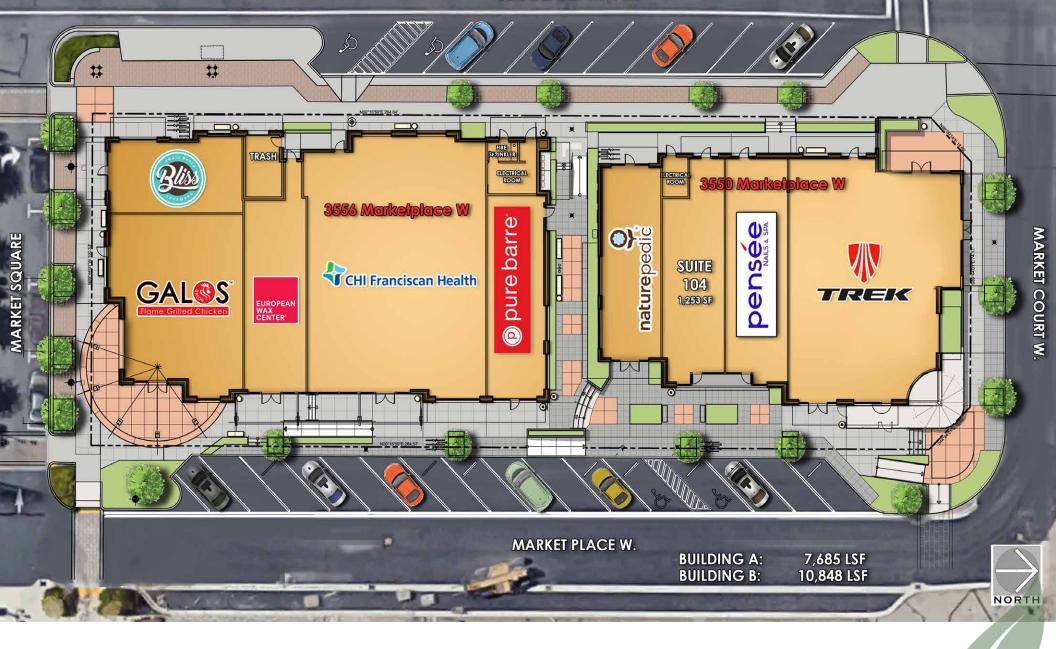

## Lot 4 | Salon/Barber Shop Space Available

Available:

· +/- 1,253 SF

**TENANTS** 

JOSH PARNELL (253) 284-3630 josh@firstwesternproperties.com JUSTIN HOLMES
(253) 447-2282
justin@firstwesternproperties.com