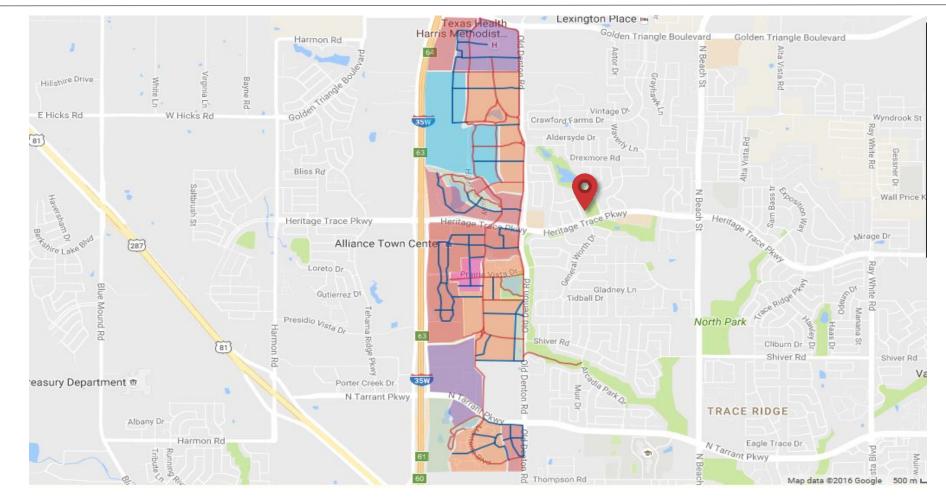

### FOR MORE INFORMATION:

T 817-416-3981 F 817-416-8372 WWW.OFFICEEQUITYSOLUTIONS.COM

Property Locatio

Keller, Texas 76244

| Demographics          | 3-Mile   |
|-----------------------|----------|
| Population            | 37,701   |
| Avg. Household Income | \$71,102 |

| Traffic Counts       |            |
|----------------------|------------|
| Heritage Trace Pkwy. | 22,000 VPD |
| N. Beach St.         | 25,643 VPD |