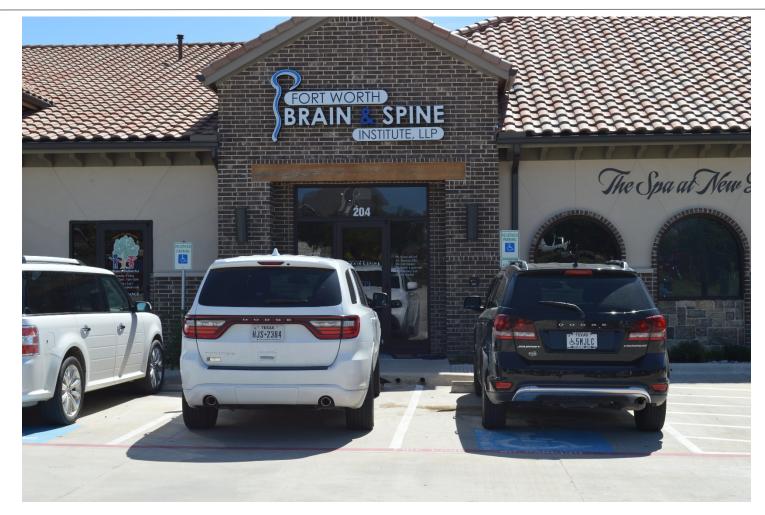

## 4400 Heritage Trace Parkway – Suite 204

#### FOR MORE INFORMATION:

T 817-416-3981 F 817-416-8372 WWW.OFFICEEQUITYSOLUTIONS.COM Property Overview Suite # 204 (1,710 sq ft) 9,824 sq ft - Property Details -Rate: Call for Rates -Property Type: Office -Property Sub-Type: Medical Office -Building Class: 2<sup>nd</sup> Generation