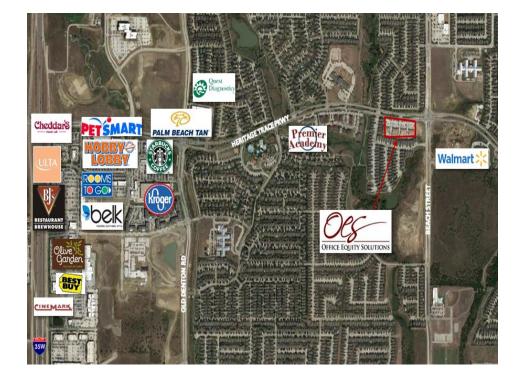

#### **Property Highlights**

-Located in the heart of Alliance, Texas, one of the fastest growing areas in the country.
-Mixed-use of single and multi-tenant buildings designed for professional/medical office use.
-Positioned to draw from North Fort Worth, Keller, NRH, Southlake, and Watauga