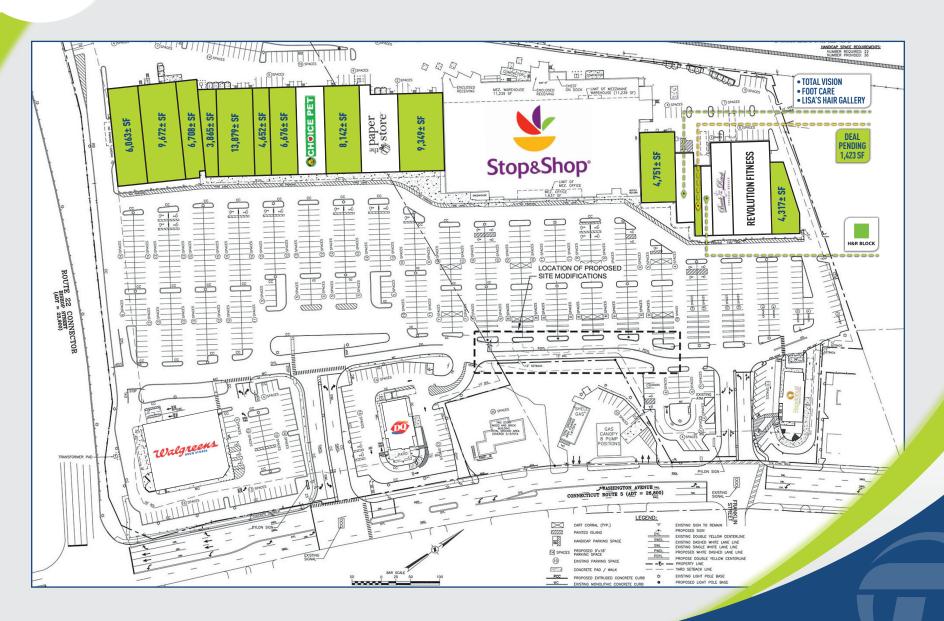

## LEASING: UP TO 29,000± SF

**CO-TENANTS:** Dairy Queen, Super Stop & Shop, Walgreen's, Choice Pet Supply, The Paper Store, Revolution Fitness, Back On The Rack, H&R Block, Town Fair Tire and more!

**25,400± ADT** 