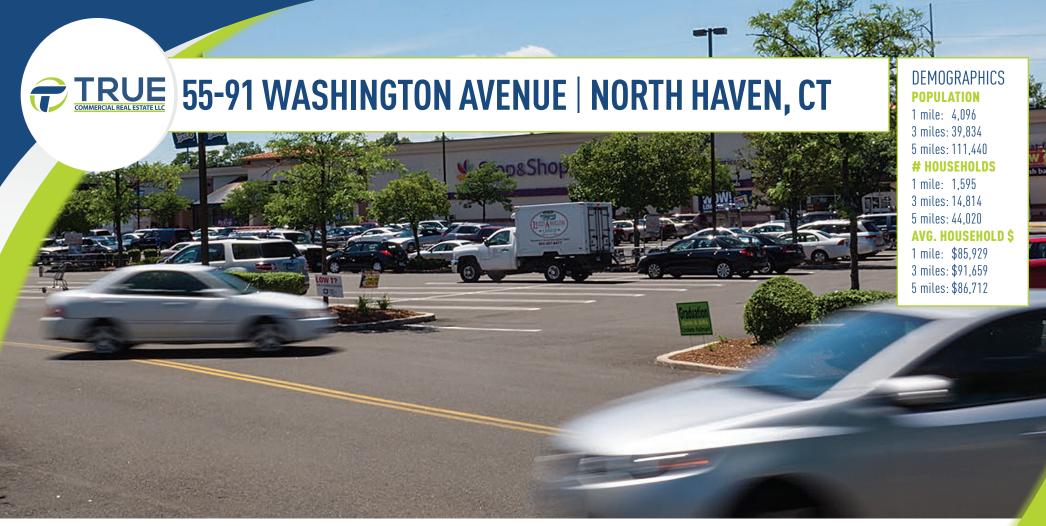

## LEASING: UP TO 29,000± SF

#### **HIGH TRAFFIC STOP & SHOP ANCHORED CTR!**

Minutes away from I-91 & Wilbur Cross Parkway! This is your opportunity to get into one of the key retail centers in town! Great frontage in this retail corridor, this site sees major shopper traffic from the surrounding markets.

**CO-TENANTS:** Dairy Queen, Super Stop & Shop, Walgreen's, Choice Pet Supply, The Paper Store, Revolution Fitness, Back On The Rack, H&R Block, Town Fair Tire and more!

**25,400± ADT** 

### TRUE 55-91 WASHINGTON AVENUE | NORTH HAVEN, CT