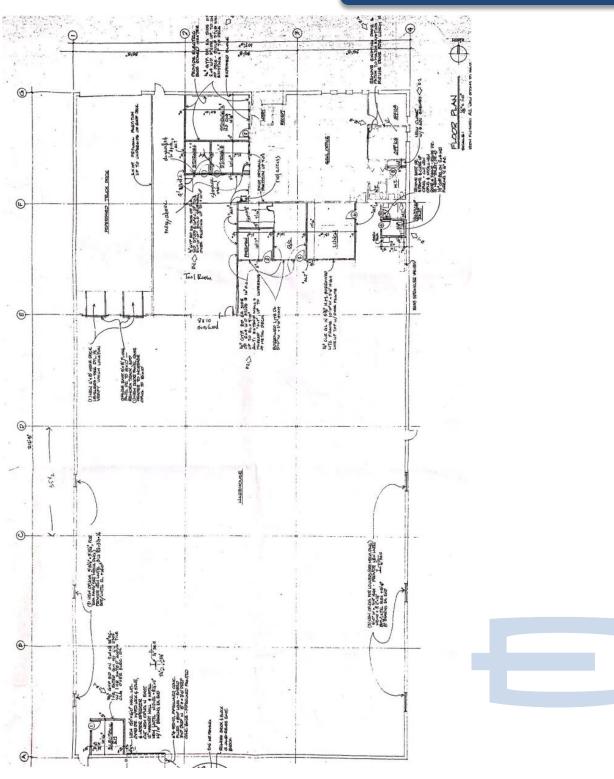

# **SPECIFICATIONS**

AVAILABLE: 22,750 SF

LAND AREA: 1.11 Acres

OFFICE: 2,866 SF

LOADING: 2 Interior Truck Docks; 1 DID (12' x 14')

POWER: 4,200 amps @ 480v (to be confirmed)

CEILINGS: 18' Clear

SPRINKLERED: Yes

BAY SIZES: 35' x 35'

ZONING: M-1

PARKING: 22 Cars

AGE: 1976

PIN: 07-11-400-058-0000

TAXES: \$1.64 PSF (6B Status thru 2022; potentially renewable)

LEASE RATE: Subject to Offer

**ASKING PRICE: \$1,450,000 (\$63.74 PSF)** 