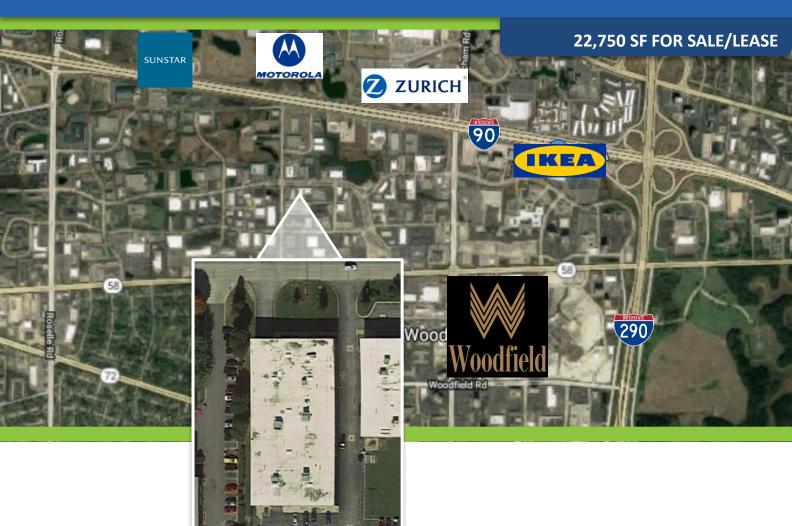

# LOCATION

- Located in the Woodfield Business Park
- Easy access to I-90 and I-290 Interchanges
- Close Proximity to Restaurants, Hotels, Shopping, and Entertainment