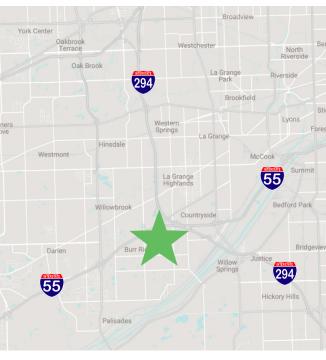

# BURR RIDGE BUSINESS CENTER 745 MCCLINTOCK DRIVE

#### HIGHLIGHTS

- > Institutionally owned, Class A, 3-story office building
- > Offers multiple size options.
- > Located in prestigious Burr Ridge, IL
- > Lobby features granite flooring with wood paneled walls
- > Close proximity to abundant amenities such as restaurants, hotels, health club facility, etc.
- > Easily accessible to I-55 and all major expressways via County Line Road