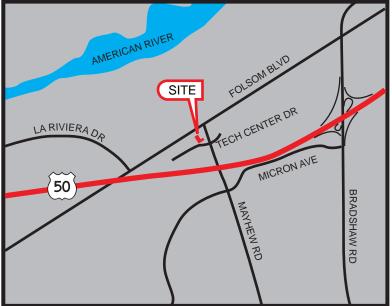

#### **FEATURES:**

- Easy access to Highway 50
  - 1 mile from Bradshaw exit via Micron Ave (1-2 minutes)
  - 1.5 miles from Watt Ave via Folsom Blvd (3-4 minutes)
- Served by Tiber Light Rail Station
- Ample Parking, 4/1,000 SF
- Variety of attractive suites
- Fiber Available