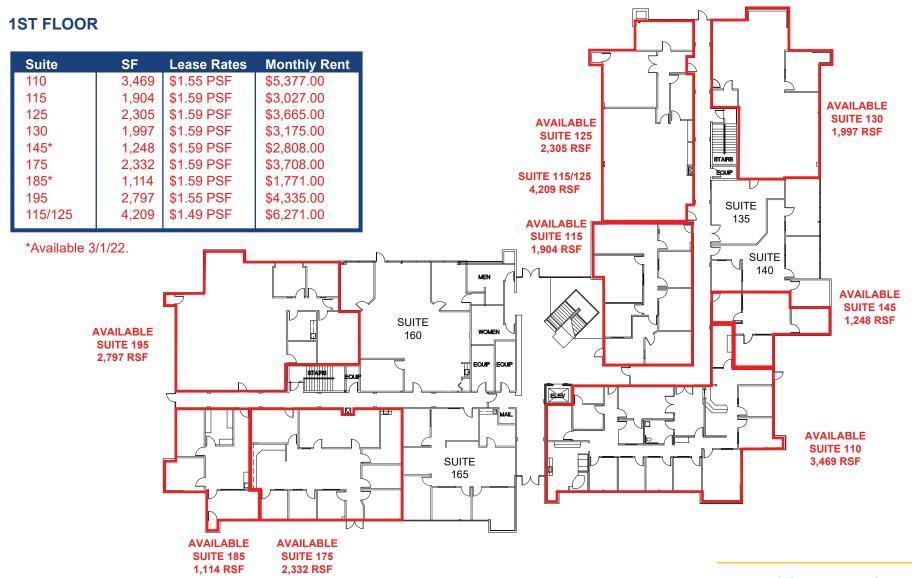

## TECH CENTER 50 9343 TECH CENTER DR

SACRAMENTO, CA

#### **PROPERTY DETAILS:**

- Excellent Highway 50 visibility and signage (170,000 cars/day)
- Excellent value rent given the attributes of the building

#### **FEATURES:**

- Easy access to Highway 50
  - 1 mile from Bradshaw exit via Micron Ave (1-2 minutes)
  - 1.5 miles from Watt Ave via Folsom Blvd (3-4 minutes)
- Served by Tiber Light Rail Station
- Ample Parking, 4/1,000 SF
- Variety of attractive suites
- Fiber Available

#### **LEASE RATES:**

\$1.39 PSF - \$1.59 PSF, Full Service





#### ETHAN CONRAD PROPERTIES, INC.

1300 NATIONAL DRIVE, SUITE 100 | SACRAMENTO CA, 95834 | 916.779.1000 www.ethanconradprop.com

# 9343 TECH CENTER DR

SACRAMENTO, CA



### ETHAN CONRAD PROPERTIES, INC.

1300 NATIONAL DRIVE, SUITE 100 | SACRAMENTO CA, 95834 | 916.779.1000 www.ethanconradprop.com

## TECH CENTER 50 9343 TECH CENTER DR

SACRAMENTO, CA



1300 NATIONAL DRIVE, SUITE 100 | SACRAMENTO CA, 95834 | 916.779.1000 www.ethanconradprop.com