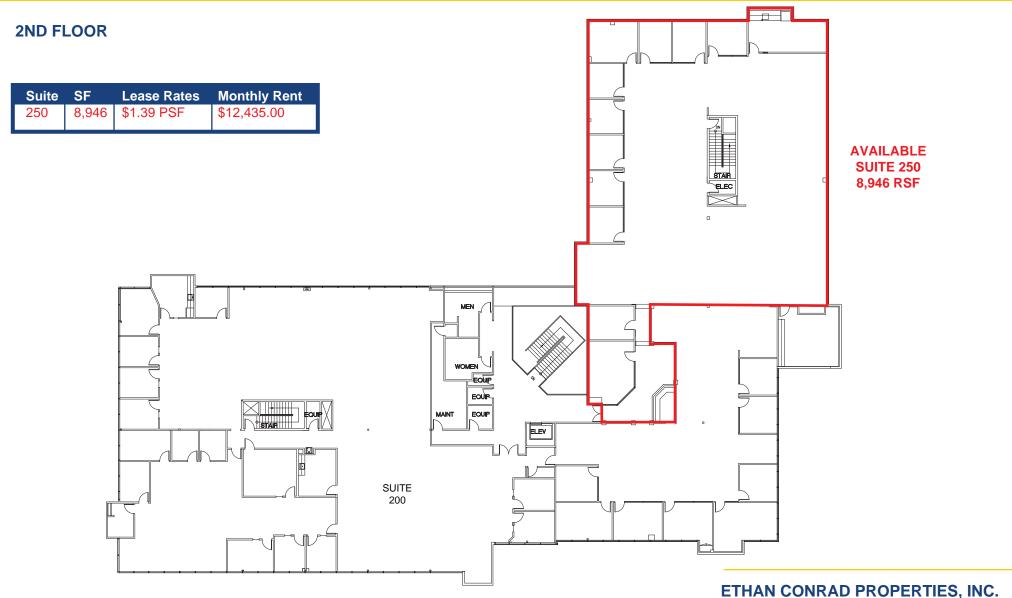

bility and signage (170,000 cars/day)
- Excellent value rent given the attributes of the building

#### **FEATURES:**

- Easy access to Highway 50
  - 1 mile from Bradshaw exit via Micron Ave (1-2 minutes)
  - 1.5 miles from Watt Ave via Folsom Blvd (3-4 minutes)
- Served by Tiber Light Rail Station
- Ample Parking, 4/1,000 SF
- Variety of attractive suites
- Fiber Available

#### **LEASE RATES:**

\$1.39 PSF - \$1.59 PSF, Full Service





#### ETHAN CONRAD PROPERTIES, INC.

1300 NATIONAL DRIVE, SUITE 100 | SACRAMENTO CA, 95834 | 916.779.1000 www.ethanconradprop.com

# 9343 TECH CENTER DR

SACRAMENTO, CA



### ETHAN CONRAD PROPERTIES, INC.

1300 NATIONAL DRIVE, SUITE 100 | SACRAMENTO CA, 95834 | 916.779.1000 www.ethanconradprop.com

## TECH CENTER 50 9343 TECH CENTER DR

SACRAMENTO, CA



1300 NATIONAL DRIVE, SUITE 100 | SACRAMENTO CA, 95834 | 916.779.1000 www.ethanconradprop.com