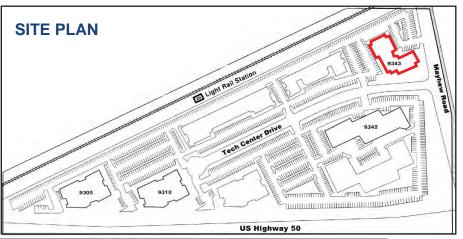

## TECH CENTER 50 9343 TECH CENTER DR

SACRAMENTO, CA

#### **PROPERTY DETAILS:**

- Excellent Highway 50 visibility and signage (170,000 cars/day)
- Excellent value rent given the attributes of the building

#### **FEATURES:**

- Easy access to Highway 50
  - 1 mile from Bradshaw exit via Micron Ave (1-2 minutes)
  - 1.5 miles from Watt Ave via Folsom Blvd (3-4 minutes)
- Served by Tiber Light Rail Station
- Ample Parking, 4/1,000 SF
- Variety of attractive suites
- Fiber Available

#### **LEASE RATES:**

\$1.39 PSF - \$1.59 PSF, Full Service





#### ETHAN CONRAD PROPERTIES, INC.

1300 NATIONAL DRIVE, SUITE 100 | SACRAMENTO CA, 95834 | 916.779.1000 www.ethanconradprop.com

# 9343 TECH CENTER DR

SACRAMENTO, CA



### ETHAN CONRAD PROPERTIES, INC.

1300 NATIONAL DRIVE, SUITE 100 | SACRAMENTO CA, 95834 | 916.779.1000 www.ethanconradprop.com

## TECH CENTER 50 9343 TECH CENTER DR

SACRAMENTO, CA



1300 NATIONAL DRIVE, SUITE 100 | SACRAMENTO CA, 95834 | 916.779.1000 www.ethanconradprop.com