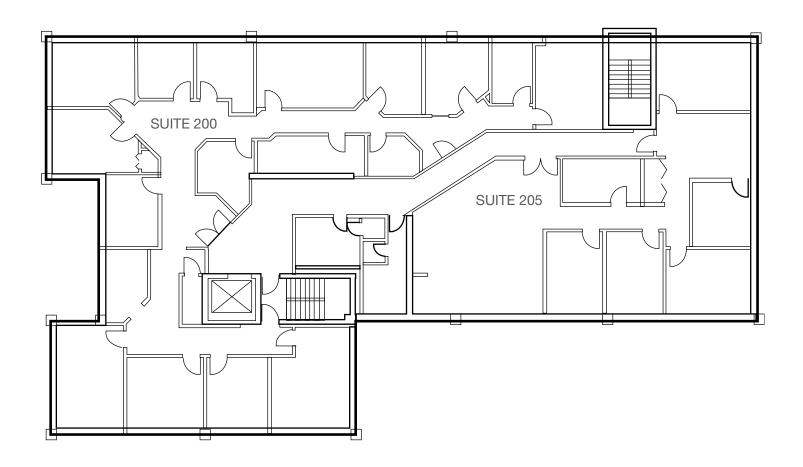

### **Available Suites:**

Suite 200 - 4,352 SF Contiguous Suite 205 - 2,427 SF Contiguous

kiddermathews.com

## Floor Plan

SUITES 200 & 205 | ±6,779 SF AVAILABLE