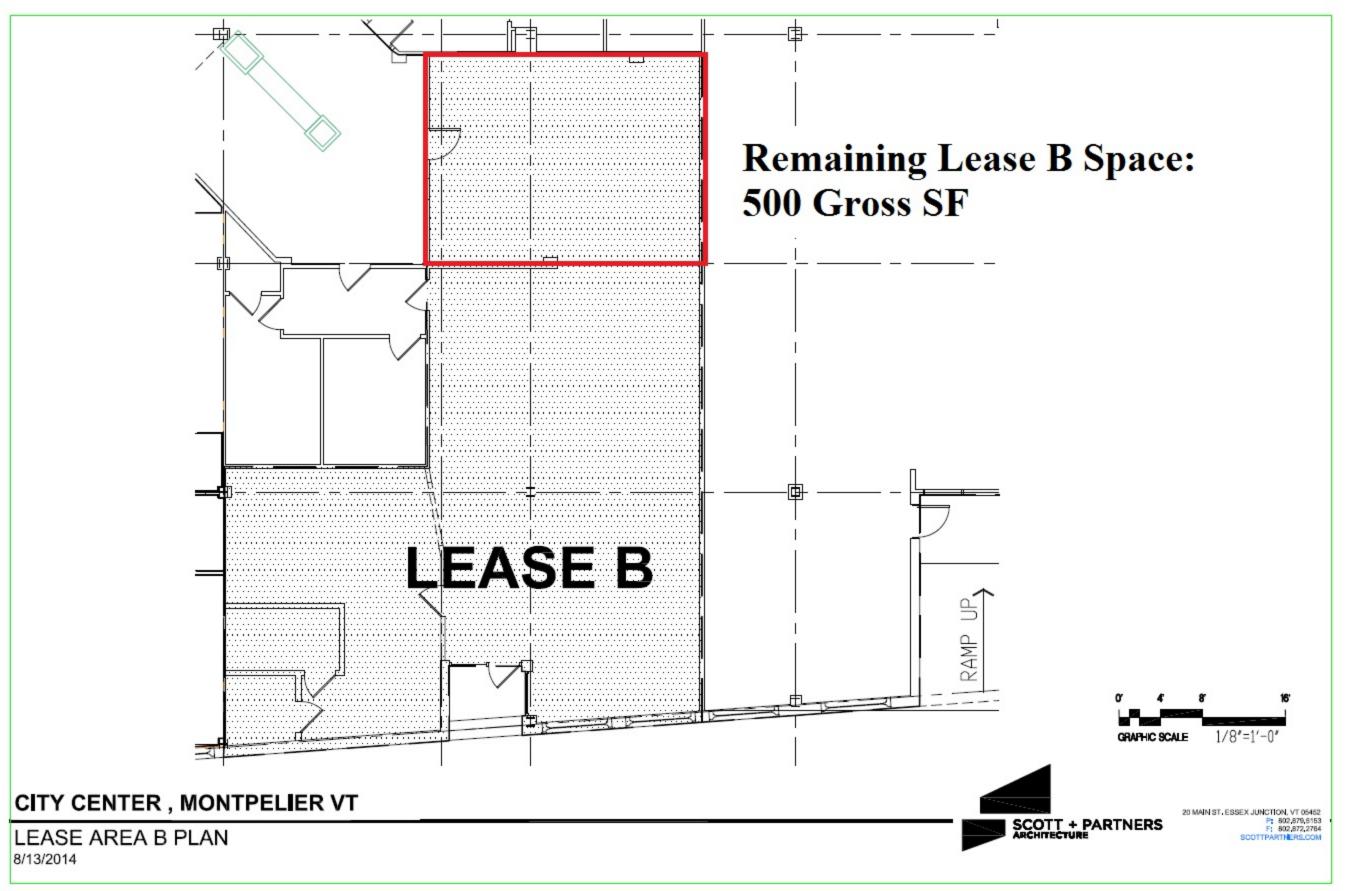

## **Flexible Floor Plans**

A unique opportunity to lease space in downtown Montpelier. Excellent signage and property maintenance, street and interior access and flexible floor plan. Attached parking garage. Great for office, retail or service space. Join other reputable businesses like the Skinny Pancake, Edward Jones and the State of Vermont. We have two suites available, one with 2,413 SF and one with 500 SF.

#### **Property Metrics**

| Square Footage | 500 - 2,913 | SF |
|----------------|-------------|----|
| Square rootage | 500-2,915   | 51 |

20 MAIN ST. ESSEX JUNCTION, VT 05452 P: 802.879.5153 F: 802.872.2764 SCOTTPARTNERS.COM