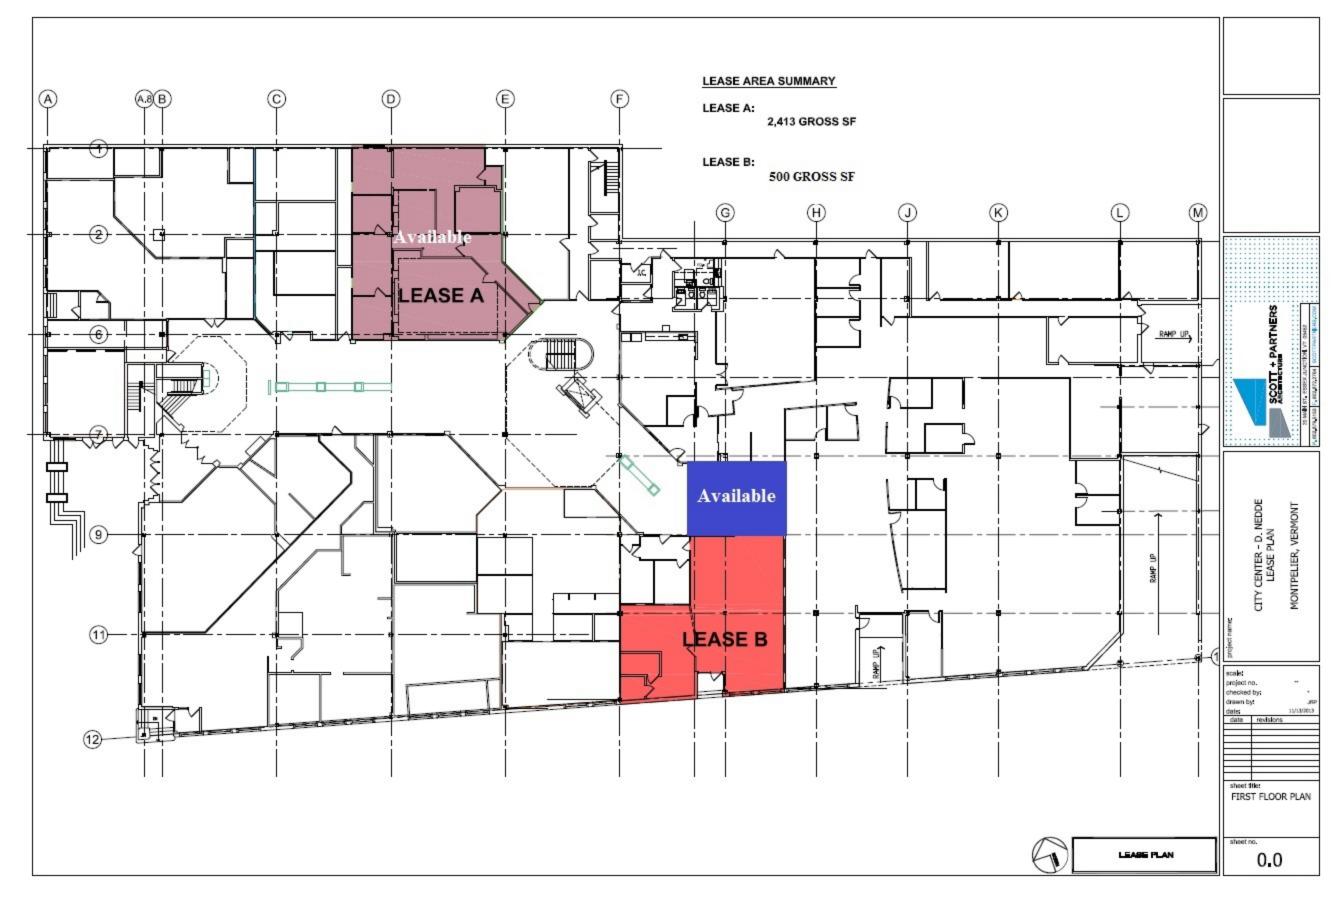

## **Flexible Floor Plans**

A unique opportunity to lease space in downtown Montpelier. Excellent signage and property maintenance, street and interior access and flexible floor plan. Attached parking garage. Great for office, retail or service space. Join other reputable businesses like the Skinny Pancake, Edward Jones and the State of Vermont. We have two suites available, one with 2,413 SF and one with 500 SF.

#### **Property Metrics**

| Square Footage | 500 - 2,913 | SF |
|----------------|-------------|----|
| Square rootage | 500-2,915   | 51 |

20 MAIN ST. ESSEX JUNCTION, VT 05452 P: 802.879.5153 F: 802.872.2764 SCOTTPARTNERS.COM