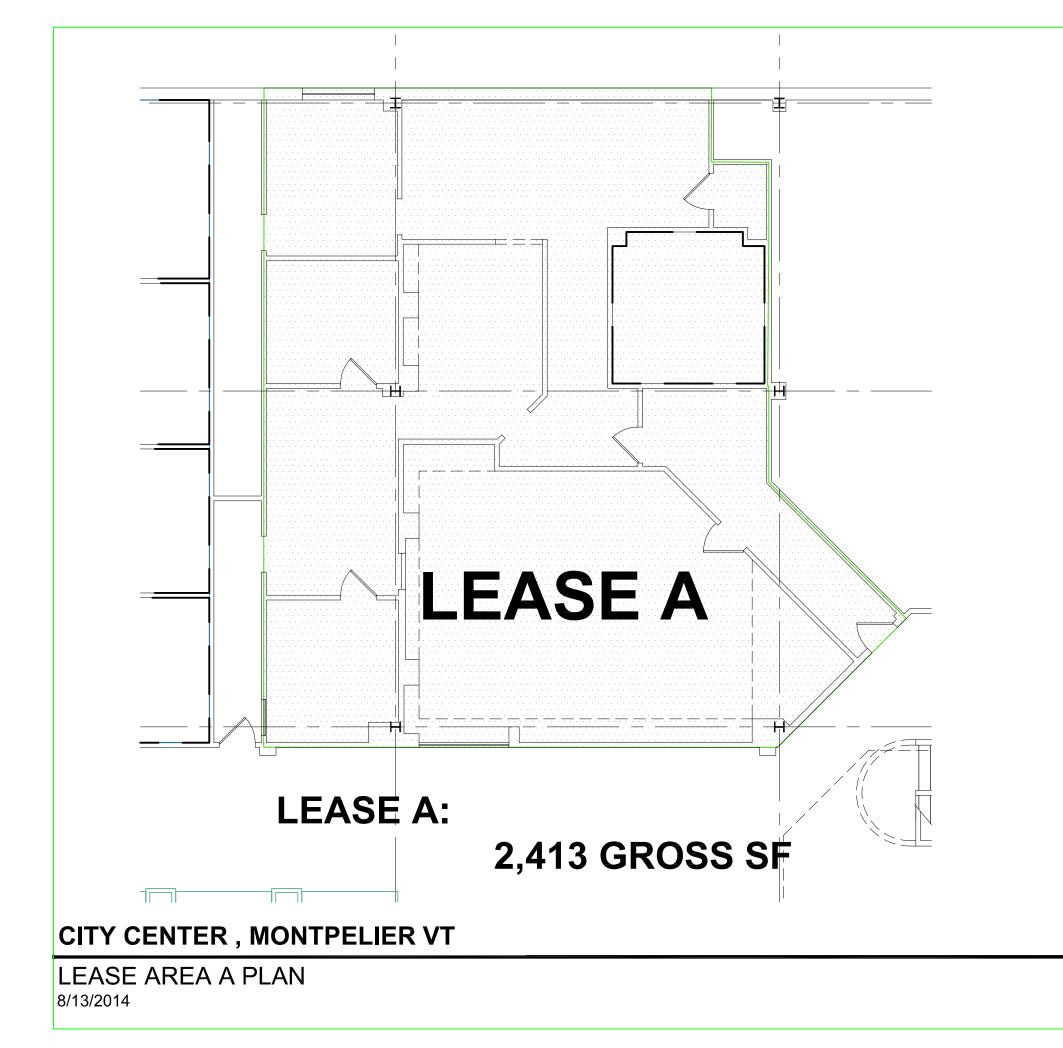

## **Flexible Floor Plans**

A unique opportunity to lease space in downtown Montpelier. Excellent signage and property maintenance, street and interior access and flexible floor plan. Attached parking garage. Great for office, retail or service space. Join other reputable businesses like the Skinny Pancake, Edward Jones and the State of Vermont. We have two suites available, one with 2,413 SF and one with 500 SF.

#### **Property Metrics**

| Square Footage | 500 - 2,913 | SF |
|----------------|-------------|----|
| Square rootage | 500-2,915   | 51 |

20 MAIN ST. ESSEX JUNCTION, VT 05452 P: 802.879.5153 F: 802.872.2764 SCOTTPARTNERS.COM