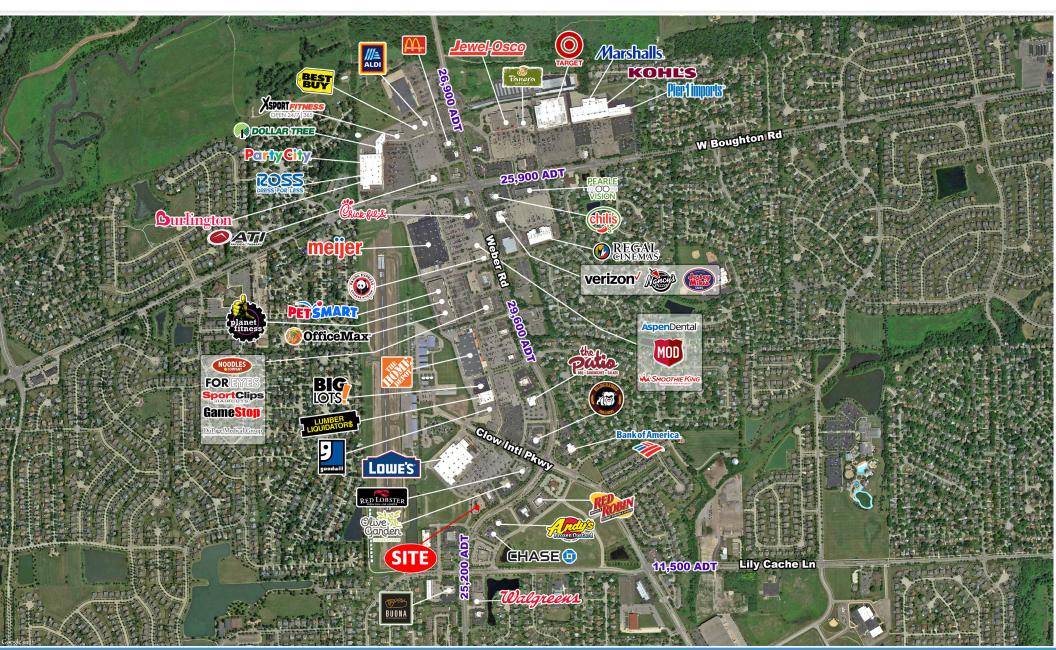

#### **SITE SUMMARY**

- 31 Car Parking Spaces
- High-performing fast casual restaurant market
- 65,000 employees within 10-minute drive
- Draw high-income customers from Bolingbrook and Naperville

#### **AREA RETAILERS**

| POPULATION DENSITY | 10,997    | 1 Mile |
|--------------------|-----------|--------|
|                    | 82,192    | 3 Mile |
|                    | 211,066   | 5 Mile |
| DAYTIME EMPLOYMENT | 3,801     | 1 Mile |
|                    | 25,583    | 3 Mile |
|                    | 60,980    | 5 Mile |
| AVERAGE HH INCOME  | \$116,740 | 1 Mile |
|                    | \$134,256 | 3 Mile |
|                    | \$131,329 | 5 Mile |