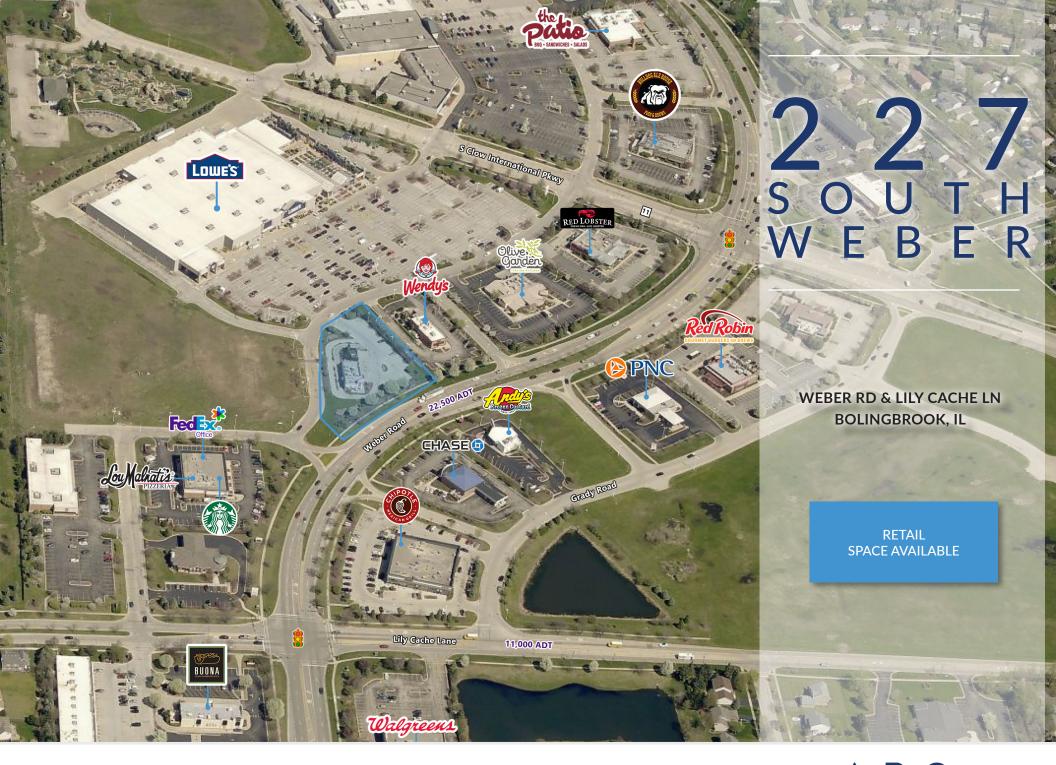

## **RETAIL SPACE AVAILABLE**

# 227 S. WEBER STREET

Bolingbrook, IL

#### **SPACE AVAILABLE**

2,503 SF Freestanding Restaurant with Drive-Thru 1.12 Acre Site (48,966 SF)

#### **SITE SUMMARY**

- 31 Car Parking Spaces
- High-performing fast casual restaurant market
- 65,000 employees within 10-minute drive
- Draw high-income customers from Bolingbrook and Naperville