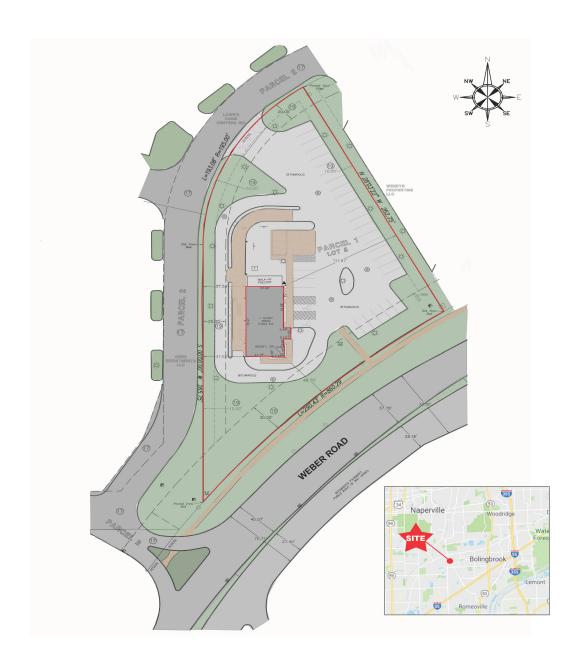

#### **SPACE AVAILABLE**

2,503 SF Freestanding Restaurant with Drive-Thru 1.12 Acre Site (48,966 SF)

#### **SITE SUMMARY**

- 31 Car Parking Spaces
- High-performing fast casual restaurant market
- 65,000 employees within 10-minute drive
- Draw high-income customers from Bolingbrook and Naperville