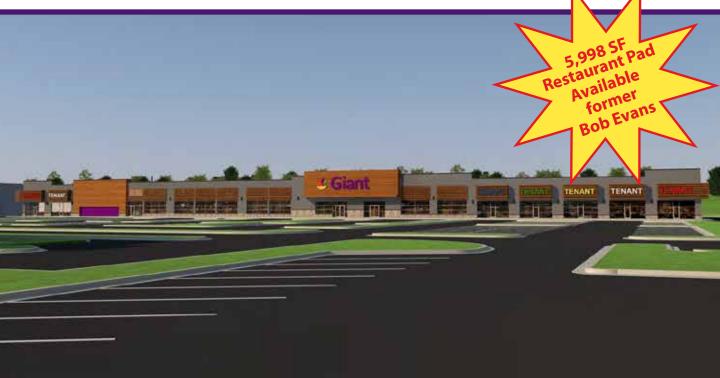

#### **Property Highlights**

- Prominent multi-tenant building and inline shops adjacent to New Giant Food
- New full access entrance to Governor Ritchie Highway
- Pad building 5,400 SF Can be subdivided or ground lease
- Former Bob Evans space available 5,988 SF
- Delivery Summer/Fall 2017