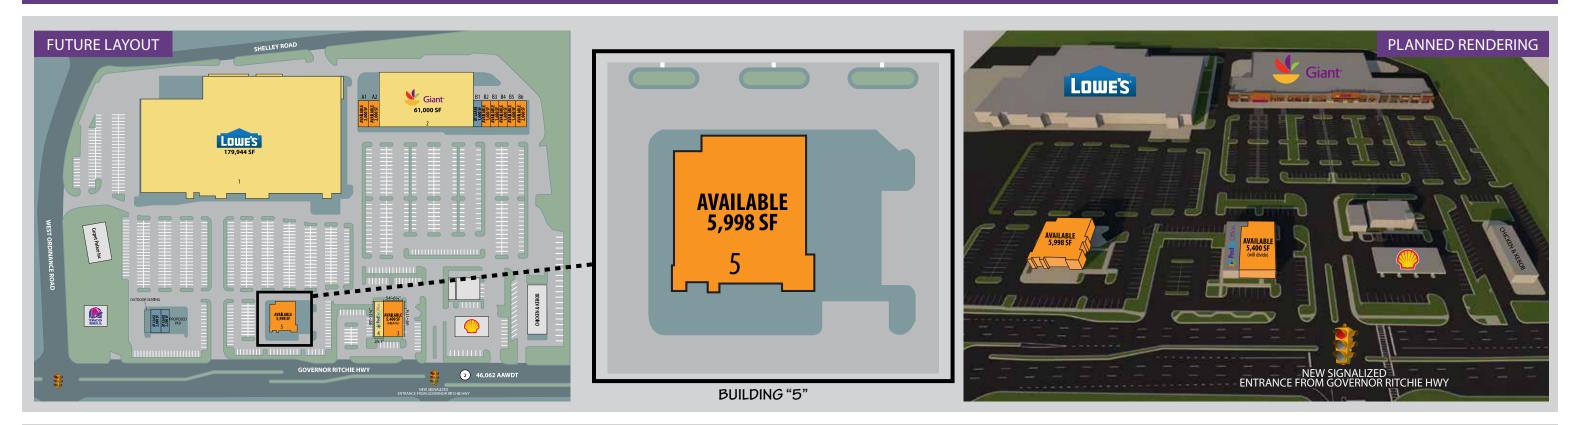

# **Arundel Plaza**

6620-6650 GOVERNOR RITCHIE HIGHWAY | GLEN BURNIE, MD 21061

New 61,000 SF Redeveloped Siant

#### **Property Highlights**

- Prominent multi-tenant building and inline shops adjacent to New Giant Food
- New full access entrance to Governor Ritchie Highway
- Pad building 5,400 SF Can be subdivided or ground lease
- Former Bob Evans space available 5,988 SF
- Delivery Summer/Fall 2017