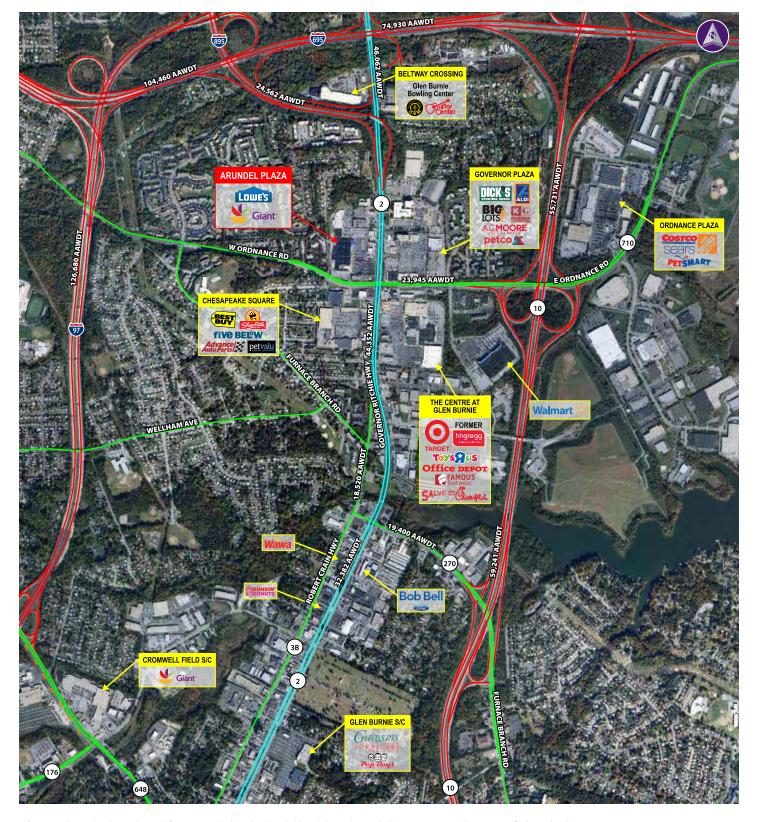

### ARUNDEL PLAZA ■ GLEN BURNIE, MD

Information herein has been obtained from sources believed to be reliable. While we do not doubt its accuracy, we have not verified it and make no guarantee, warranty or representation about it. Independent confirmation of its accuracy and completeness is your responsibility. H&R Retail, Inc.

#### **Property Highlights**

- Prominent multi-tenant building and inline shops adjacent to New Giant Food
- New full access entrance to Governor Ritchie Highway
- Pad building 5,400 SF Can be subdivided or ground lease
- Former Bob Evans space available 5,988 SF
- Delivery Summer/Fall 2017