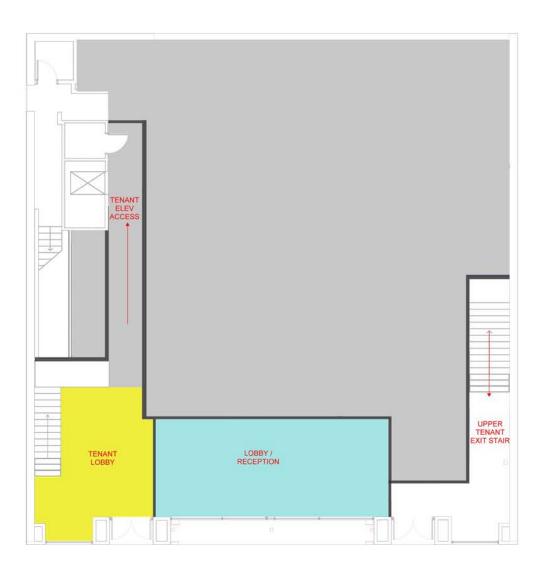

MONICA BEACH
- HIGH INCOME AREA WITH STRONG DEMOGRAPHICS AND ECLECTIC MIX OF RETAILERS
- HIGH CEILINGS + INDUSTRIAL FINISHES
- ABUNDANT STREET PARKING AND PUBLIC LOT BEHIND PROPERTY

nese materials are based on information and content provided by others, which we believe are accurate. No guarantee, warranty or representation is made by Commercial Asset Group, Inc. or its personnel. All interested parties must independently verify accuracy and completeness. As well, any projections, assumptions, opinion, or estimates are used for example only and do not represent the current or future performance of the identified property. Your tax, financial, legal and toxic substance advisors should conduct a careful to a care

## EXISTING FLOOR PLAN

### 2936 MAIN ST



# 1ST FLOOR RETAIL (IF DIVIDED)



# 2ND FLOOR OFFICE (IF DIVIDED)





## ADDITIONAL PHOTOS











## DEMOGRAPHICS

TOTAL POPULATION 1 MILE: 29,744 3 MILE: 181,402 5 MILE: 447,949

HOUSEHOLDS 1 MILE: 16,043 3 MILE: 91,986 5 MILE: 211,857

MEDIAN HOME VALUE 1 MILE: \$1,074,545 3 MILE: \$1,047,635 5 MILE: \$1,040,522

WALK SCORE 94





## MAP

#### DAVID ASCHKENASY

EXECUTIVE VICE PRESIDENT P 310.272.7381 E DAVIDA@CAG-RE.COM LIC. 01714442

#### **TIFFANY LOTZ**

DIRECTOR P 310.272.7385 E TIFFANY@CAG-RE.COM LIC. 01879870

#### **COMMERCIAL ASSET GROUP**

1801 CENTURY PARK EAST, STE 1550 LOS ANGELES, CA 90067 P 310.275.8222 F 818.385.1470 WWW.CAG-RE.COM LIC. 01876070