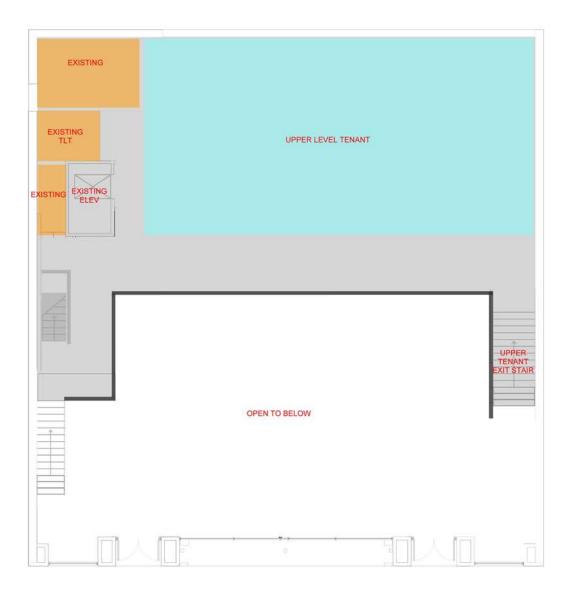

H STRONG DEMOGRAPHICS AND ECLECTIC MIX OF RETAILERS
- HIGH CEILINGS + INDUSTRIAL FINISHES
- ABUNDANT STREET PARKING AND PUBLIC LOT BEHIND PROPERTY

nese materials are based on information and content provided by others, which we believe are accurate. No guarantee, warranty or representation is made by Commercial Asset Group, Inc. or its personnel. All interested parties must independently verify accuracy and completeness. As well, any projections, assumptions, opinion, or estimates are used for example only and do not represent the current or future performance of the identified property. Your tax, financial, legal and toxic substance advisors should conduct a careful to a care

## EXISTING FLOOR PLAN

### 2936 MAIN ST



# 1ST FLOOR RETAIL (IF DIVIDED)



# 2ND FLOOR OFFICE (IF DIVIDED)





## ADDITIONAL PHOTOS











## DEMOGRAPHICS

TOTAL POPULATION 1 MILE: 29,744 3 MILE: 181,402 5 MILE: 447,949

HOUSEHOLDS 1 MILE: 16,043 3 MILE: 91,986 5 MILE: 211,857

MEDIAN HOME VALUE 1 MILE: \$1,074,545 3 MILE: \$1,047,635 5 MILE: \$1,040,522

WALK SCORE 94





## MAP

#### DAVID ASCHKENASY

EXECUTIVE VICE PRESIDENT P 310.272.7381 E DAVIDA@CAG-RE.COM LIC. 01714442

#### **TIFFANY LOTZ**

DIRECTOR P 310.272.7385 E TIFFANY@CAG-RE.COM LIC. 01879870

#### **COMMERCIAL ASSET GROUP**

1801 CENTURY PARK EAST, STE 1550 LOS ANGELES, CA 90067 P 310.275.8222 F 818.385.1470 WWW.CAG-RE.COM LIC. 01876070