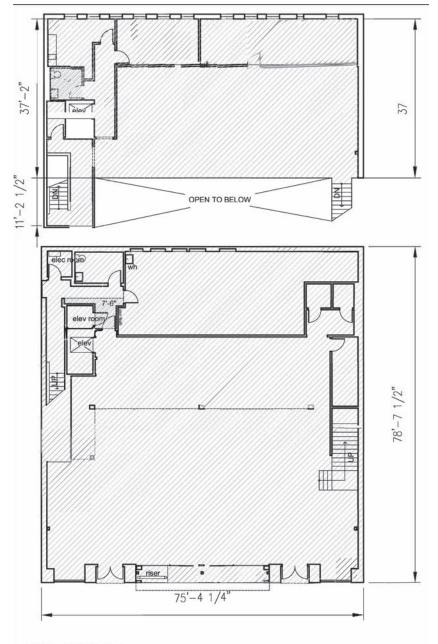

SIDE LOCATION ONE BLOCK FROM SANTA MONICA BEACH
- HIGH INCOME AREA WITH STRONG DEMOGRAPHICS AND ECLECTIC MIX OF RETAILERS
- HIGH CEILINGS + INDUSTRIAL FINISHES
- ABUNDANT STREET PARKING AND PUBLIC LOT BEHIND PROPERTY

nese materials are based on information and content provided by others, which we believe are accurate. No guarantee, warranty or representation is made by Commercial Asset Group, Inc. or its personnel. All interested parties must independently verify accuracy and completeness. As well, any projections, assumptions, opinion, or estimates are used for example only and do not represent the current or future performance of the identified property. Your tax, financial, legal and toxic substance advisors should conduct a careful to a care

## EXISTING FLOOR PLAN

### 2936 MAIN ST



# 1ST FLOOR RETAIL (IF DIVIDED)



# 2ND FLOOR OFFICE (IF DIVIDED)





## ADDITIONAL PHOTOS











## DEMOGRAPHICS

TOTAL POPULATION 1 MILE: 29,744 3 MILE: 181,402 5 MILE: 447,949

HOUSEHOLDS 1 MILE: 16,043 3 MILE: 91,986 5 MILE: 211,857

MEDIAN HOME VALUE 1 MILE: \$1,074,545 3 MILE: \$1,047,635 5 MILE: \$1,040,522

WALK SCORE 94





## MAP

#### DAVID ASCHKENASY

EXECUTIVE VICE PRESIDENT P 310.272.7381 E DAVIDA@CAG-RE.COM LIC. 01714442

#### **TIFFANY LOTZ**

DIRECTOR P 310.272.7385 E TIFFANY@CAG-RE.COM LIC. 01879870

#### **COMMERCIAL ASSET GROUP**

1801 CENTURY PARK EAST, STE 1550 LOS ANGELES, CA 90067 P 310.275.8222 F 818.385.1470 WWW.CAG-RE.COM LIC. 01876070