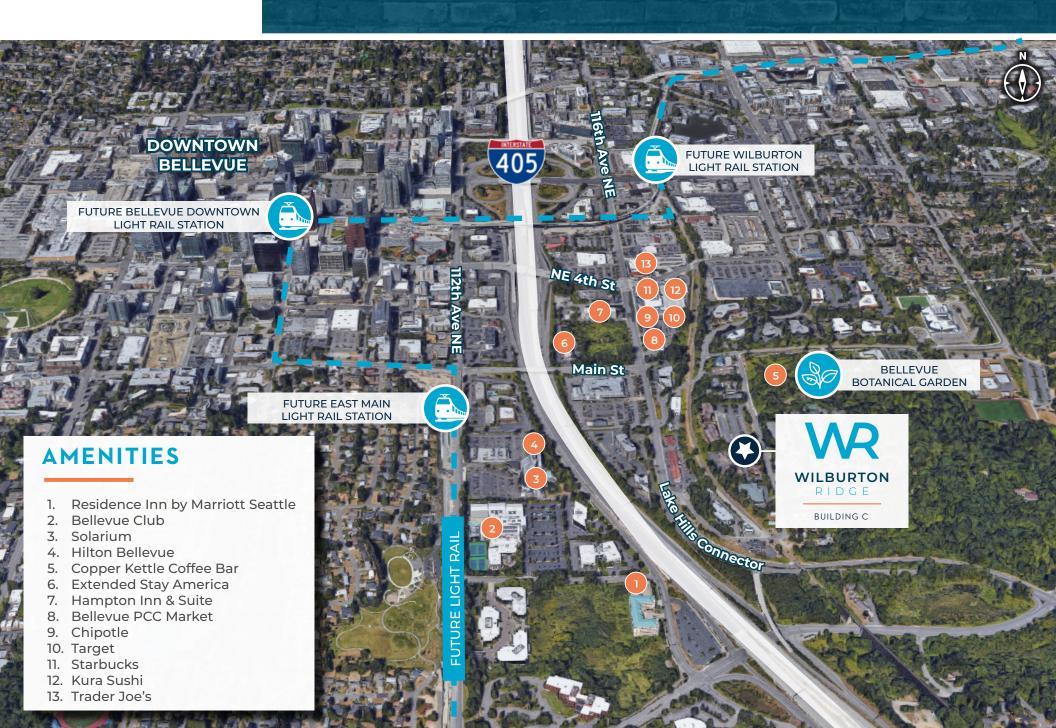

OVED LOBBY** 

+ Strategic and convenient Wilburton location right outside of Downtown Bellevue

The information contained herein has been given to us by the owner or sources which we deem reliable. We have no reason to doubt its accuracy, but we do not guarantee it. Prospective tenants should carefully verify all information contained herein.

COLIN TANIGAWA 425.274.4283 tanigawa@broderickgroup.com



VACANT - AVAILABLE NOW

### FLOOR 1

### **SUITE 120**



COLIN TANIGAWA 425.274.4283 tanigawa@broderickgroup.com

WILBURTON

BUILDING C



VACANT - AVAILABLE NOW

## FLOOR 1

#### **DEMISING PLAN**

**SUITE 120** 

**SUITE 120 A** 

**SUITE 120 B** 



COLIN TANIGAWA 425.274.4283 tanigawa@broderickgroup.com

WILBURTON

BUILDING C



#### LOCATION

### 345 118TH AVE SE | BELLEVUE, WA 98005



# RIDGE BUILDINGC

For further information or to schedule a tour please contact:

COLIN TANIGAWA | 425.274.4283 | tanigawa@broderickgroup.com