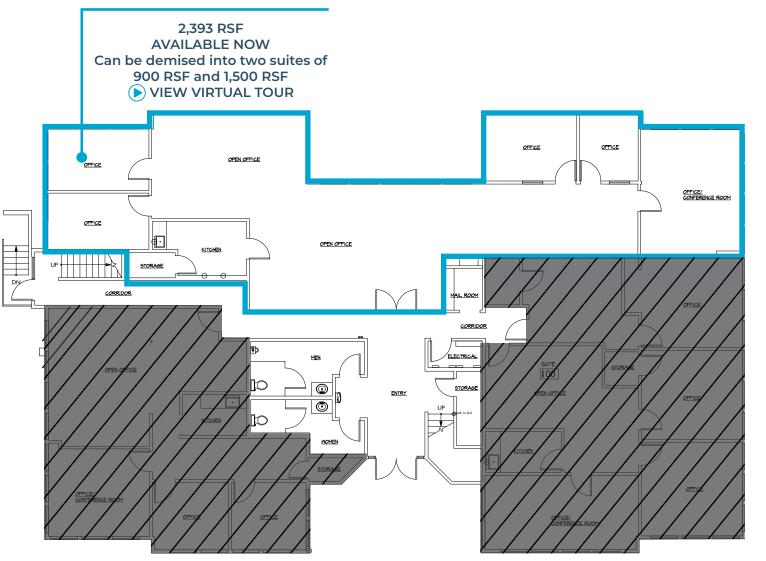

### FLOOR 1

### **SUITE 120**

COLIN TANIGAWA 425.274.4283 tanigawa@broderickgroup.com

WILBURTON

BUILDING C

VACANT - AVAILABLE NOW

## FLOOR 1

#### **DEMISING PLAN**

**SUITE 120** 

**SUITE 120 A** 

**SUITE 120 B** 

COLIN TANIGAWA 425.274.4283 tanigawa@broderickgroup.com

WILBURTON

BUILDING C