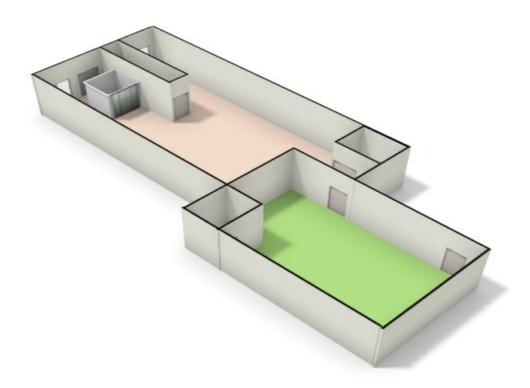

|
|   | Date Available            | Oct 2016                   |
|   |                           |                            |
|   |                           |                            |
| 2 | Space 2                   |                            |
|   |                           |                            |
|   | Space Available           | 2,050 SF                   |
|   | Rental Rate               | \$35 /SF/Year              |
|   | Space / Lot Type          | Creative/Loft              |
|   |                           |                            |
|   | Lease Type                | Modified Gross             |
|   | Lease Type Date Available | Modified Gross<br>Oct 2016 |



## 1309 Rockaway Parkway, Brooklyn, NY 11236

Canarsie on Rockaway Parkway

## **Property Photos**



1st Floor