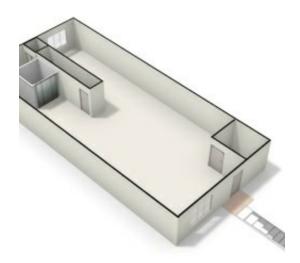

**Amit Yonay** Horizon Realty 8430 Santa Monica Boulevard Suite 105,West Hollywood, CA 90069 amityonay123@gmail.com (818) 661-0100

License: 01895490



Open Floor Plan

| Total Space Available: | 4,100 SF                       |
|------------------------|--------------------------------|
| Rental Rate:           | \$35 /SF/Year                  |
| Property Type:         | Office                         |
| Property Sub-type:     | Creative/Loft                  |
| Construction Status:   | Under Construction/Proposed    |
| Building Size:         | 4,100 SF                       |
| Building Class:        | В                              |
| Year Built:            | 2016                           |
| Zoning Description:    | Community Service Office Space |

## 1309 Rockaway Parkway

\