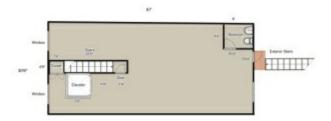

|
| Property Type:         | Office                         |
| Property Sub-type:     | Creative/Loft                  |
| Construction Status:   | Under Construction/Proposed    |
| Building Size:         | 4,100 SF                       |
| Building Class:        | В                              |
| Year Built:            | 2016                           |
| Zoning Description:    | Community Service Office Space |

## 1309 Rockaway Parkway

\$35 /SF/Year

Brand new building designated for community service type business or nonprofit. Many uses for this brand new space. May build interior to suit tenant. Call me today for additional details.

- Location on high traffic Rockaway Parkway
- Brand New Building
- Perfect for Community Service Type Business or Nonprofit
- May Build to Suit





| 1 | Space 1                   |                            |
|---|---------------------------|----------------------------|
|   | Space Available           | 2,050 SF                   |
|   | Rental Rate               | \$35 /SF/Year              |
|   | Space / Lot Type          | Creative/Loft              |
|   | Lease Type                | Modified Gross             |
|   | Date Available            | Oct 2016                   |
|   |                           |                            |
|   |                           |                            |
| 2 | Space 2                   |                            |
|   |                           |                            |
|   | Space Available           | 2,050 SF                   |
|   | Rental Rate               | \$35 /