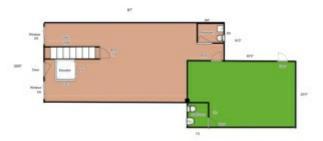

| Property Type:         | Office                         |
| Property Sub-type:     | Creative/Loft                  |
| Construction Status:   | Under Construction/Proposed    |
| Building Size:         | 4,100 SF                       |
| Building Class:        | В                              |
| Year Built:            | 2016                           |
| Zoning Description:    | Community Service Office Space |

## 1309 Rockaway Parkway

\$35 /SF/Year

Brand new building designated for community service type business or nonprofit. Many uses for this brand new space. May build interior to suit tenant. Call me today for additional details.

- Location on high traffic Rockaway Parkway
- Brand New Building
- Perfect for Community Service Type Business or Nonprofit
- May Build to Suit





| 1 | Space 1                   |                            |
|---|---------------------------|----------------------------|
|   | Space Available           | 2,050 SF                   |
|   | Rental Rate               | \$35 /SF/Year              |
|   | Space / Lot Type          | Creative/Loft              |
|   | Lease Type                | Modified Gross             |
|   | Date Available            | Oct 2016                   |
|   |                           |                            |
|   |                           |                            |
| 2 | Space 2                   |                            |
|   |                           |                            |
|   | Space Available           | 2,050 SF                   |
|   | Rental Rate               | \$35 /SF