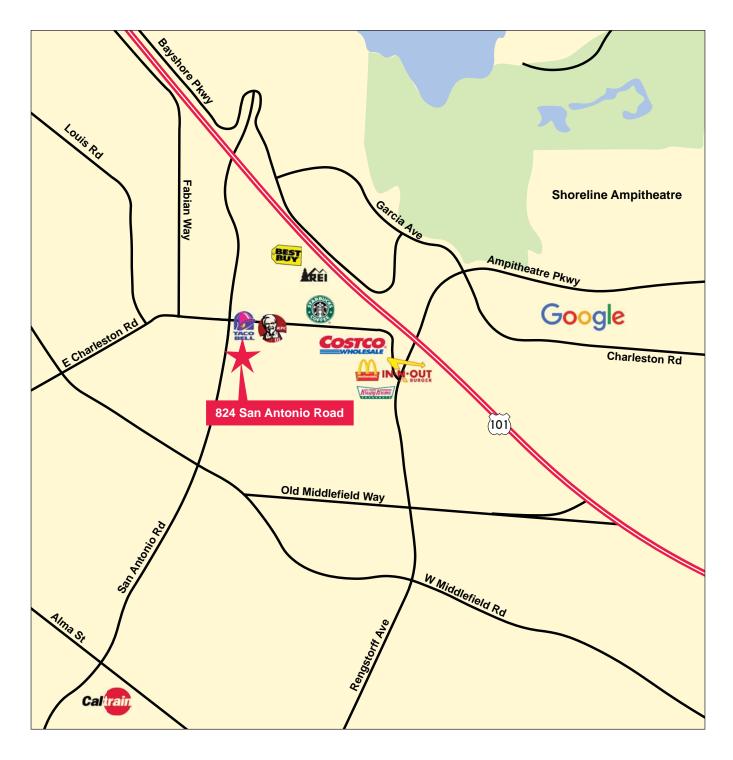

- Walking Distance to Amenities
- Easy Access to Highway 101 and Alma/ Central Expressway
- One Mile to Caltrain San Antonio Station
- Flexible Terms
- Outstanding Visibility
- Free Parking

Gabe D. Regalado Associate Director 408.455.4913 gabe.regalado@newmarkccarev.com CA RE License #02008286

# 824 North San Antonio Road

Palo Alto

Gabe D. Regalado Associate Director 408.455.4913 <a href="mailto:qabe.regalado@newmarkccarev.com">qabe.regalado@newmarkccarev.com</a> CA RE License #02008286