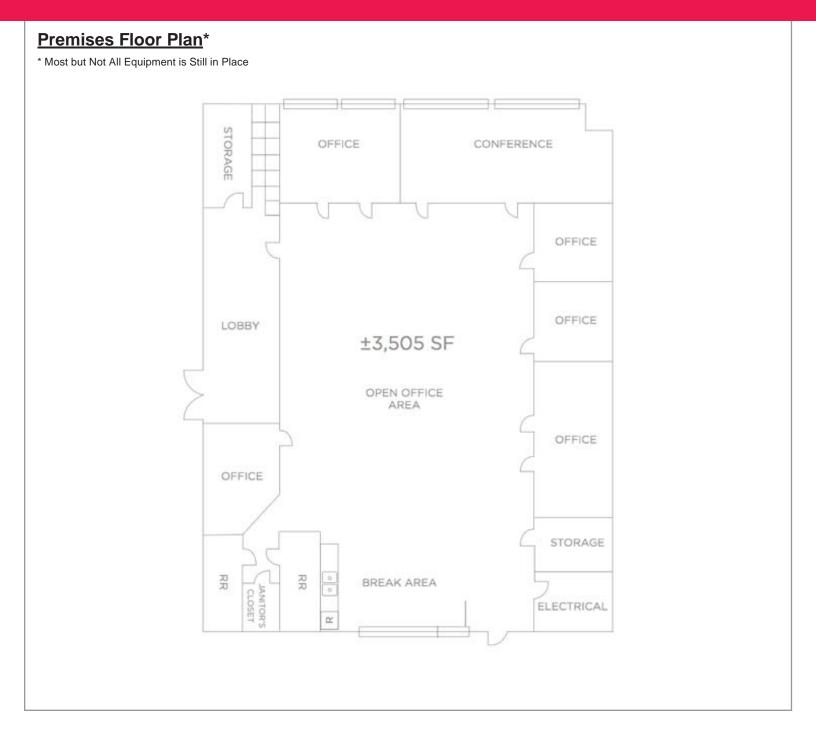

#### ±100 to ±3,505 Square Feet Available

We are pleased to offer the following space:

- First Floor Space Available Now
- Attractive Open Office
- Conference Room and Private Offices with Glass Walls
- 10 Foot High Ceilings
- Break Room/Lunch Room on Each Floor
- Restrooms on Each Floor
- Second Floor Space has Balcony

## 824 North San Antonio Road

Palo Alto

Gabe D. Regalado Associate Director 408.455.4913 <a href="mailto:qabe.regalado@newmarkccarev.com">qabe.regalado@newmarkccarev.com</a> CA RE License #02008286