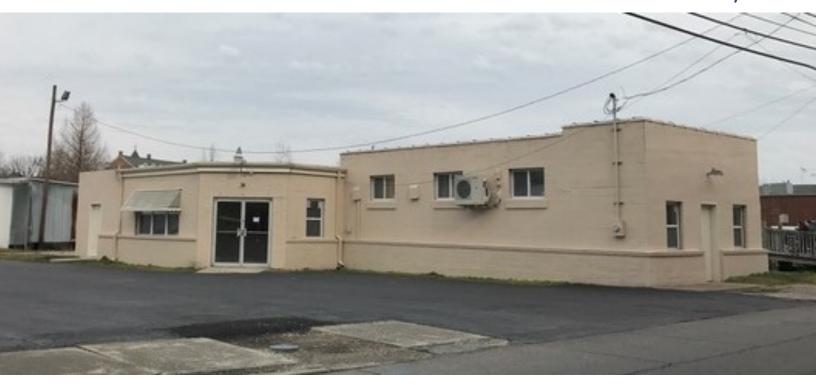

## For Lease

21 Church Ave

Milford, DE

## **Property Information**

- $\Rightarrow$  2,000+/- sq.ft.
- ⇒ Zoned C-2
- ⇒ Recently remodeled
- ⇒ In the Downtown development district
- ⇒ Plenty of parking
- $\Rightarrow$  \$1,500 per month NNN

For more information contact: