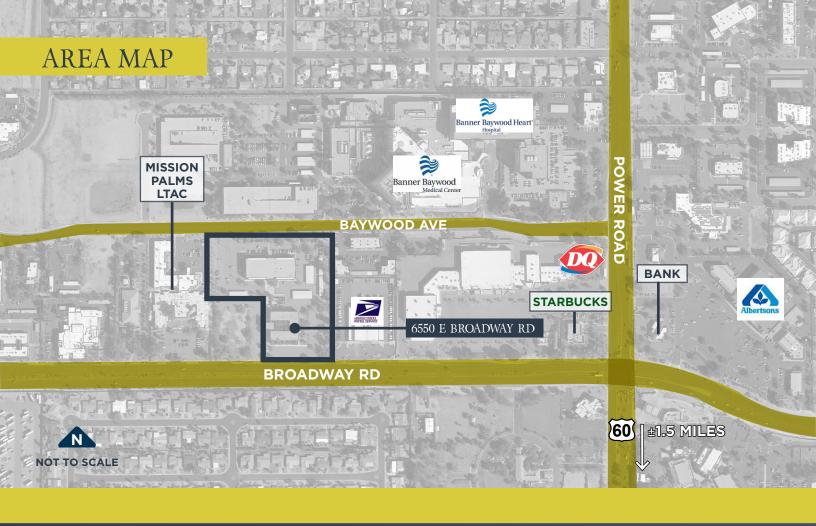

## 6550 E BROADWAY RD

MESA, ARIZONA 85206



OFFICE SPACE FOR SALE OR LEASE



**CBRE** 

## PROPERTY INFORMATION



First Floor: ±12,627 SF

> DIVISIBLE Second Floor: ±12,649 SF

Office Suites | Lease Rate: \$19.50 MG | Operating Expenses: Base Year, Net Elec & Jan (Modified Gross)

Sale Price | \$3,538,640 (\$140.00/SF)









## 6550 E BROADWAY RD

MESA, ARIZONA 85206

## FOR INFORMATION PLEASE CONTACT

**Vince Femiano** +1 602 735 1793

vince.femiano@cbre.com

**Kate Morris** 

+1 602 735 1790 kate.morris@cbre.com **Jamie Swirtz** 

+1 602 735 5630 jamie.swirtz@cbre.com



© 2017 CBRE. Inc. All rights reserved. This information has been obtained from sources believed reliable, but has not been verified for accuracy or completeness. Any projections, opinions, or estimates are subject to uncertainty. The information may not represent the current or future performance of the property. You and your advisors should conduct a careful, independent investigation of the property and verify all information. Any reliance on this information is solely at your own risk. CBRE and the CBRE logo are service marks of CBRE, I