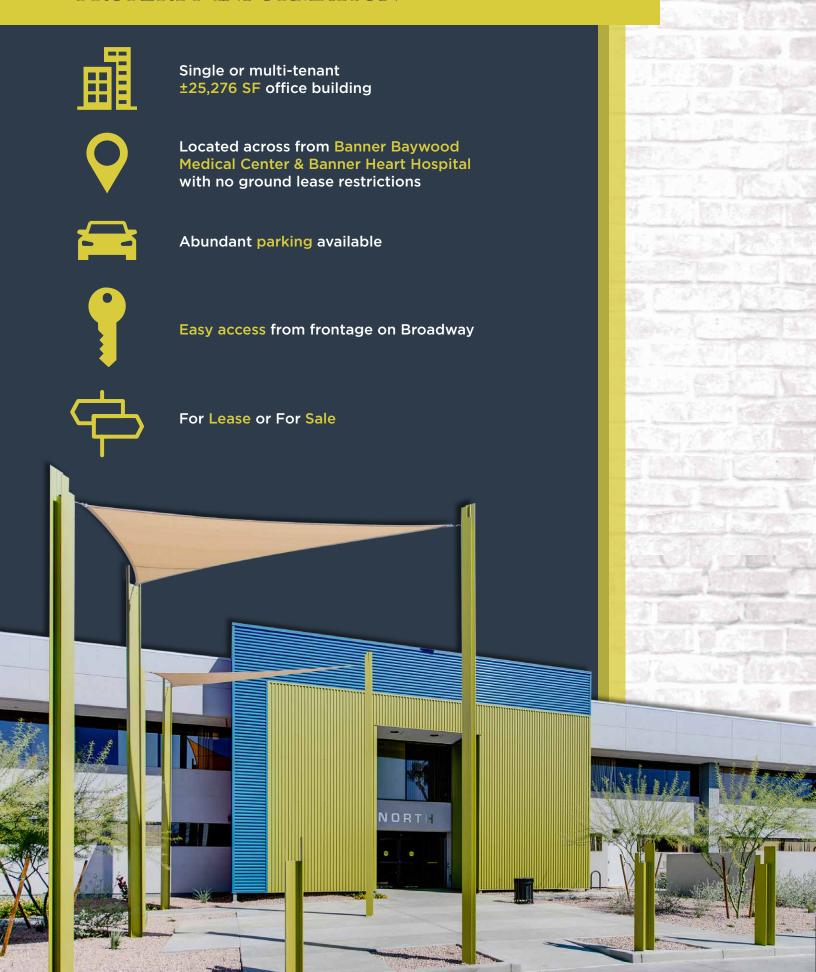

## PROPERTY INFORMATION

First Floor: ±12,627 SF

> DIVISIBLE Second Floor: ±12,649 SF

Office Suites | Lease Rate: \$19.50 MG | Operating Expenses: Base Year, Net Elec & Jan (Modified Gross)

Sale Price | \$3,538,640 (\$140.00/SF)