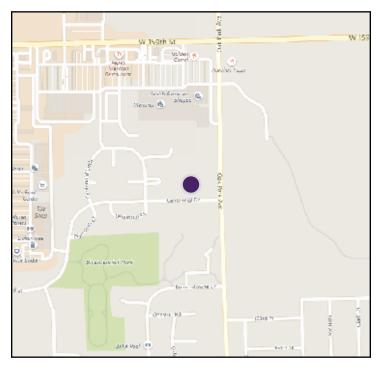

Tinley Park and neighboring Orland Park are two of the fastest growing suburbs south of Chicago. The property is just east of the intersection of 159th Street and Harlem Ave, a major commercial corner in the area that attracts a variety of local and national retailers as well as offices. Nearby businesses include Edward Jones and the DuPage Medical Group.