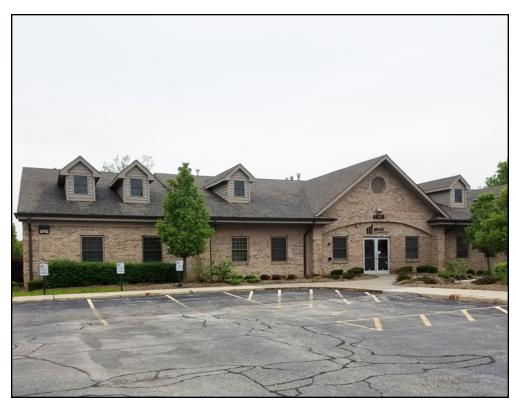

# Turn-Key Office For Lease Near 159th and Harlem

6820 Centennial Dr., Tinley Park, IL

\$15.00/SF NNN

#### **Property Highlights**

- 3,830-7,665 SF turn-key office
- Built-out with 13 private offices, a conference room, two cubicle areas, kitchen, and reception area
- Class A finishes throughout
- Potential to subdivide for 2 tenants
- Ample parking available
- Close to shopping and dinning
- Close to 159th St. and Harlem Ave.
- Perfect for a variety of businesses
- Well-located in Tinley Park
- Lot Size: 20,839 SF
- Zoning: B2 PD

#### **Property Overview**

A turn-key 7,665 square foot office building is available for lease in Tinley Park. The updated property features with Class A finishes throughout the entire space. Currently, the office is built-out with 13 offices, a conference room, two large open areas, a kitchen, and a reception area. The building can be subdivided to 3,830 SF. There is ample parking available for employees and clients.