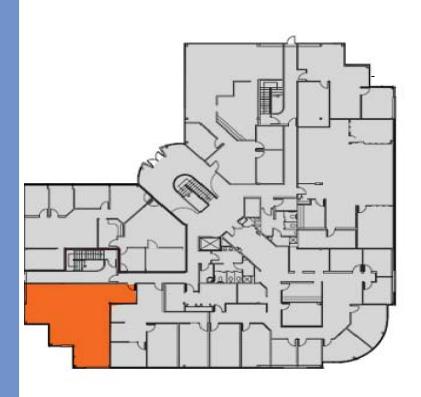

throughout. Shower and changing room provided for tenants. Close to retail services, YMCA, hotels & Group Health Clinic.

#### **Contact:**

Peter Townsend, RPA® Email: petert@suhrco.com
Joe O'Donnell Email: joeo@suhrco.com

T: (425) 455-1950 F: (425) 462-1943 2010 156th Avenue NE, Suite 100, Bellevue, WA 98007

**SUHRCO**, Inc., AMO®

The information and data contained herein has been provided by several sources. We believe that these sources are reliable. However, we do not guarantee the accuracy or make any warranty about this property or this information. Any prospect considering an acquisition or lease at this property should independently verify and confirm all information and data by consulting your financial, legal and tax advisors.



# North Creek Office Center Space for Lease



19119 North Creek Office First Floor - Suite 110 +/- 1,112 RSF



19119 North Creek Office First Floor - Suite 106 +/- 3,905 RSF







## North Creek Office Center Space for Lease



19125 North Creek Office Second Floor - Suite 208







### 19125 North Creek Office Second Floor - Suite 203 +/- 3,564 RSF