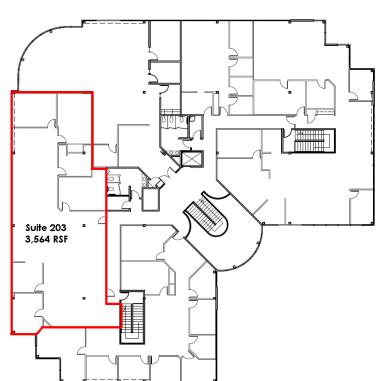

50 F: (425) 462-1943 2010 156th Avenue NE, Suite 100, Bellevue, WA 98007

**SUHRCO**, Inc., AMO®

The information and data contained herein has been provided by several sources. We believe that these sources are reliable. However, we do not guarantee the accuracy or make any warranty about this property or this information. Any prospect considering an acquisition or lease at this property should independently verify and confirm all information and data by consulting your financial, legal and tax advisors.



# North Creek Office Center Space for Lease



19119 North Creek Office First Floor - Suite 110 +/- 1,112 RSF



19119 North Creek Office First Floor - Suite 106 +/- 3,905 RSF







## North Creek Office Center Space for Lease



19125 North Creek Office Second Floor - Suite 208







### 19125 North Creek Office Second Floor - Suite 203 +/- 3,564 RSF