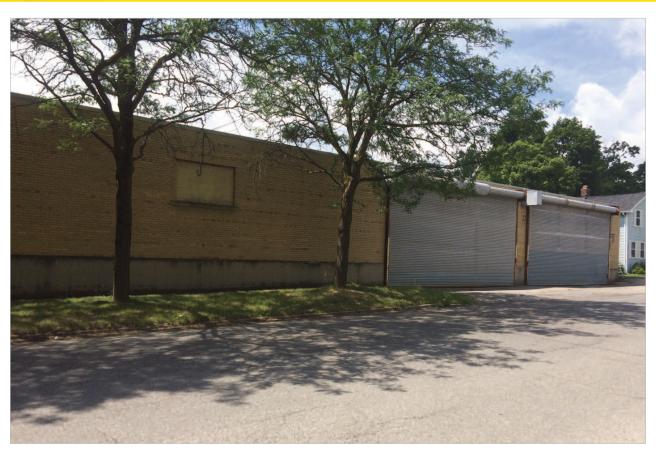

## PROPERTY DESCRIPTION

Great Warehouse space in Lockport! Access North and South via Route 78. From 20,000 SF to 30,000 SF available. 22' clear height. Six (6) inside truck doors. One 14' x 14' grade door. Rail access. Parking for 60 cars. The current owner can provide warehousing services, pick & pack, bills of lading and shipping.