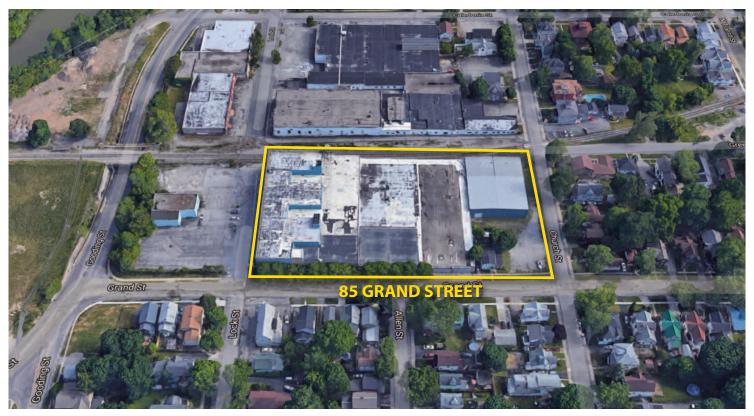

## 85 Grand Street Lockport, New York

## PROPERTY DESCRIPTION

Great Warehouse space in Lockport! Access North and South via Route 78. From 20,000 SF to 30,000 SF available. 22' clear height. Six (6) inside truck doors. One 14' x 14' grade door. Rail access. Parking for 60 cars. The current owner can provide warehousing services, pick & pack, bills of lading and shipping.

## **PROPERTY OVERVIEW**

| Lot Size    | 3.80 +/- acres           |
|-------------|--------------------------|
| Total SF    | 170,000 +/- SF           |
| Leasable SF | 30,000 +/- SF            |
| Lease Rate  | \$3.90/SF<br>Fully Gross |
| Year Built  | 1947                     |
| Parking     | On site                  |