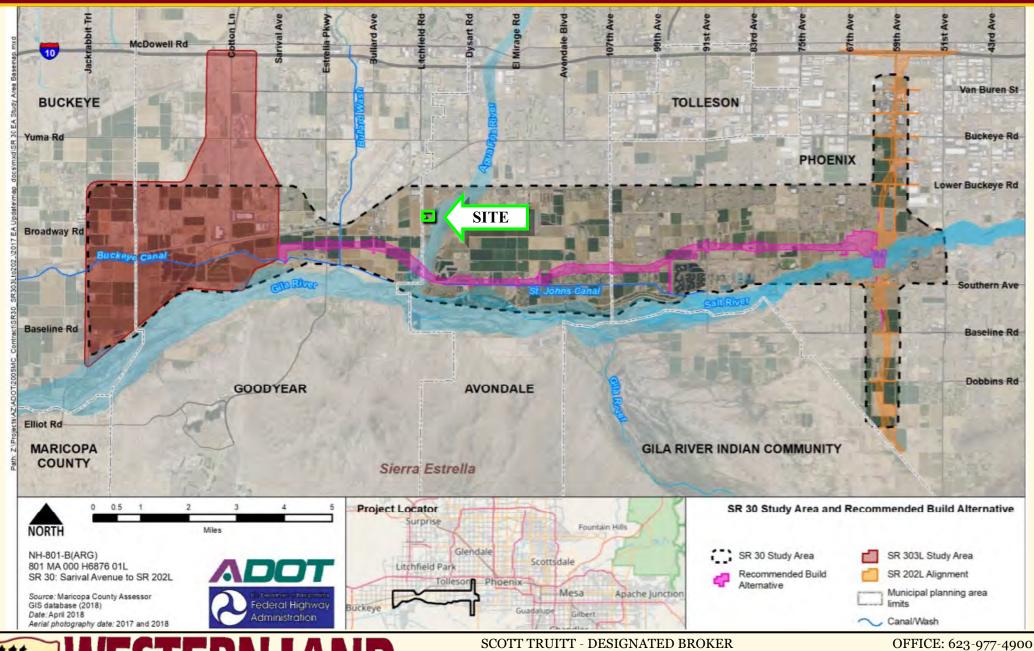

## SR 30 ROUTE MAP

SCOTT TRUITT - DESIGNATED BROKER 2711 EAST INDIAN SCHOOL ROAD SUITE 205 PHOENIX, ARIZONA 85016

TRUITT@WESTERNLANDCO.NET

MOBILE: 602-622-9099

2711 EAST INDIAN SCHOOL ROAD SUITE 205 PHOENIX, ARIZONA 85016