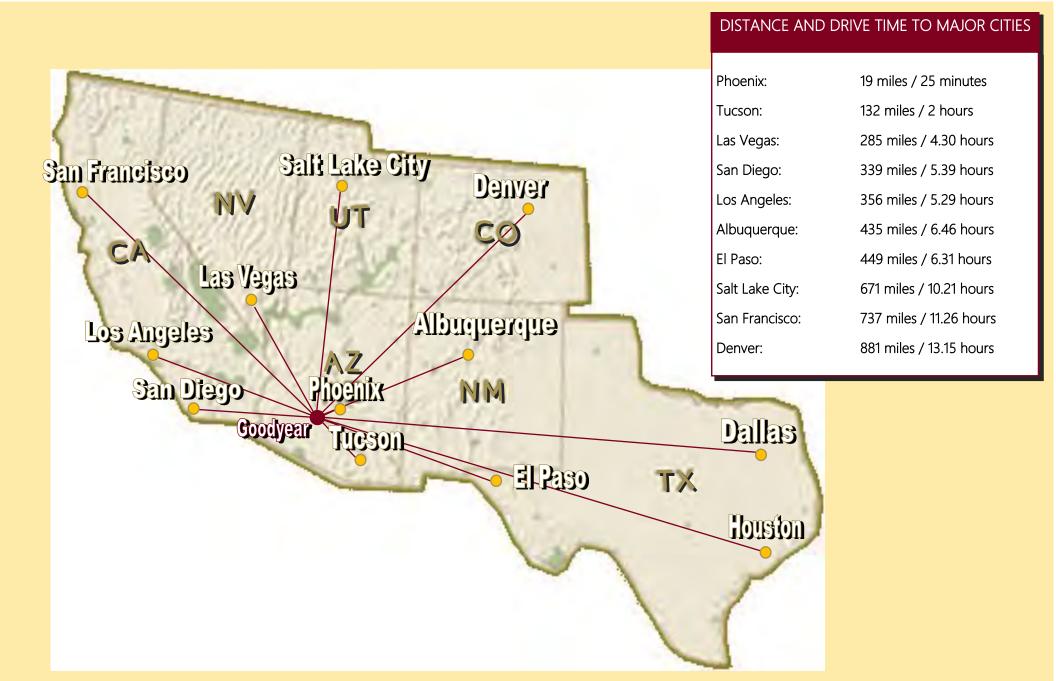

## HIGHLIGHTS:

- Post closing Seller is willing to remove all structures and grade property.
- Ideal owner/user industrial site
- Rectangular site dimensions for functional building design
- Litchfield Road frontage
- Abundant labor force
- The southwest Phoenix distribution submarket is the largest distribution and manufacturing submarket in Phoenix
- 3 miles south of Interstate 10
- Easy access to Southern California via I-10 or I-8
- Foreign Trade Zone Incentives