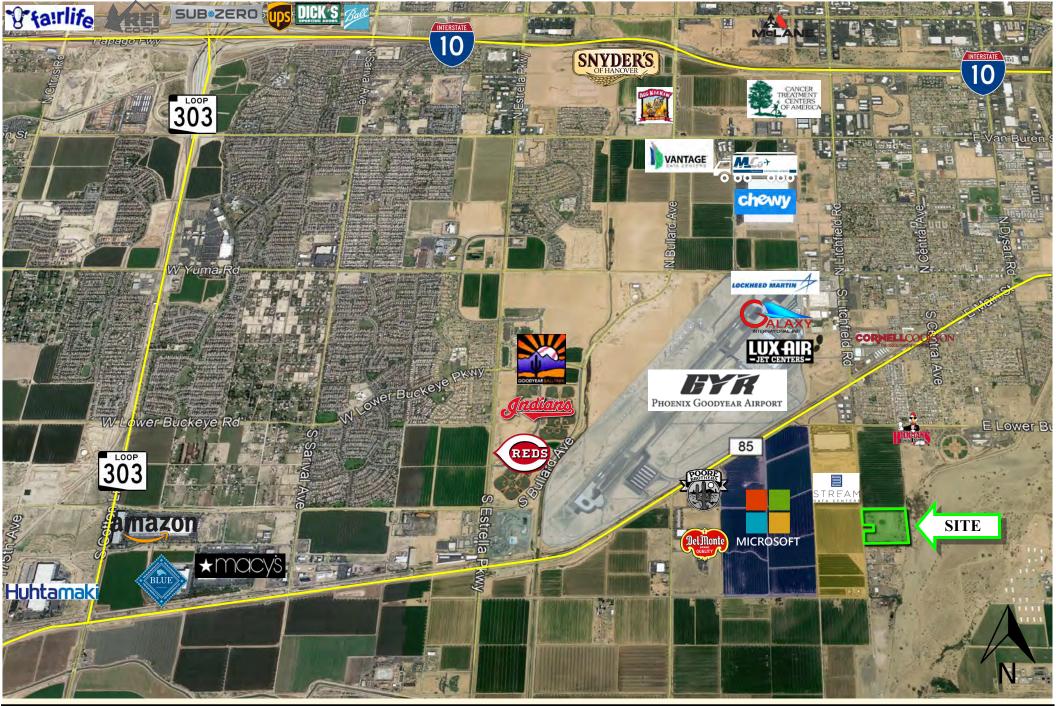

## HIGHLIGHTS:

- Post closing Seller is willing to remove all structures and grade property.
- Ideal owner/user industrial site
- Rectangular site dimensions for functional building design
- Litchfield Road frontage
- Abundant labor force
- The southwest Phoenix distribution submarket is the largest distribution and manufacturing submarket in Phoenix
- 3 miles south of Interstate 10
- Easy access to Southern California via I-10 or I-8
- Foreign Trade Zone Incentives