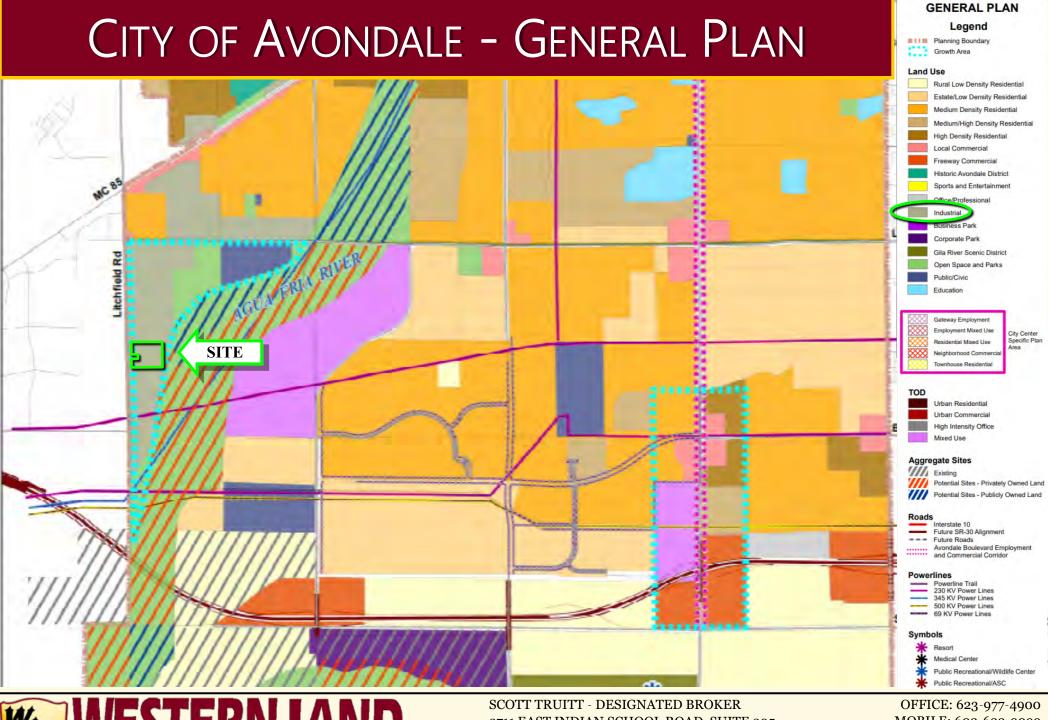

## 3605 SOUTH LITCHFIELD ROAD

PRICE: \$3.75psf (\$4,320,608.00)

PROPERTY SIZE: 27.23 +/- Acres

ASSESSOR'S PARCEL NUMBERS: 500-59-009D, 500-59-011C, 500-59-017, 500-59-018A, and 500-59-018R

ZONING: Currently AG/MH in the City of Avondale and recognized as Industrial in the Avondale General Plan.

## HIGHLIGHTS:

- Post closing Seller is willing to remove all structures and grade property.
- Ideal owner/user industrial site
- Rectangular site dimensions for functional building design
- Litchfield Road frontage
- Abundant labor force
- The southwest Phoenix distribution submarket is the largest distribution and manufacturing submarket in Phoenix
- 3 miles south of Interstate 10
- Easy access to Southern California via I-10 or I-8
- Foreign Trade Zone Incentives