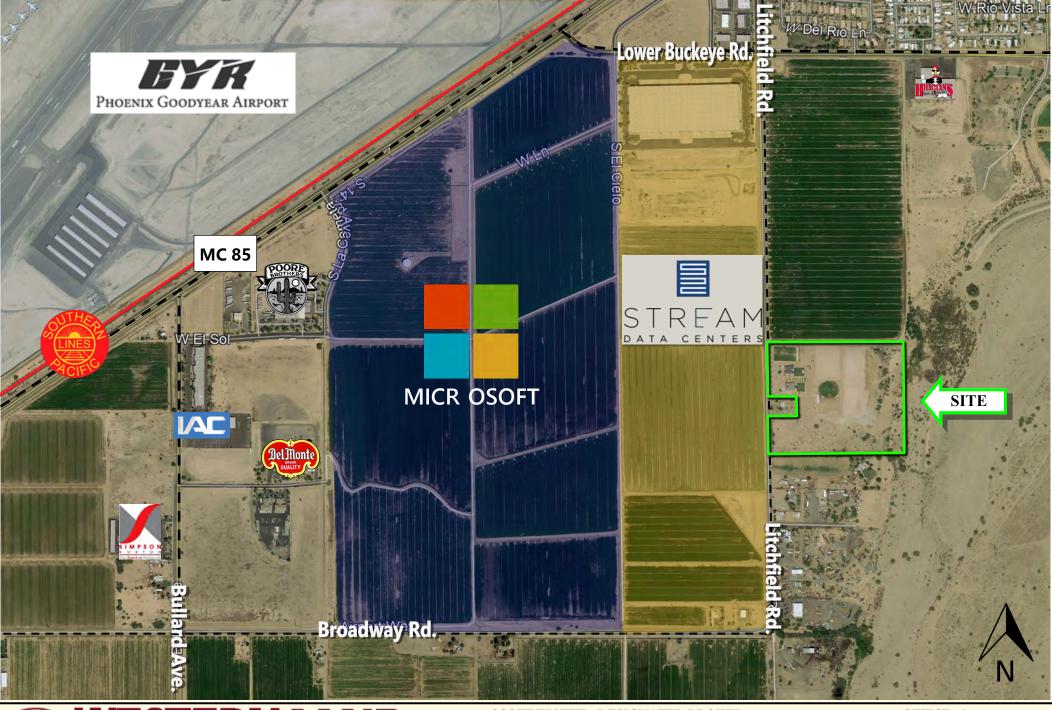

## 3605 SOUTH LITCHFIELD ROAD

PRICE: \$3.75psf (\$4,320,608.00)

PROPERTY SIZE: 27.23 +/- Acres

ASSESSOR'S PARCEL NUMBERS: 500-59-009D, 500-59-011C, 500-59-017, 500-59-018A, and 500-59-018R

ZONING: Currently AG/MH in the City of Avondale and recognized as Industrial in the Avondale General Plan.

## HIGHLIGHTS:

- Post closing Seller is willing to remove all structures and grade property.
- Ideal owner/user industrial site
- Rectangular site dimensions for functional building design
- Litchfield Road frontage
- Abundant labor force
- The southwest Phoenix distribution submarket is the largest distribution and manufacturing submarket in Phoenix
- 3 miles south of Interstate 10
- Easy access to Southern California via I-10 or I-8
- Foreign Trade Zone Incentives