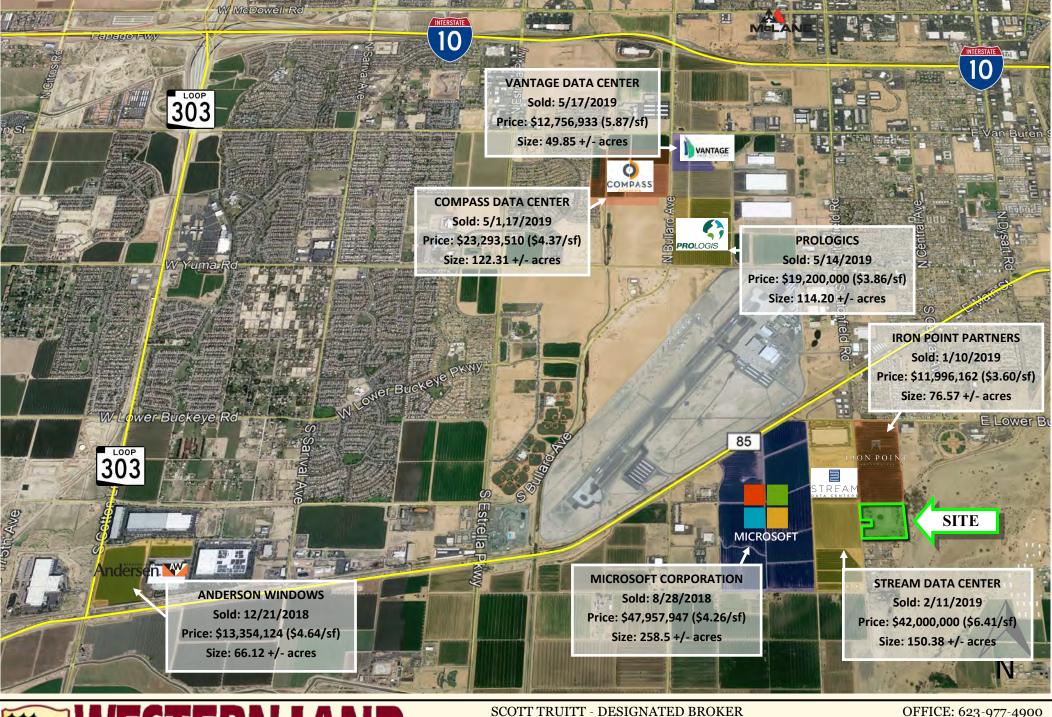

## 3605 SOUTH LITCHFIELD ROAD

PRICE: \$3.75psf (\$4,320,608.00)

PROPERTY SIZE: 27.23 +/- Acres

ASSESSOR'S PARCEL NUMBERS: 500-59-009D, 500-59-011C, 500-59-017, 500-59-018A, and 500-59-018R

ZONING: Currently AG/MH in the City of Avondale and recognized as Industrial in the Avondale General Plan.

## HIGHLIGHTS:

- Post closing Seller is willing to remove all structures and grade property.
- Ideal owner/user industrial site
- Rectangular site dimensions for functional building design
- Litchfield Road frontage
- Abundant labor force
- The southwest Phoenix distribution submarket is the largest distribution and manufacturing submarket in Phoenix
- 3 miles south of Interstate 10
- Easy access to Southern California via I-10 or I-8
- Foreign Trade Zone Incentives