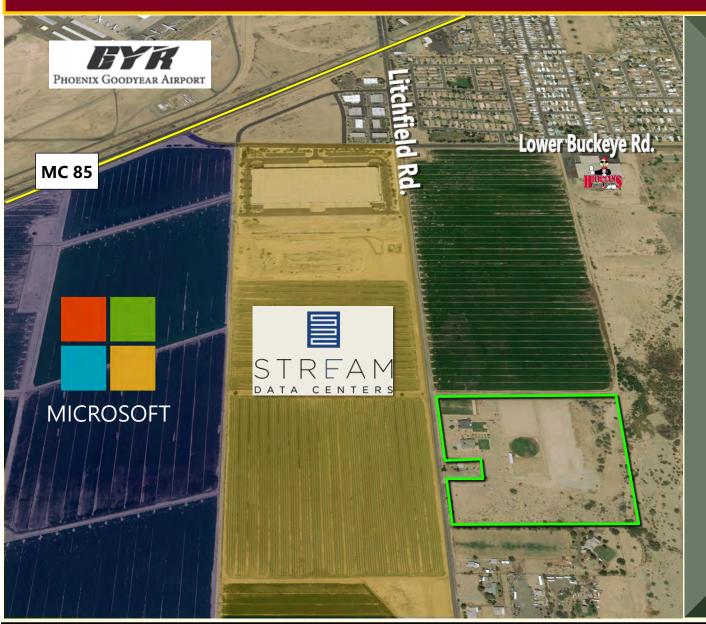

## 3605 SOUTH LITCHFIELD ROAD

PRICE: \$3.75psf (\$4,320,608.00)

PROPERTY SIZE: 27.23 +/- Acres

ASSESSOR'S PARCEL NUMBERS: 500-59-009D, 500-59-011C, 500-59-017, 500-59-018A, and 500-59-018R

ZONING: Currently AG/MH in the City of Avondale and recognized as Industrial in the Avondale General Plan.

## HIGHLIGHTS:

- Post closing Seller is willing to remove all structures and grade property.
- Ideal owner/user industrial site
- Rectangular site dimensions for functional building design
- Litchfield Road frontage
- Abundant labor force
- The southwest Phoenix distribution submarket is the largest distribution and manufacturing submarket in Phoenix
- 3 miles south of Interstate 10
- Easy access to Southern California via I-10 or I-8
- Foreign Trade Zone Incentives