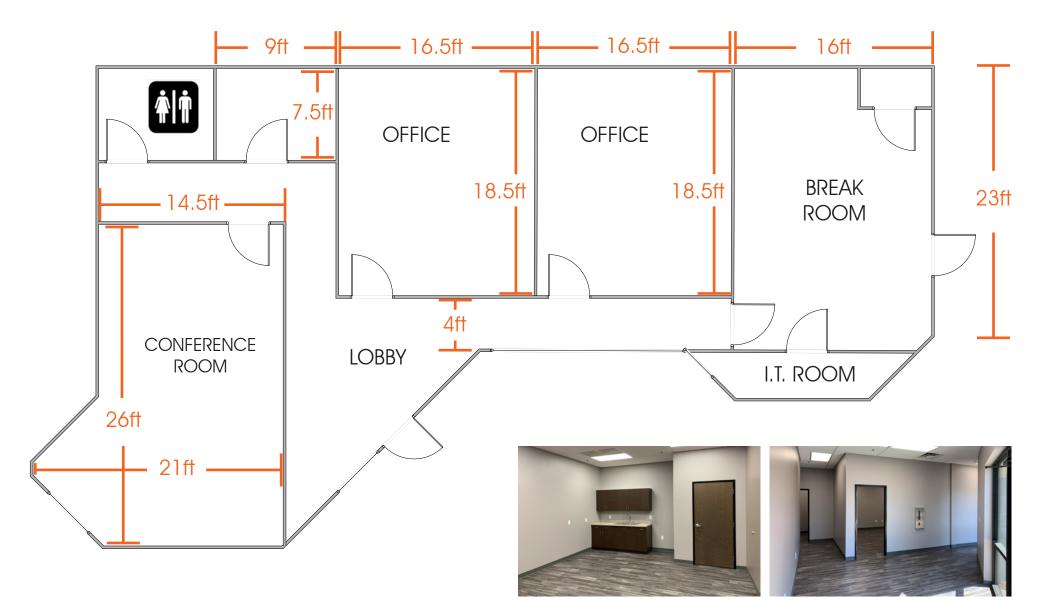

### Floor Plan - Suite 102

# **Property Features**

- Frontage Suite on 40th St
- South of the I-10
- Fully Remodeled
- Reception
- Conference Room
- Two Offices
- Break Room
- Storage Room
- Restroom
- New Parking Lot
- Shared Yard w/ 40th St Access