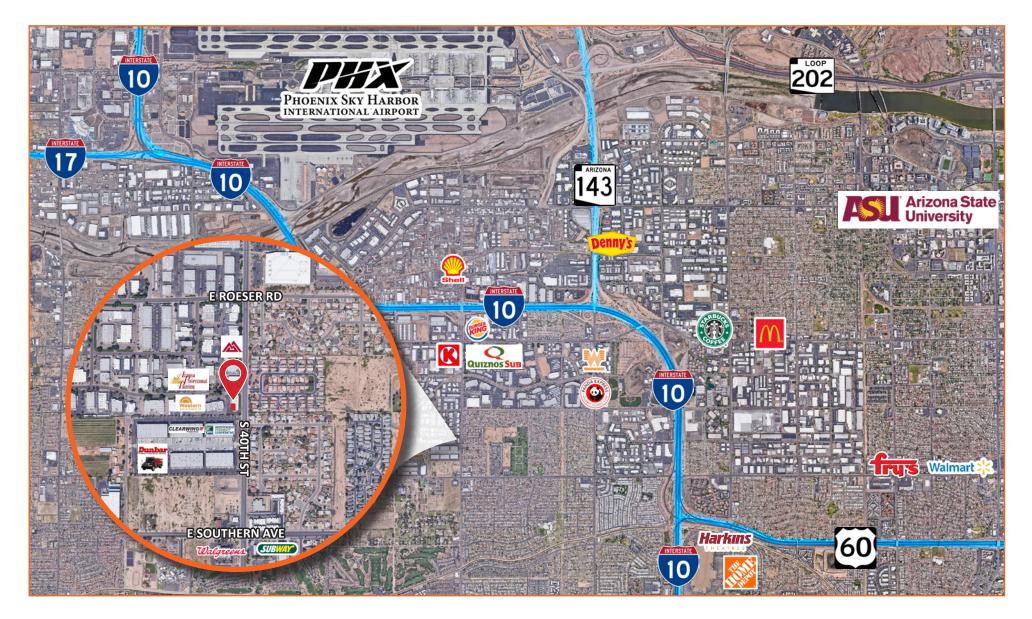

ective buyer or lessee should independently verify all dimensions, specifications, floor plans, and all information prior to the lease or purchase of the property. All offerings are subject to prior sale, lease, or withdrawal from the market without prior notice. Effective 03 27 19

# **Property Features**

- Frontage Suite on 40th St
- South of the I-10
- Fully Remodeled
- Reception
- Conference Room
- Two Offices
- Break Room
- Storage Room
- Restroom
- New Parking Lot
- Shared Yard w/ 40th St Access





EXCLUSIVE CONTACT: Matt Zaccardi D 480.966.7625 M 602.561.1339 mzaccardi@cpiaz.com



TEMPE: 2323 W. University Drive, Tempe, AZ 85281 | 480.966.2301 SCOTTSDALE: 8777 N. Goiney Center Dr., Suite 245, Scottsdale, AZ 85258 | www.cpiaz.com



### Floor Plan - Suite 102





#### Location