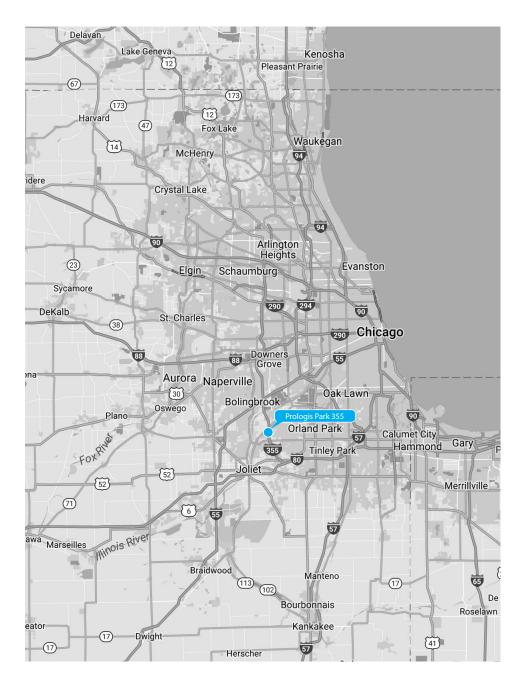

## Prologis Park 355

Lockport, IL

94,175 – 452,129

square feet available

32 Miles

from Downtown Chicago

33 Miles

from O'Hare International Airport

20-25 Miles

from Joliet/Elwood Intermodals

## **Highway Access**

- Less than 1 mile from full I-355 Interchange
- Less than 7 miles from I-55 via I-355

### Location

- 20 miles from Union Pacific Global Intermodal in Joliet
- 25 miles from BNSF Intermodal in Joliet/Elwood
- Near Lewis University & Lewis University Airport