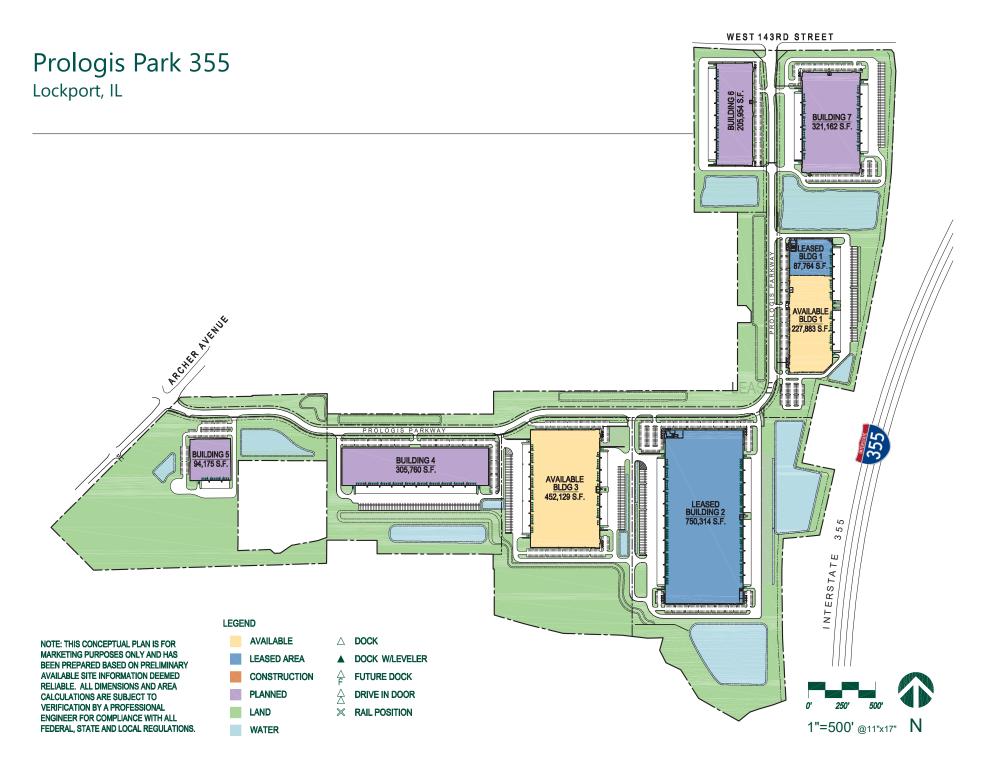

## **Park Description**

- 2,445,141 SF planned industrial development
- Building 1 now available
- Building 3 delivering 3rd quarter 2020
- Centrally located with ease of access for local, regional, and national distribution

## **Building 1**

- 315,647 SF total building
- 227,883 SF available
- 36' Clear Height
- 27 Docks (expandable)
- 3 Drive-In Doors

## **Building 2**

• Leased

## **Building 3**

- Under Construction
- Delivery 3rd Quarter 2020
- 452,129 SF
- 64 Docks (Expandable)
- 4 Drive-In Doors

## **Building 4**

- 305,760 SF
- Available for BTS

## **Building 5**

- 94,175 SF
- Available for BTS

## **Building 6**

- 205,954 SF
- Available for BTS

## **Building 7**

- 321,162 SF
- Available for BTS