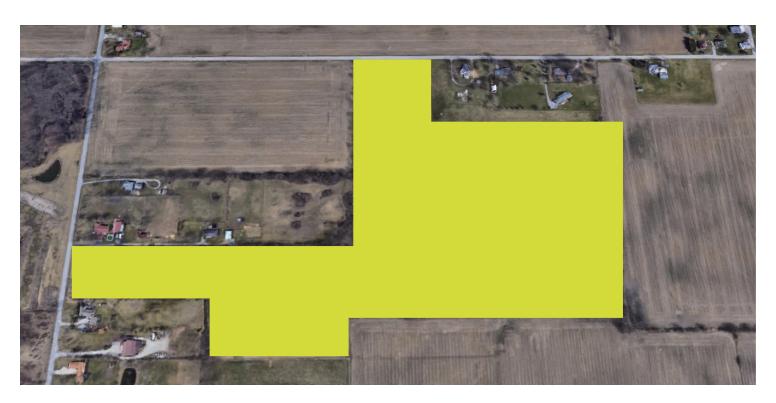

### 43 Acres of Prime Industrial Ground

- 43 Acres Zoned IBP in rapidly growing area
- Access from 350 N and from 800 West/Carroll Road
- Utilities at and/or near site
- Flat Topography
- Can be joined to adjacent 20 acres for 63 Acres Total

### **PROPERTY OVERVIEW**

43 Acres of Prime Industrial Ground

### **PROPERTY HIGHLIGHTS**

- · 43 Acres Zoned IBP in rapidly growing area
- Access from 350 N and from 800 West/Carroll Road
- Utilities at and/or near site
- Flat Topography
- Can be joined to adjacent 20 acres for 63 Acres Total