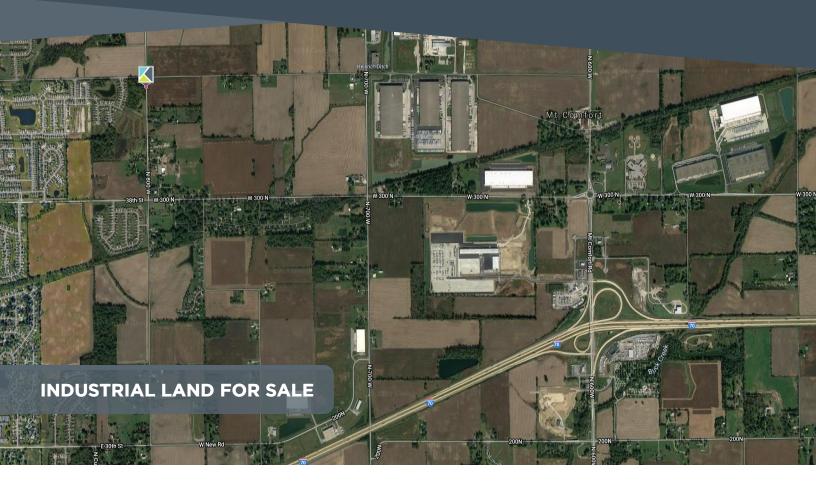

# RESOURCE INDUSTRIAL LAND FOR SALE

rcre.com

W 350 N & N 800 W, GREENFIELD, IN 46140

INDUSTRIAL

DEVELOPMENT

## **INDUSTRIAL LAND FOR SALE**

W 350 N & N 800 W, GREENFIELD, IN 46140