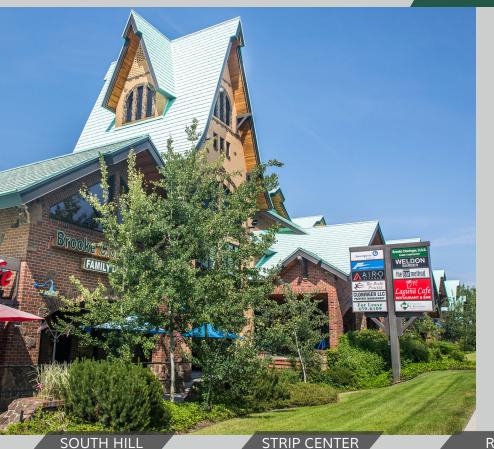

## PROPERTY FEATURES

- Grapetree Village is a Mixed-Use development that offers retail and office space on the coveted South Hill.
- +/-1,000 +/-11,678 SF Contiguous Space Available
- Abundant Parking: ±192 Parking Stalls
- · Great Visibility
- Flexible Design Options
- Unique Architecture