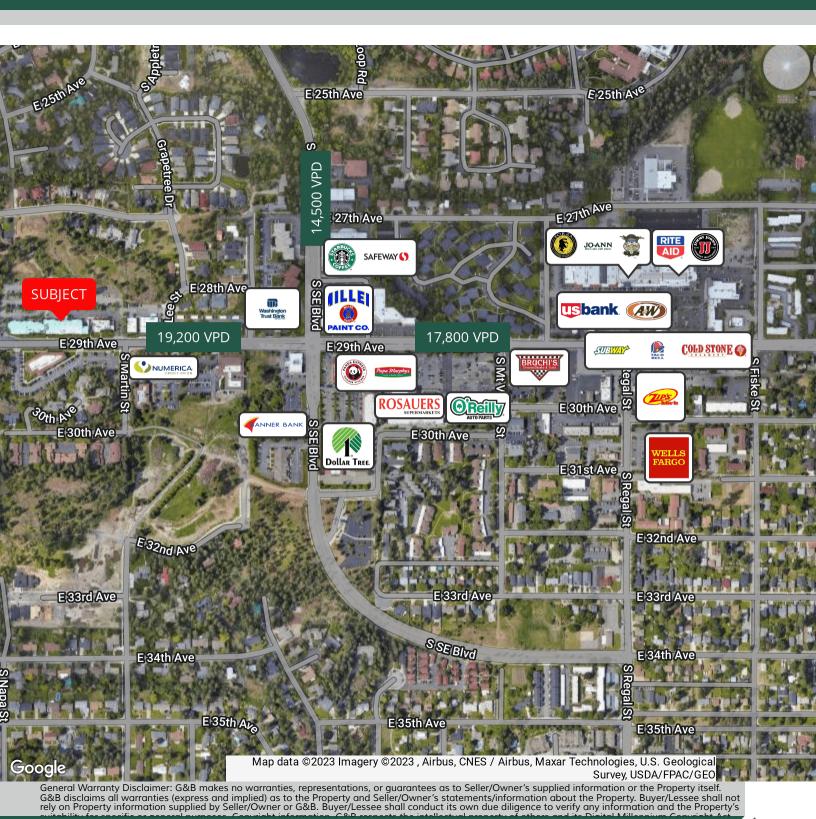

## **FOR LEASE**

Grapetree Village

**AVAILABLE SPACES** 

| SPACE                            | LEASE RATE       | SIZE (SF) |
|----------------------------------|------------------|-----------|
| Suite 2024                       | \$27.50 SF/yr    | 1,100 SF  |
| Suite 2027 (Partially Finished)  | \$26.00 SF/yr    | 2,478 SF  |
| Suite 2029                       | \$26.00 SF/yr    | 2,000 SF  |
| Suite 2031 (Unfinished Space)    | \$22.00 SF/yr    | 7,200 SF  |
| 2nd Floor Spaces Can Be Combined | Contiguous Space | 11,678 SF |

## PROPERTY FEATURES

- Grapetree Village is a Mixed-Use development that offers retail and office space on the coveted South Hill.
- +/-1,000 +/-11,678 SF Contiguous Space Available
- Abundant Parking: ±192 Parking Stalls
- · Great Visibility
- Flexible Design Options
- Unique Architecture