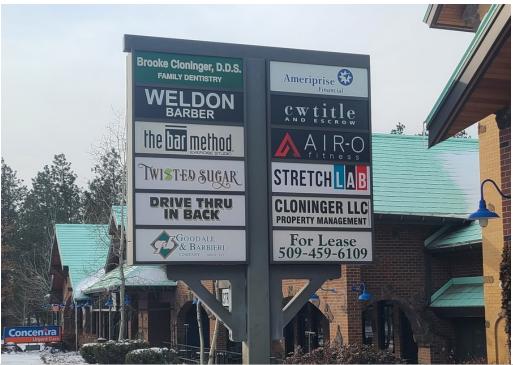

## PROPERTY FEATURES

- Grapetree Village is a Mixed-Use development that offers retail and office space on the coveted South Hill.
- +/-1,000 +/-11,678 SF Contiguous Space Available
- Abundant Parking: ±192 Parking Stalls
- · Great Visibility
- Flexible Design Options
- Unique Architecture