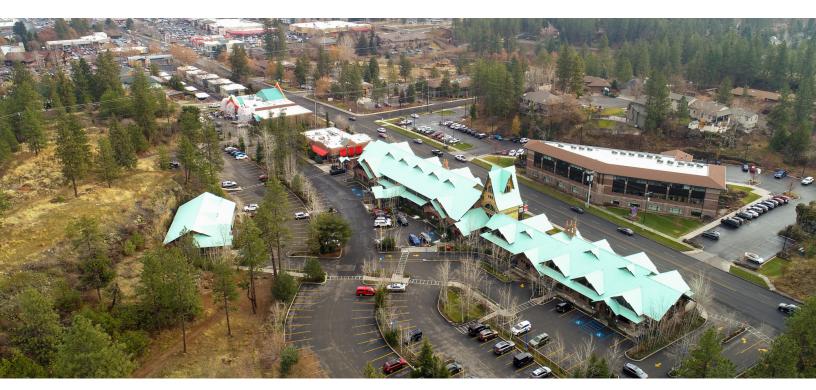

## **FOR LEASE**

Grapetree Village

**AVAILABLE SPACES** 

| SPACE                            | LEASE RATE       | SIZE (SF) |
|----------------------------------|------------------|-----------|
| Suite 2024                       | \$27.50 SF/yr    | 1,100 SF  |
| Suite 2027 (Partially Finished)  | \$26.00 SF/yr    | 2,478 SF  |
| Suite 2029                       | \$26.00 SF/yr    | 2,000 SF  |
| Suite 2031 (Unfinished Space)    | \$22.00 SF/yr    | 7,200 SF  |
| 2nd Floor Spaces Can Be Combined | Contiguous Space | 11,678 SF |

## PROPERTY FEATURES

- Grapetree Village is a Mixed-Use development that offers retail and office space on the coveted South Hill.
- +/-1,000 +/-11,678 SF Contiguous Space Available
- Abundant Parking: ±192 Parking Stalls
- · Great Visibility
- Flexible Design Options
- Unique Architecture