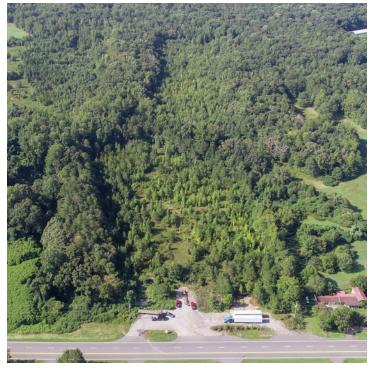

### **FEATURES**

- 10 + Acres
- Hwy 78 frontage
- Zoned B-2
- Convenient to Athens

# **PROPERTY OVERVIEW**

Ten (10) acres on Hwy 78 with excellent road frontage. Zoned B-2 and includes numerous permitted uses. Just minutes from Athens, this development opportunity would be perfect for mini-warehouses.

### **PROPERTY HIGHLIGHTS**

- 10 + Acres
- Hwy 78 frontage
- Zoned B-2
- Convenient to Athens