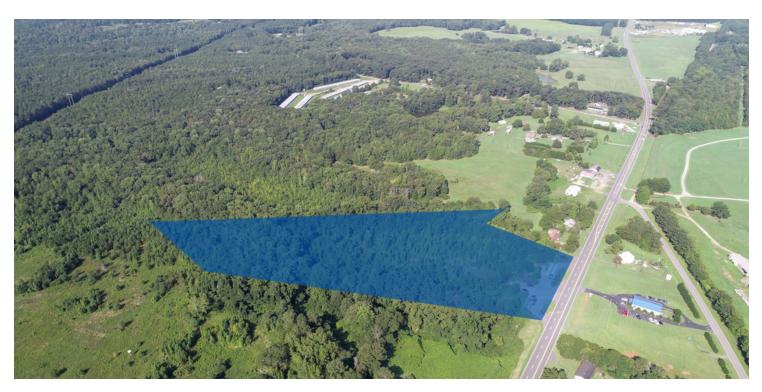

# 1559 ATHENS ROAD

Crawford, GA 30630

| POPULATION           | 1 MILE    | 5 MILES   | 10 MILES  |
|----------------------|-----------|-----------|-----------|
| Total Population     | 335       | 6,567     | 35,776    |
| Average age          | 40.9      | 40.6      | 36.2      |
| Average age (Male)   | 39.7      | 39.3      | 34.8      |
| Average age (Female) | 42.4      | 42.0      | 37.3      |
| HOUSEHOLDS & INCOME  | 1 MILE    | 5 MILES   | 10 MILES  |
| Total households     | 105       | 2,124     | 13,302    |
| # of persons per HH  | 3.2       | 3.1       | 2.7       |
| Average HH income    | \$50,021  | \$52,058  | \$59,616  |
| Average house value  | \$167,129 | \$172,424 | \$182,300 |