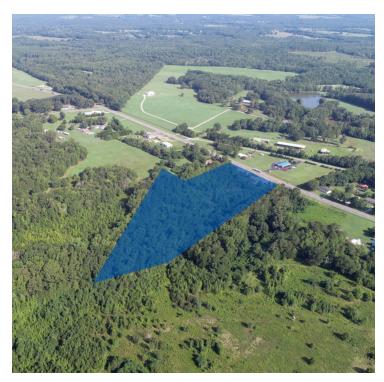

# 1559 ATHENS ROAD

Crawford, GA 30630

# **OFFERING SUMMARY**

Sale Price: \$299,000

Lot Size: 10.2 Acres

Zoning: B-2

CBCWORLDWIDE.COM

Frank Thompson 706 340 7511 fthompson@cbcworldwide.com

# **PROPERTY OVERVIEW**

Ten (10) acres on Hwy 78 with excellent road frontage. Zoned B-2 and includes numerous permitted uses. Just minutes from Athens, this development opportunity would be perfect for mini-warehouses.

### **LOCATION OVERVIEW**

Located in Crawford off Highway 78 in Oglethorpe County. Close proximity to Crawford shopping, dining, and county supported services (i.e. Oglethorpe County Recreation Department, USPS Office, etc.).