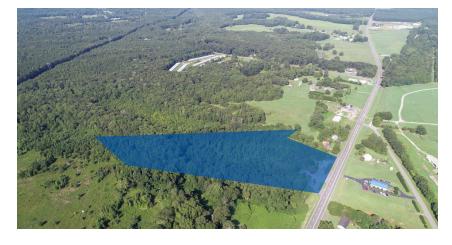

# 1559 ATHENS ROAD

Crawford, GA 30630

AVAILABLE SPACE 10.2 Acres

ASKING PRICE \$299,000

### **FEATURES**

- 10 + Acres
- Hwy 78 frontage
- Zoned B-2
- Convenient to Athens

### **AREA**

Located in Crawford off Highway 78 in Oglethorpe County. Close proximity to Crawford shopping, dining, and county supported services (i.e. Oglethorpe County Recreation Department, USPS Office, etc.).