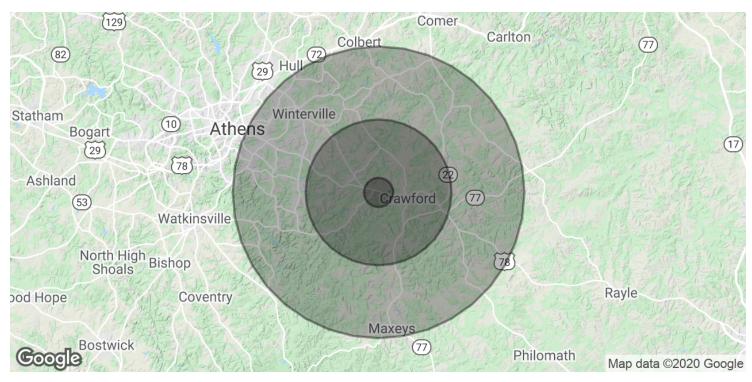

# 1559 ATHENS ROAD

Crawford, GA 30630

| POPULATION           | 1 MILE    | 5 MILES   | 10 MILES  |
|----------------------|-----------|-----------|-----------|
| Total Population     | 335       | 6,567     | 35,776    |
| Average age          | 40.9      | 40.6      | 36.2      |
| Average age (Male)   | 39.7      | 39.3      | 34.8      |
| Average age (Female) | 42.4      | 42.0      | 37.3      |
| HOUSEHOLDS & INCOME  | 1 MILE    | 5 MILES   | 10 MILES  |
| Total households     | 105       | 2,124     | 13,302    |
| # of persons per HH  | 3.2       | 3.1       | 2.7       |
| Average HH income    | \$50,021  | \$52,058  | \$59,616  |
| Average house value  | \$167,129 | \$172,424 | \$182,300 |