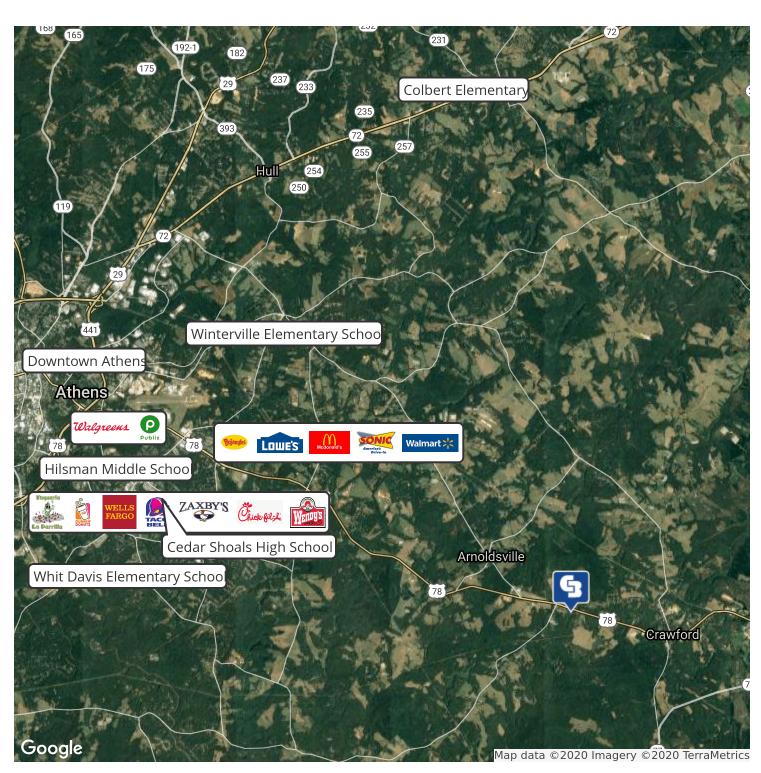

### **AREA**

Located in Crawford off Highway 78 in Oglethorpe County. Close proximity to Crawford shopping, dining, and county supported services (i.e. Oglethorpe County Recreation Department, USPS Office, etc.).

### **LOCATION OVERVIEW**

Located in Crawford off Highway 78 in Oglethorpe County. Close proximity to Crawford shopping, dining, and county supported services (i.e. Oglethorpe County Recreation Department, USPS Office, etc.).