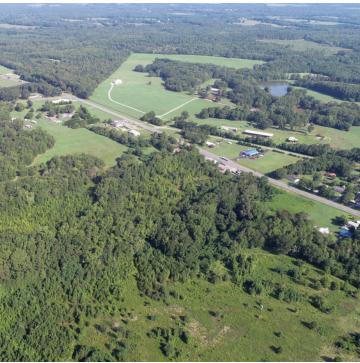

### **AREA**

Located in Crawford off Highway 78 in Oglethorpe County. Close proximity to Crawford shopping, dining, and county supported services (i.e. Oglethorpe County Recreation Department, USPS Office, etc.).

### **LOCATION OVERVIEW**

Located in Crawford off Highway 78 in Oglethorpe County. Close proximity to Crawford shopping, dining, and county supported services (i.e. Oglethorpe County Recreation Department, USPS Office, etc.).