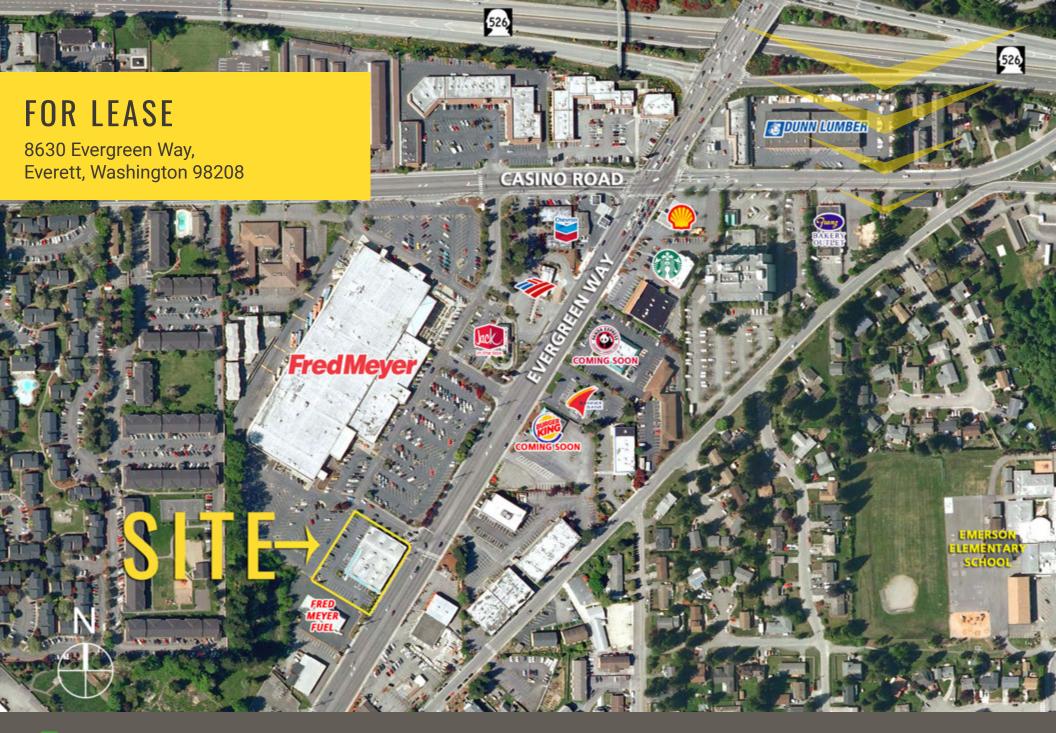

FRED MEYER PAD BUILDING is a 0.96 acre parcel in front of the busy Fred Meyer along Evergeen Way (Hwy 99). The building consists of 15,330 SF and is currently demised for four tenants. However, the Landlord is willing to demise the space to 1,200 SF for qualified tenants. Centrally located in Everett's main retail core, this location also is minutes from Boeing Field, Paine Field, and Interstate 5. National restaurants Panda Express and Burger King are coming soon across Evergreen Way, reflecting the strong and growing consumer demand in the area.

## 8630 EVERGREEN WAY:

\$21-\$26 PSF 4,178 SF PLUS NNN

- Space Can be Demised to 1,200 SF
- Located on Fred Meyer Outparcel
- Excellent Visibility & Access from Evergreen Way
- Join: Comfy Furniture, K.N. Barber, & Yummy Deli

## SITE PLAN

Located Near Boeing & Paine Field

Located on Hwy 99 & Minutes from SR 525 & I-5

35,206 ADT Evergreen Way

Paine Field 22 Flights Daily