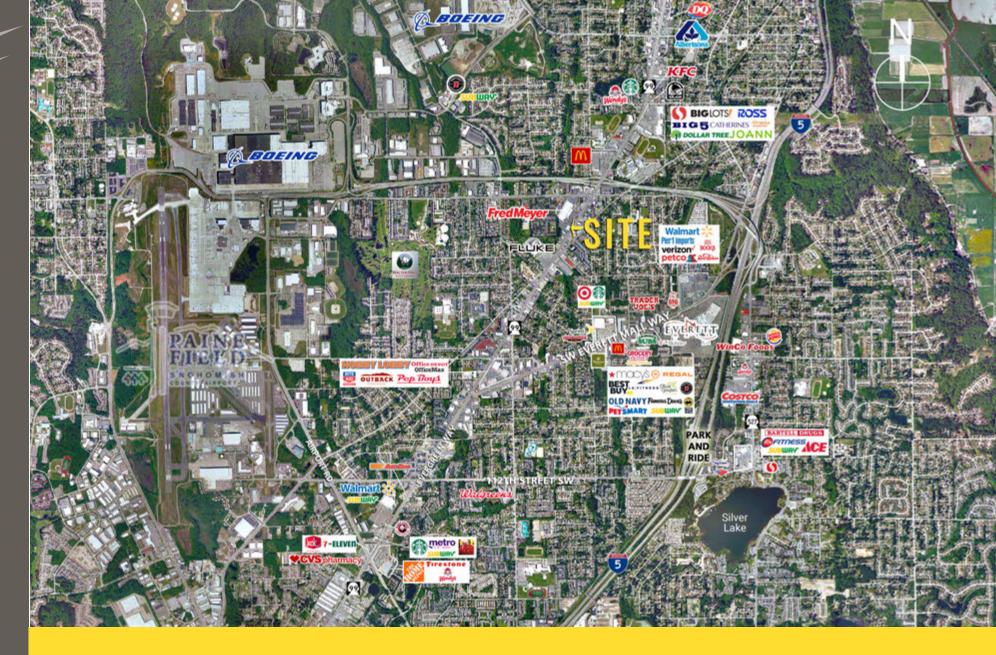

## SITE PLAN

Located Near Boeing & Paine Field

Located on Hwy 99 & Minutes from SR 525 & I-5

35,206 ADT Evergreen Way

Paine Field 22 Flights Daily