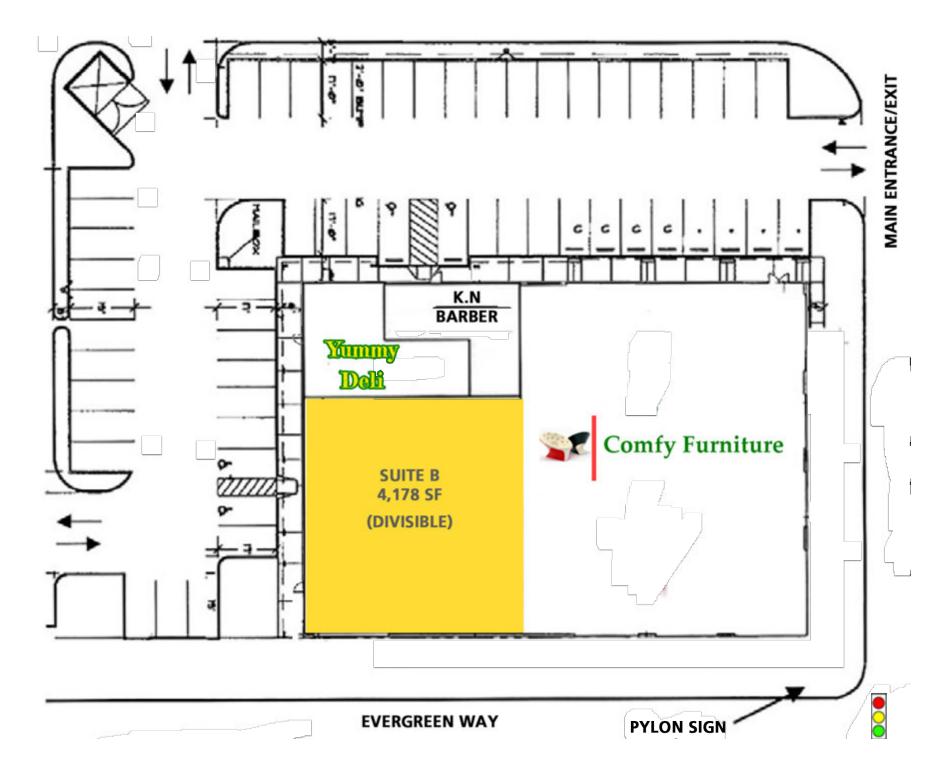

## 8630 EVERGREEN WAY:

\$21-\$26 PSF 4,178 SF PLUS NNN

- Space Can be Demised to 1,200 SF
- Located on Fred Meyer Outparcel
- Excellent Visibility & Access from Evergreen Way
- Join: Comfy Furniture, K.N. Barber, & Yummy Deli

## SITE PLAN

Located Near Boeing & Paine Field

Located on Hwy 99 & Minutes from SR 525 & I-5

35,206 ADT Evergreen Way

Paine Field 22 Flights Daily