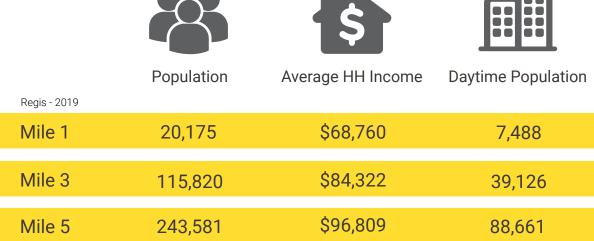

## SITE PLAN

Located Near Boeing & Paine Field

Located on Hwy 99 & Minutes from SR 525 & I-5

35,206 ADT Evergreen Way

Paine Field 22 Flights Daily