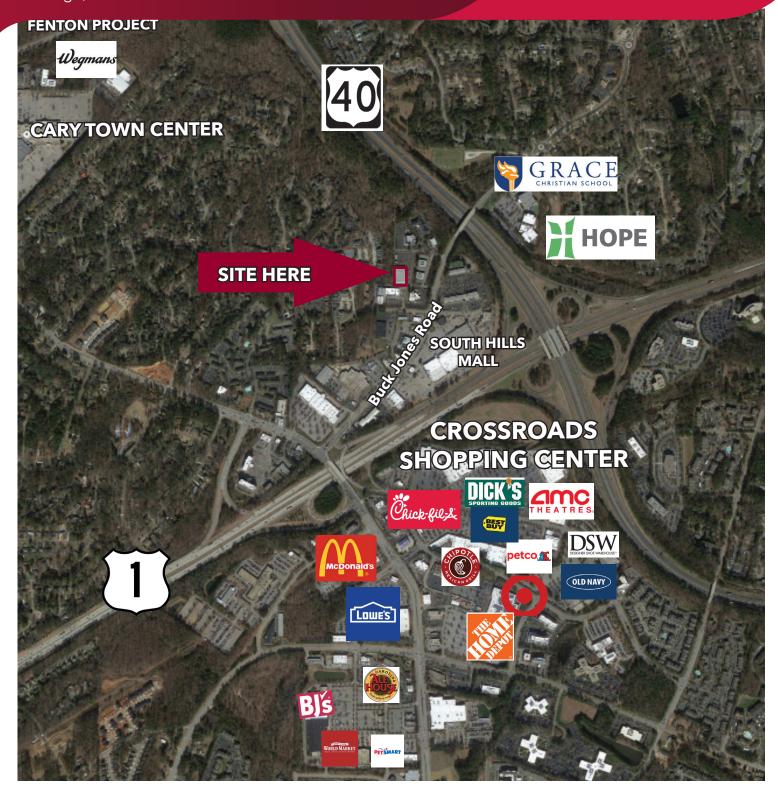

#### **PROPERTY HIGHLIGHTS**

- 26,462 SF Stand Alone Building built by Bobbitt Design Build
- Located off Buck Jones Rd across from South Hills Mall
- Near Crossroads Shopping Center and the new Fenton Project
- 175 designated parking spaces
- Zoned General Commercial

#### LOCATION DESCRIPTION

Located off Buck Jones Rd in Raleigh, NC in Wake County.