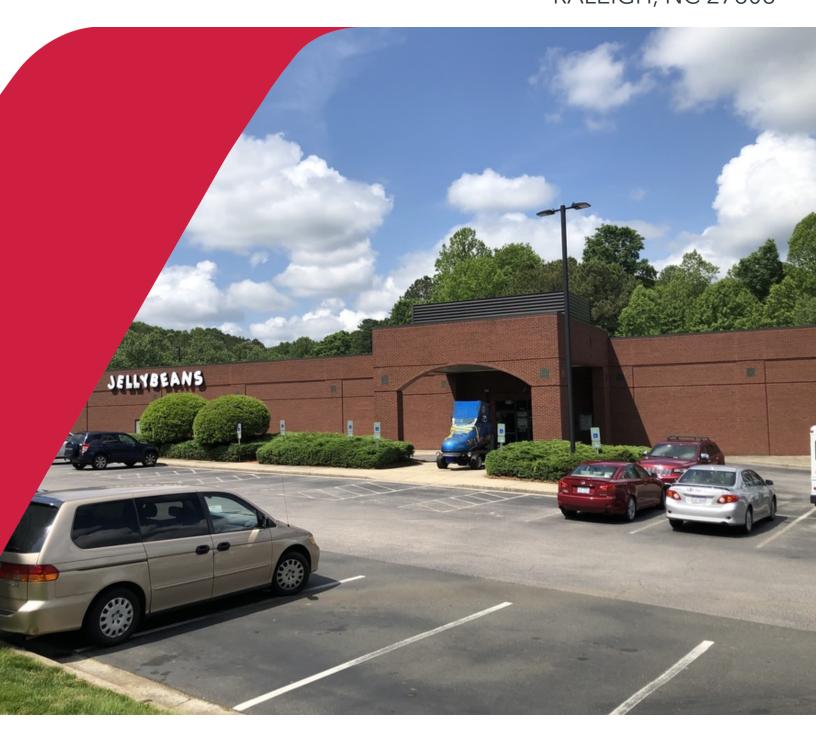

# STAND ALONE BUILDING FOR SALE 1120 BUCK JONES RD

Raleigh, NC 27606

#### PROPERTY DESCRIPTION

Free Standing 26,462 SF Retail Building for Sale

#### **PROPERTY HIGHLIGHTS**

- 26,462 SF Stand Alone Building built by Bobbitt Design Build
- Located off Buck Jones Rd across from South Hills Mall
- Near Crossroads Shopping Center and the new Fenton Project
- 175 designated parking spaces
- Zoned General Commercial