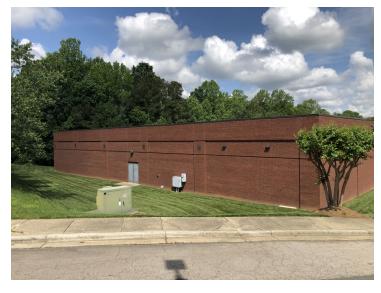

#### PROPERTY DESCRIPTION

Free Standing 26,462 SF Retail Building for Sale

#### **PROPERTY HIGHLIGHTS**

- 26,462 SF Stand Alone Building built by Bobbitt Design Build
- Located off Buck Jones Rd across from South Hills Mall
- Near Crossroads Shopping Center and the new Fenton Project
- 175 designated parking spaces
- Zoned General Commercial