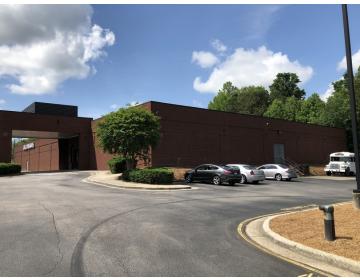

#### PROPERTY DESCRIPTION

Free Standing 26,462 SF Retail Building for Sale

#### **PROPERTY HIGHLIGHTS**

- 26,462 SF Stand Alone Building built by Bobbitt Design Build
- Located off Buck Jones Rd across from South Hills Mall
- Near Crossroads Shopping Center and the new Fenton Project
- 175 designated parking spaces
- Zoned General Commercial