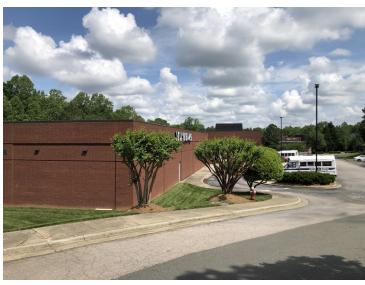

#### PROPERTY DESCRIPTION

Free Standing 26,462 SF Retail Building for Sale

#### **PROPERTY HIGHLIGHTS**

- 26,462 SF Stand Alone Building built by Bobbitt Design Build
- Located off Buck Jones Rd across from South Hills Mall
- Near Crossroads Shopping Center and the new Fenton Project
- 175 designated parking spaces
- Zoned General Commercial