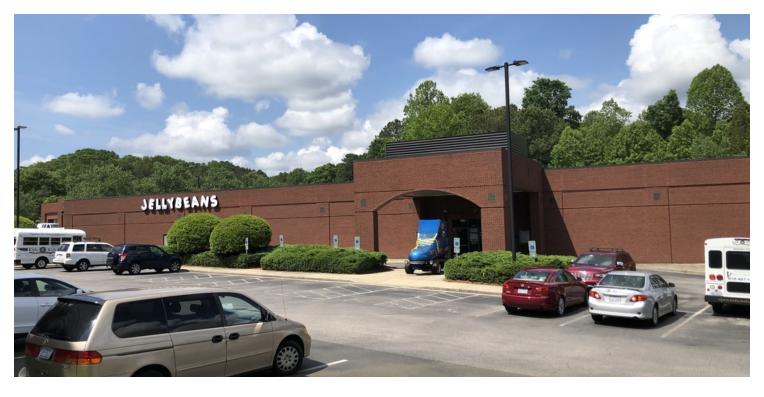

# STAND ALONE BUILDING FOR SALE 1120 BUCK JONES RD

Raleigh, NC 27606

#### PROPERTY DESCRIPTION

Free Standing 26,462 SF Retail Building for Sale

#### **PROPERTY HIGHLIGHTS**

- 26,462 SF Stand Alone Building built by Bobbitt Design Build
- Located off Buck Jones Rd across from South Hills Mall
- Near Crossroads Shopping Center and the new Fenton Project
- 175 designated parking spaces
- Zoned General Commercial