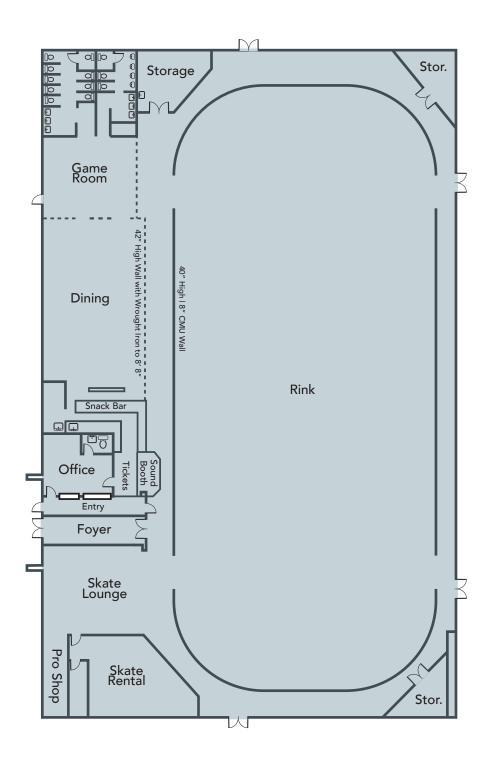

#### PROPERTY DESCRIPTION

Free Standing 26,462 SF Retail Building for Sale

#### **PROPERTY HIGHLIGHTS**

- 26,462 SF Stand Alone Building built by Bobbitt Design Build
- Located off Buck Jones Rd across from South Hills Mall
- Near Crossroads Shopping Center and the new Fenton Project
- 175 designated parking spaces
- Zoned General Commercial