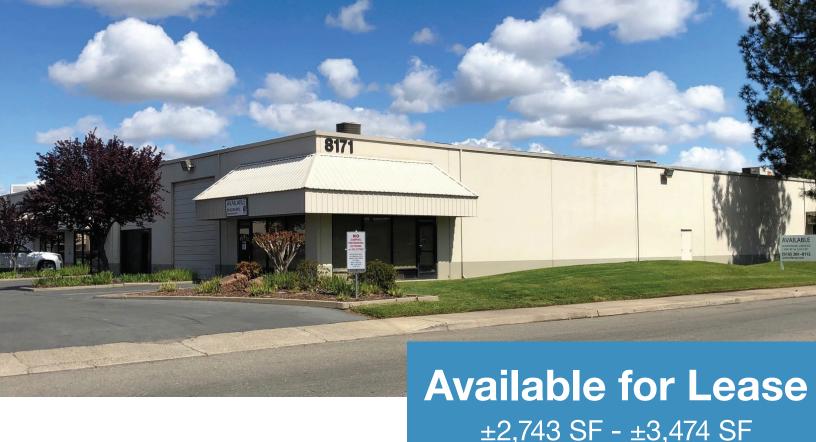

# **Alpine Industrial Park**

## Sacramento, CA

Alpine Avenue & 82nd Street | Sacramento, CA

#### **Property Features**

- Private Restrooms
- 12' x 14' Overhead Doors
- Common Area Loading Dock Access
- Zoned M-1
- Insulated Warehouses

For further information please contact us at (916) 381-8113 or jacksonprop.com