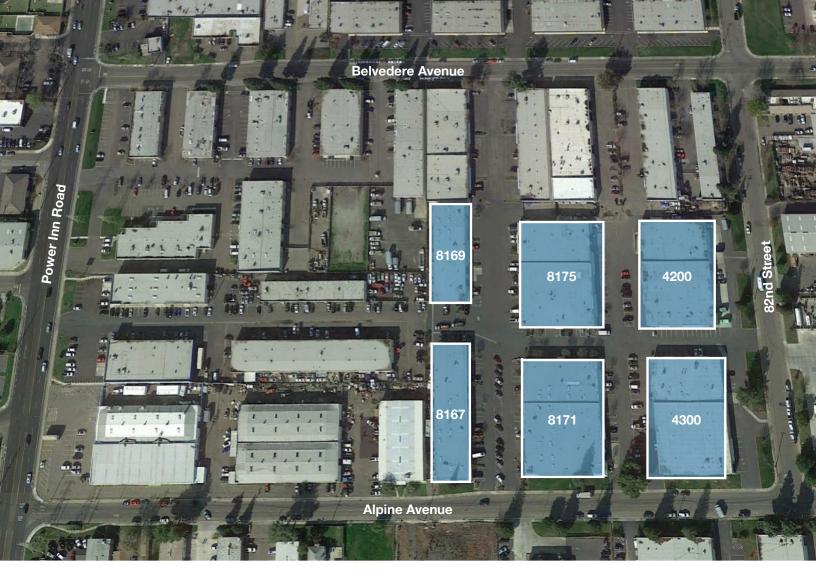

#### Location

Alpine Avenue at 82nd Street is just East of Power Inn Road, conveniently located one mile South of Highway 50. An attractive and functional industrial park with a variety of spaces centrally located along the Highway 50 corridor.

## **4200 82nd Street**

### 8167 Alpine Avenue

### 8175 Alpine Avenue