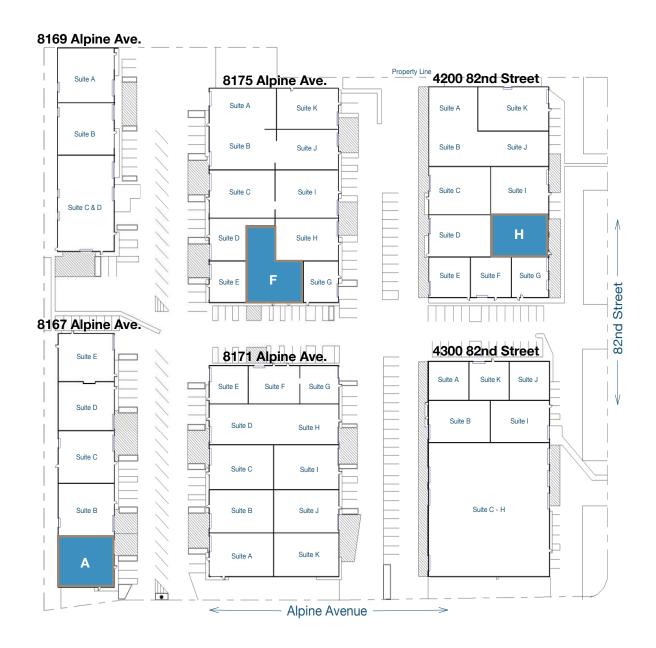

## Alpine Ave & 82nd St Sacramento

| Available Units              | <b>Total Size</b> | Office Size | Yard | Monthly Rent   |
|------------------------------|-------------------|-------------|------|----------------|
| 4200 82nd Street, Suite H*   | ±2,743 SF         | None        | None | \$1,785.°° NNN |
| 8167 Alpine Avenue, Suite A* | ±3,020 SF         | ±741 SF     | None | \$2,300.°° NNN |
| 8175 Alpine Avenue, Suite F  | ±3,474 SF         | ±468 SF     | None | \$2,445.°° NNN |

## **4200 82nd Street**

## Suite H ±2,743 SF

### 8167 Alpine Avenue

## Suite A ±3,020 SF w/741 SF Office

### 8175 Alpine Avenue

## Suite F ±3,474 SF w/468 SF Office