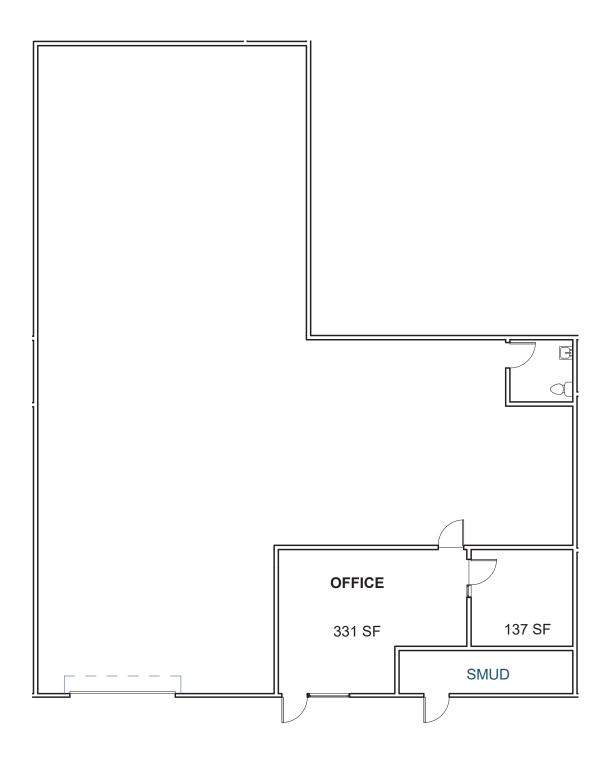

* | ±3,020 SF         | ±741 SF     | None | \$2,300.°° NNN |
| 8175 Alpine Avenue, Suite F  | ±3,474 SF         | ±468 SF     | None | \$2,445.°° NNN |



For further information please contact us at (916) 381-8113 or jacksonprop.com

Broker participation is invited.

The information herein is provided from reliable sources; however, Jackson Properties, Inc. assumes no liability for accuracy. The individual broker or user should confirm the physical information for themselves. Prices subject to change without notice. Disclaimer for 3-5 lease rate.



# Sacramento Industrial

**Alpine Avenue & 82nd Street** 





## **4200 82nd Street**

## Suite H ±2,743 SF





### 8167 Alpine Avenue

## Suite A ±3,020 SF w/741 SF Office





### 8175 Alpine Avenue

## Suite F ±3,474 SF w/468 SF Office