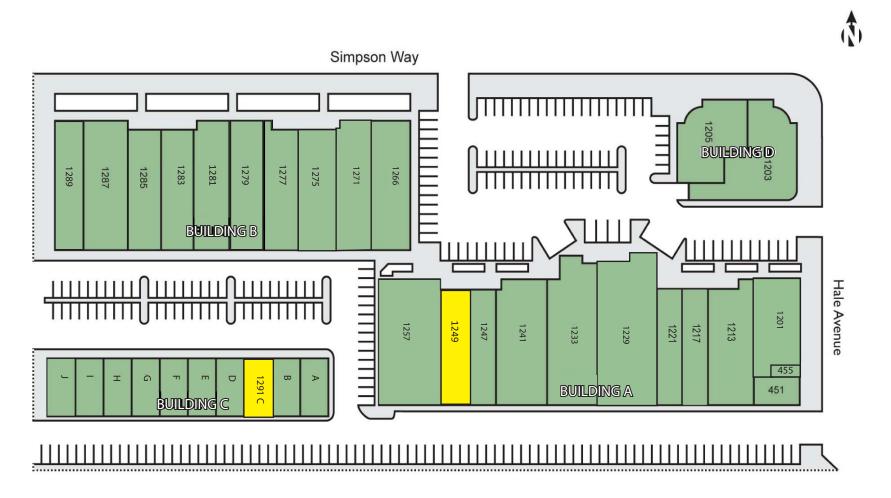

#### **AVAILABILITY**

| BUILDING A |          |        |           |                                  |                                            |
|------------|----------|--------|-----------|----------------------------------|--------------------------------------------|
| Suite #    | Total/SF | Office | Rent/SF** | Available                        | Comments                                   |
| 1249       | 2,360    | 70%    | \$1.03    | Call to Show                     | Reception, 4 offices, restroom & warehouse |
| BUILDING C |          |        |           |                                  |                                            |
| Suite #    | Total/SF | Office | Rent/SF** | Available                        | Comments                                   |
| 1291 C     | 1,165    | 15%    | \$1.17    | December 1, 2019<br>Call to Show | Reception, office, restroom & warehouse    |

#### SITE PLAN