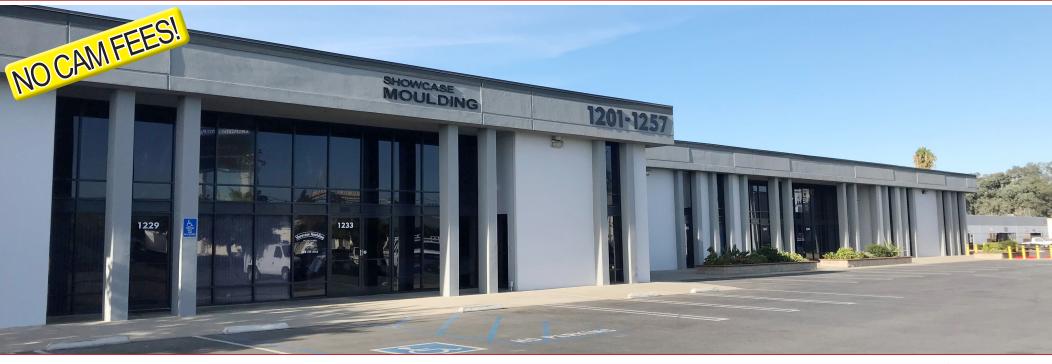

# INDUSTRIAL SPACE FOR LEASE CENTERPARK BUSINESS PLAZA

1201 - 1291 SIMPSON WAY | ESCONDIDO, CA 92029

#### **BUILDING AMENITIES**

- » Convenient location
- » Clear height ranges from 16' to 20'
- » Parking: 2.7/1,000
- » Zoning: M-2
- » No CAM fees

DANIEL KNOKE (760) 929-7836 dknoke@lee-associates.com DRE Lic#01215373