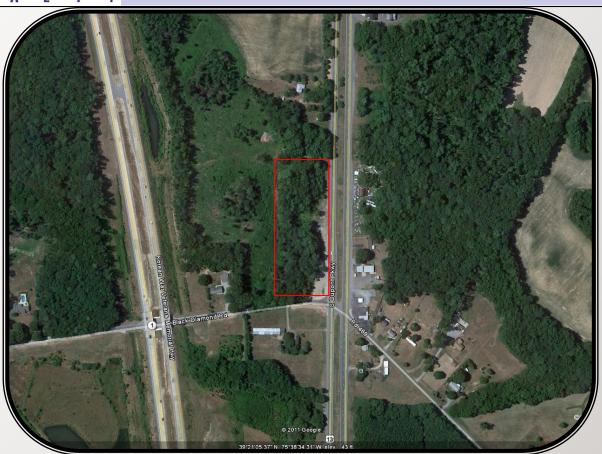

## LAND FOR SALE 4867 DuPont Parkway Smyrna, DE 19977

• Sale Price: \$260,000

• 3.17+/-Acres

• On-site well & septic

• Zoning: CR

• Tax Parcel: 1501500029

• Traffic Count: 17,092 AADT 2004

| Demographics:      | 1 mile   | 3 miles  | 5 miles  |
|--------------------|----------|----------|----------|
| Population 2015    | 1,153    | 5,676    | 19,278   |
| Medium Income 2015 | \$77,205 | \$78,482 | \$66,499 |
| Households 2015    | 431      | 1,004    | 5,732    |