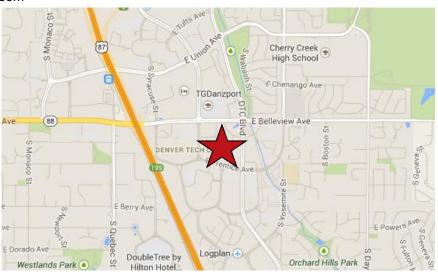

## **Amenities**

- Immediate access to I-25 and I-225 via East Belleview and DTC Boulevard
- · Close proximity to RTD Light Rail via Belleview and Orchard Stations
- 24/7 building access
- · Card key access
- **Balconies**
- Courtyard
- Pond/Pool
- Property Manager on-site