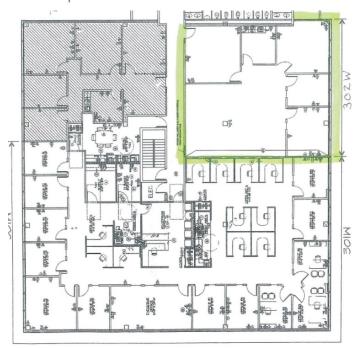

## Sublease highlights

Available space: Suite 302-W - 2,097 s.f.

Occupancy: **Immediate** 

Sublease rate: \$15.50 / SF, FSG

**25% BELOW MARKET RATE!** 

Furniture:

Term: Flexible

Parking:

Layout:

Not included

3.50 / 1,000 SF

Kitchen

· Combination of open and private office layout

Conference room