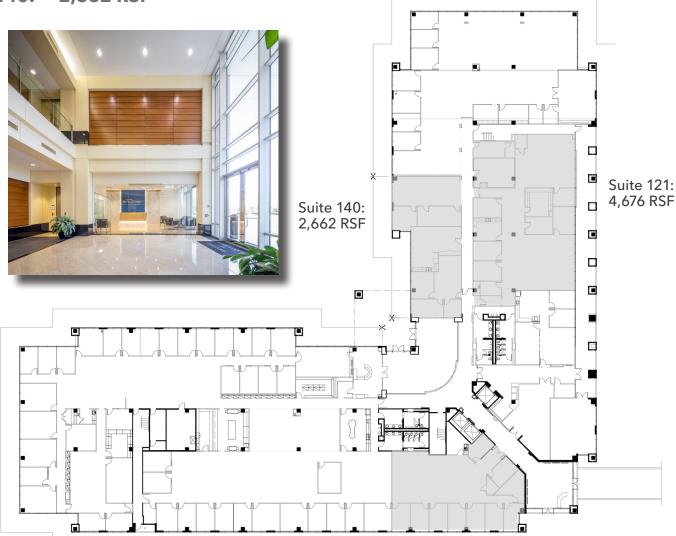

### **Space Available | Floor 1**

Suite 125: 3,445 RSF Suite 121: 4,676 RSF Suite 140: 2,662 RSF

For leasing information please contact:

#### **David Baker**

EXECUTIVE VICE PRESIDENT
713.407.8701
David.Baker@transwestern.com

Jack Scharnberg
ASSOCIATE
713.407.8717
jack.scharnberg@transwestern.com

3,445 RSF

Suite 125: