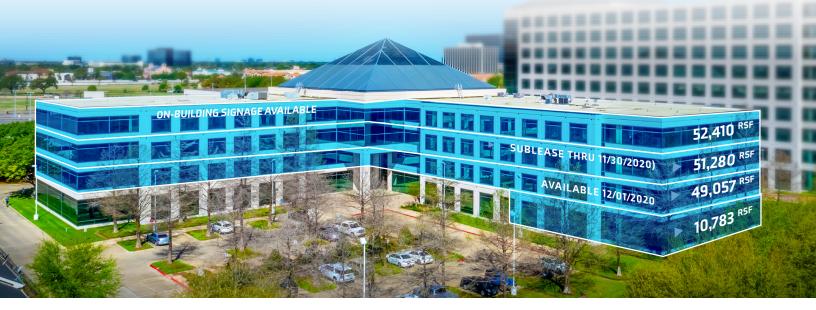

# OVER 150,000 RSF AVAILABLE

Reserve at Westchase

3250 BRIARPARK DR.

JUST EAST OF BELTWAY 8

### BUILDING RENOVATIONS UNDERWAY

- Large, modern, efficient floorplate (up to 52K SF)
- On-building signage / identity available
- Plug and Play option
- Lobby renovations coming soon
- 4.3 / 1,000 SF parking ratio in attached garage / covered walkway
- Over 30 restaurants within 5 minute radius
- One UPS and one 100 KW generator
- On-site Security and 24/7 Card Key Access
- Property Manager / Engineer on Site
- Located just east of Beltway 8
- Walking distance to Hilton Houston Westchase, Houston Marriott Westchase and Carillon West Shopping Center