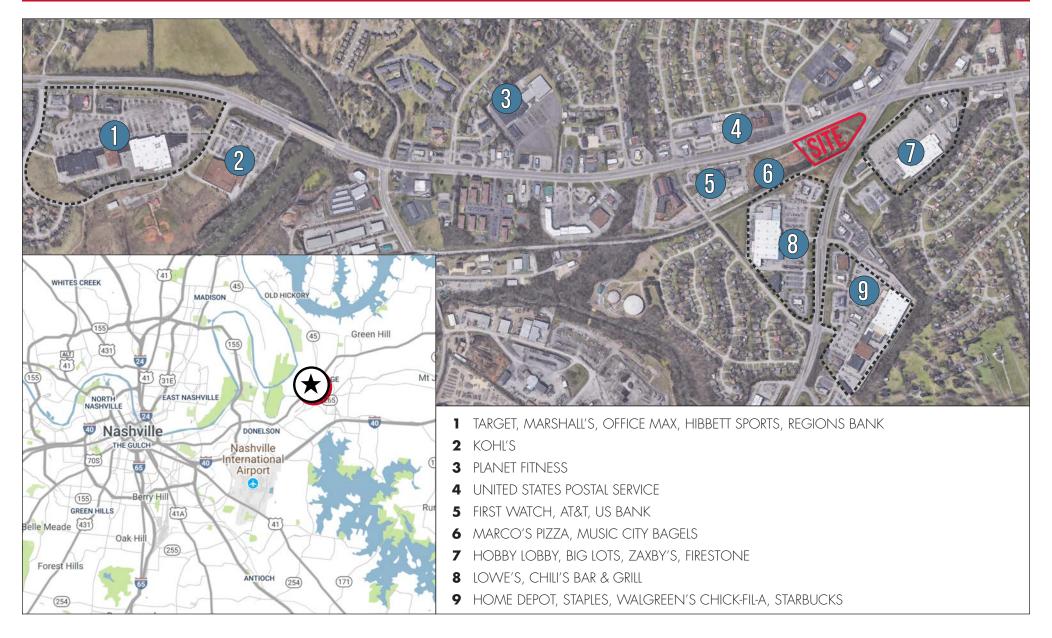

proved

Highly traffic and rapidly growing area



## **DEMOGRAPHICS & TRAFFIC COUNTS**

|                                         | 1 MILE    | 2 MILE   | 3 MILE    |  |
|-----------------------------------------|-----------|----------|-----------|--|
| 2017 Population                         | 6,343     | 49,627   | 113,651   |  |
| 2022 Projected Population               | 6,640     | 52,844   | 121,901   |  |
| 2017 Average Household Income           | \$ 59,078 | \$71,554 | \$74,301  |  |
| 2022 Projected Average Household Income | \$ 66,777 | \$81,556 | \$ 84,600 |  |

## TRAFFIC COUNTS (cars per day)

| 33,760 CPD @ Lebanon Pike |
|---------------------------|
|---------------------------|

30,029 CPD @ Lebanon Road





## SITE PLAN











## **POINTS OF INTEREST & LOCATION**