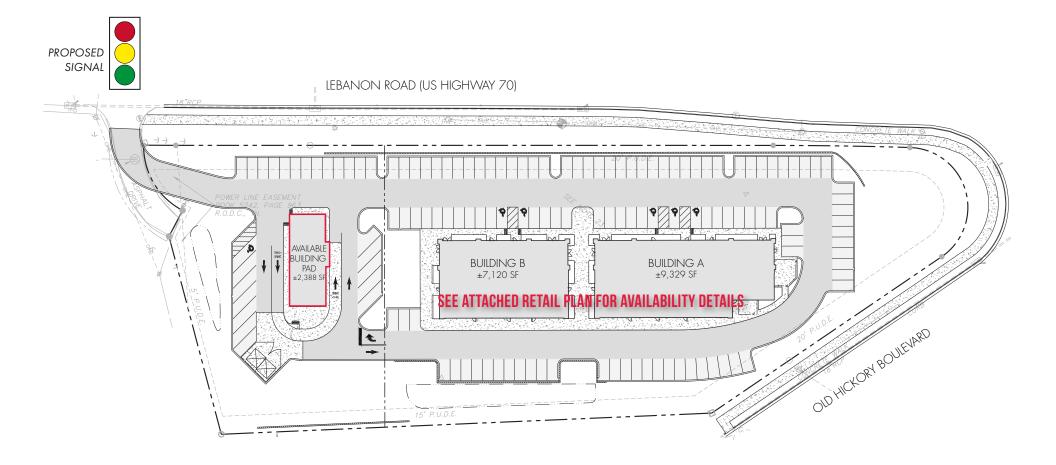

### ADDITIONAL NOTES

In addition to small shop space, pad available for ground lease or build-to-suit opportunity.

Pad Size: 2,388 SF; Drive-Thru Approved

Highly traffic and rapidly growing area

## SITE PLAN