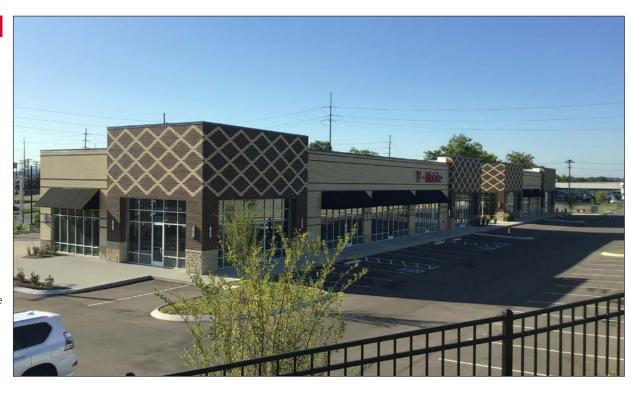

# HERMITAGE RETAIL CENTER

## SMALL SHOP SPACE & GROUND LEASE/BTS OPPORTUNITY

## HIGHLIGHTS

| ADDRESS     | 4013 Lebanon Pike, Hermitage, TN 37076 |
|-------------|----------------------------------------|
| SUB-MARKET  | Hermitage                              |
| USE         | Retail                                 |
| SIZE        | ± 18,661 SF                            |
| AVAILABLE   | See Attached Plans                     |
| PARKING     | 136 Spaces                             |
| RENTAL RATE | \$34/SF NNN                            |
| DELIVERY    | Immediate                              |