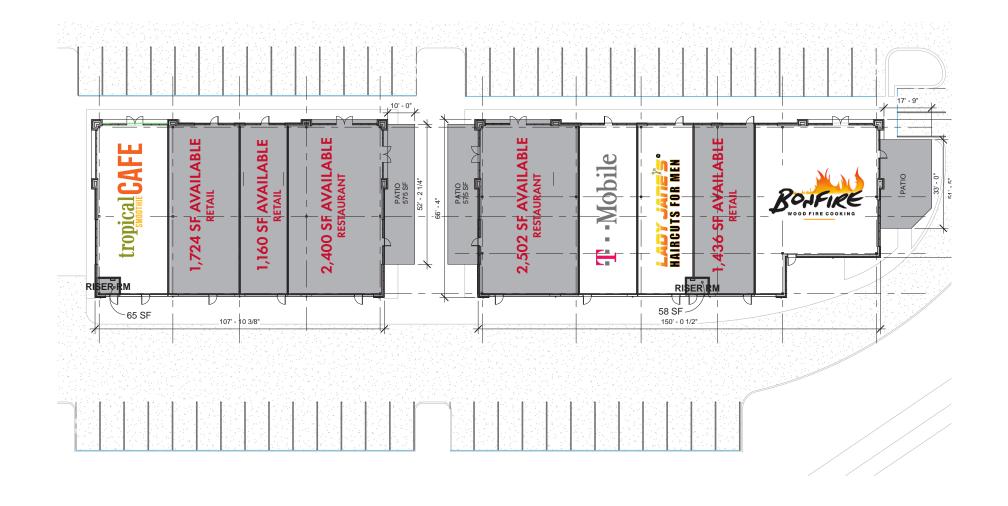

## HIGHLIGHTS

| ADDRESS     | 4013 Lebanon Pike, Hermitage, TN 37076 |
|-------------|----------------------------------------|
| SUB-MARKET  | Hermitage                              |
| USE         | Retail                                 |
| SIZE        | ± 18,661 SF                            |
| AVAILABLE   | See Attached Plans                     |
| PARKING     | 136 Spaces                             |
| RENTAL RATE | \$34/SF NNN                            |
| DELIVERY    | Immediate                              |

### ADDITIONAL NOTES

In addition to small shop space, pad available for ground lease or build-to-suit opportunity.

Pad Size: 2,388 SF; Drive-Thru Approved

Highly traffic and rapidly growing area

## SITE PLAN