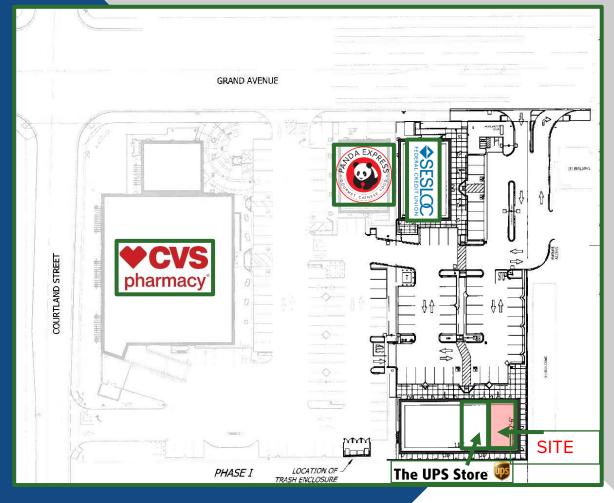

### **LOCATION MAP**

### Highlights:

Located in the heart of Arroyo Grande's premier commercial corridor. Attractive, new center with affordable rents. Neighbors are CVS, Panda Express, UPS Store and Subway.