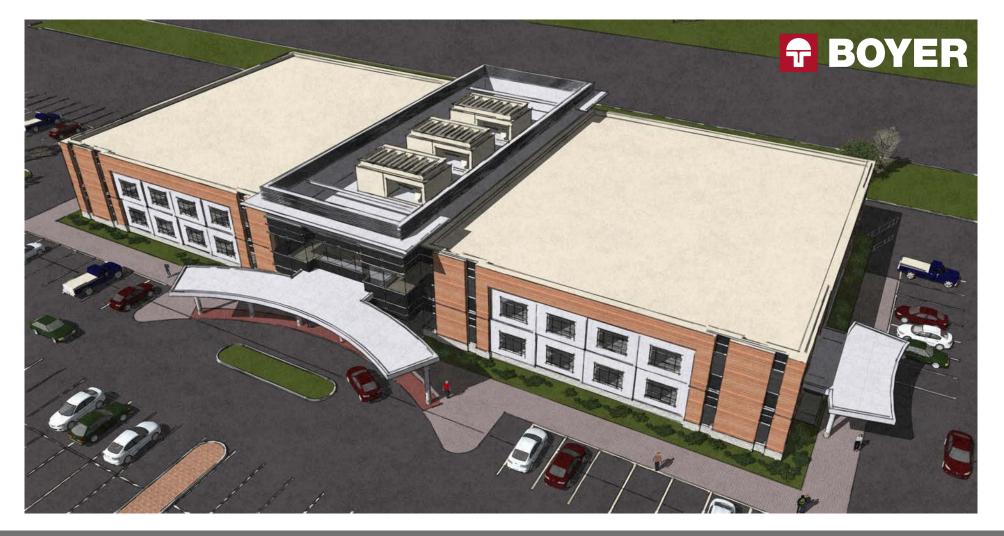

#### Highlights

- Approximately 60,000 SF building
- On-campus location neighboring Centerpoint Medical Center
- New construction, first generation space
- Construction to begin with 30,000 SF pre-leased
- Parking ratio: 5 per 1,000
- Lease rate: \$22.25 PSF NNN
- Expenses projected at \$10.25 PSF
- Generous \$60.00 PSF tenant finish allowance
- Signage opportunities
- Cash flow participation opportunity
- Seeking medical users such as:
  - » Dermatology
  - » Eye Centers
  - » ENT
  - » Dental
  - » Allergy
  - » Anesthesiology
  - » Endocrinology
  - » Gastroenterology